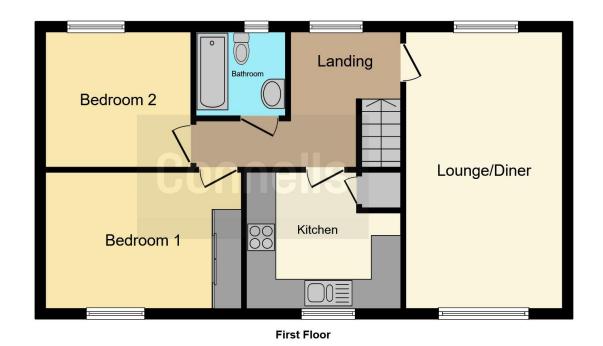

### Lounge

18' 1" x 10' 1" ( 5.51m x 3.07m )

#### Kitchen

10' 1" x 9' ( 3.07m x 2.74m )

#### **Bedroom One**

13' 1" x 9' 1" ( 3.99m x 2.77m )

#### **Bathroom**

#### **Bedroom Two**

9' 11" x 9' ( 3.02m x 2.74m )