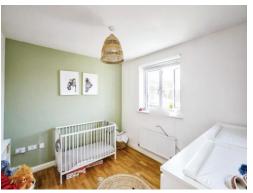

#### **Bedroom One**

13' 1" x 9' 1" ( 3.99m x 2.77m )

#### **Bedroom Two**

9' 11" x 9' ( 3.02m x 2.74m )