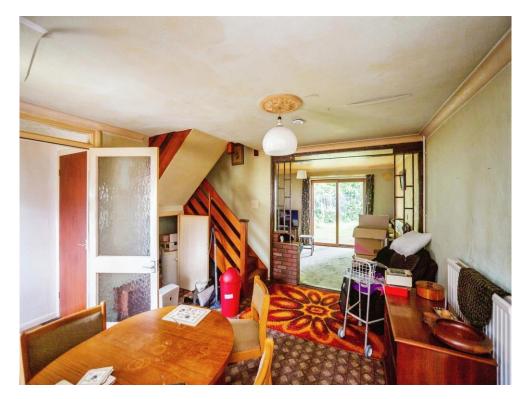

| <b>Entrance Ha</b> | Ш |
|--------------------|---|
|--------------------|---|

Lounge

15' 1" x 11' (4.60m x 3.35m)

**Dining Room** 

12' 11" x 12' 1" ( 3.94m x 3.68m )

Kitchen

10' 1" x 7' ( 3.07m x 2.13m )