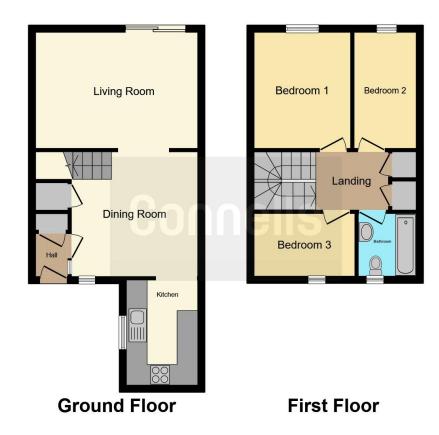

9' x 6' 10" ( 2.74m x 2.08m )

**Front Garden** 

Rear Garden

Driveway

This floor plan is for illustrative purposes only. It is not drawn to scale. Any measurements, floor areas (including any total floor area), openings and orientation are approximate. No details are guaranteed, they cannot be relied upon for any purpose and they do not form part of any agreement. No liability is taken for any error, omission or misstatement. A party must rely upon its own inspection(s). Powered by www.focalagent.com