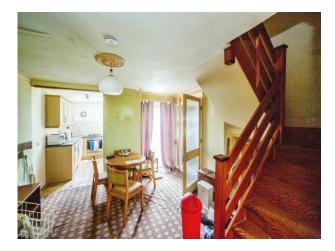

| <b>Entrance Ha</b> | Ш |
|--------------------|---|
|--------------------|---|

Lounge

15' 1" x 11' (4.60m x 3.35m)

**Dining Room** 

12' 11" x 12' 1" ( 3.94m x 3.68m )

Kitchen

10' 1" x 7' ( 3.07m x 2.13m )