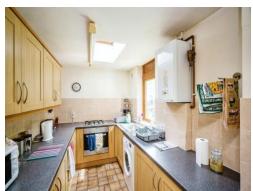

| <b>Entrance Ha</b> | Ш |
|--------------------|---|
|--------------------|---|

Lounge

15' 1" x 11' (4.60m x 3.35m)

**Dining Room** 

12' 11" x 12' 1" ( 3.94m x 3.68m )

Kitchen

10' 1" x 7' ( 3.07m x 2.13m )