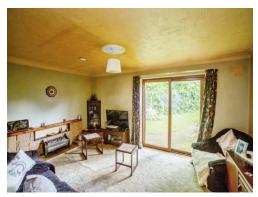

| <b>Entrance Ha</b> | Ш |
|--------------------|---|
|--------------------|---|

Lounge

15' 1" x 11' (4.60m x 3.35m)

**Dining Room** 

12' 11" x 12' 1" ( 3.94m x 3.68m )

Kitchen

10' 1" x 7' ( 3.07m x 2.13m )