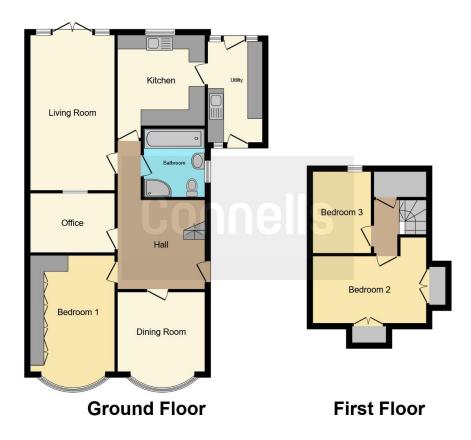

## **Entrance Hall**

## Lounge

18' 5" x 10' 7" ( 5.65m x 3.27m )

# **Dining Room**

11' 11" Max x 10' 1" Max ( 3.63m Max x 3.07m Max )

## **Home Office**

10' 7" x 7' 6" ( 3.26m x 2.34m )

## Kitchen

11' 7" x 10' 4" ( 3.53m x 3.19m )

#### **Bathroom**

8' 5" x 7' 3" ( 2.59m x 2.24m )

## Utility

12' 1" x 7' ( 3.66m x 2.16m )

## Landing

#### **Bedroom One**

16' Max x 10' 1" Max ( 4.88m Max x 3.26m Max )

## **Bedroom Two**

14' 1" x 10' ( 4.32m x 3.05m )

## **Bedroom Three**

10' x 8' 11" ( 3.05m x 2.72m )