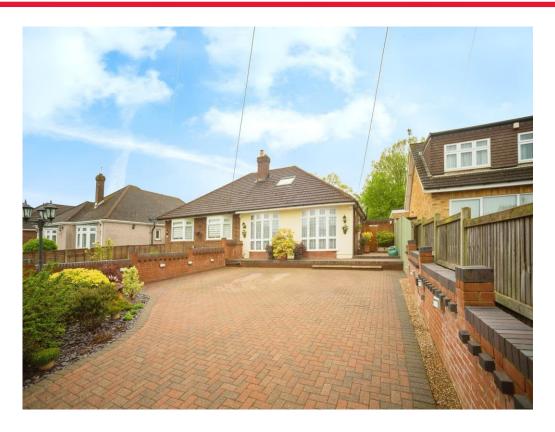

## **Property Description**

This well-presented semi-detached home provides way more than the front profile suggests! You walk into an open hallway with the galleried landing looking down over you. The bedrooms are good sizes, whilst the kitchen includes a breakfast area, it's also complimented by a large utility room. There is also an extra room that is currently being used as a home office but can suit various lifestyles. This bungalow comes into its own with its beautiful, well laid out garden, with plenty of seating area so you can either relax in the sunshine or take an area in the shade. The front area is planted out with shrubs and offers parking for 4 cars via electric gates.