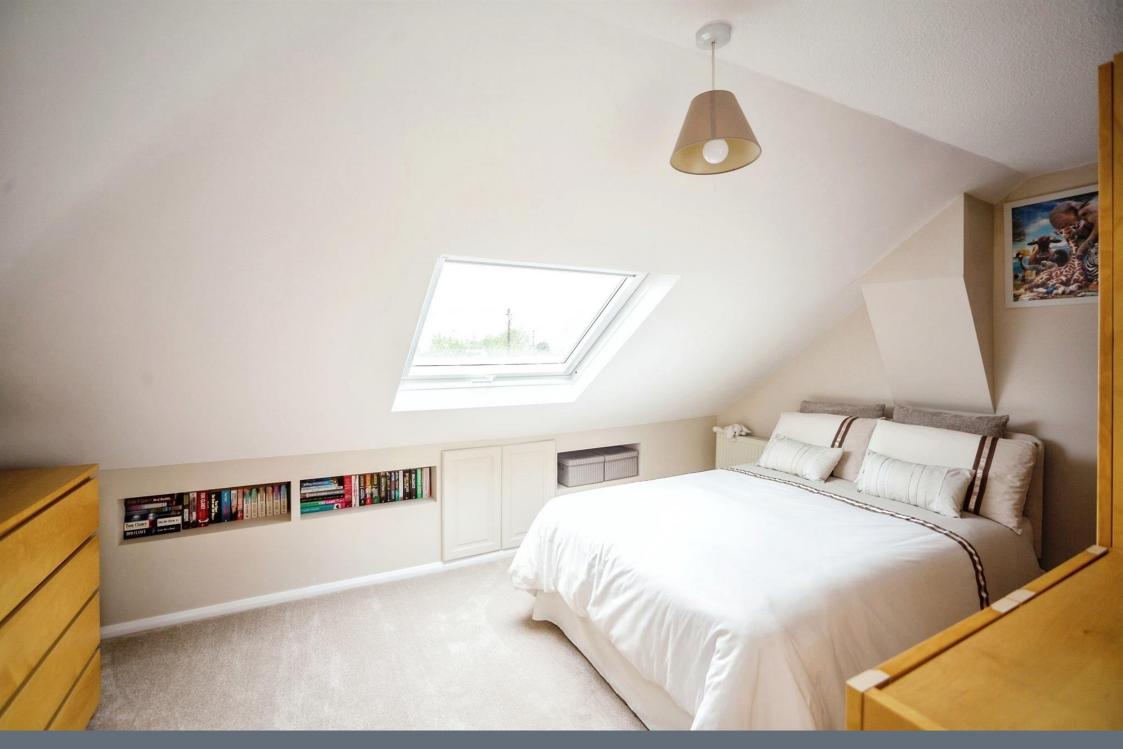

#### **Bedroom One**

16' Max x 10' 1" Max ( 4.88m Max x 3.26m Max )

## **Bedroom Two**

14' 1" x 10' ( 4.32m x 3.05m )

## **Bedroom Three**

10' x 8' 11" ( 3.05m x 2.72m )