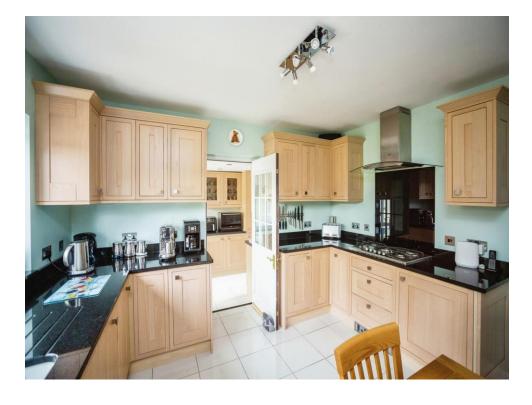

iful, well laid out garden, with plenty of seating area so you can either relax in the sunshine or take an area in the shade. The front area is planted out with shrubs and offers parking for 4 cars via electric gates.

## **Entrance Hall**

## Lounge

18' 5" x 10' 7" ( 5.65m x 3.27m )

# **Dining Room**

11' 11" Max x 10' 1" Max ( 3.63m Max x 3.07m Max )

## **Home Office**

10' 7" x 7' 6" ( 3.26m x 2.34m )

## Kitchen

11' 7" x 10' 4" ( 3.53m x 3.19m )

#### **Bathroom**

8' 5" x 7' 3" ( 2.59m x 2.24m )

## Utility

12' 1" x 7' ( 3.66m x 2.16m )

## Landing

#### **Bedroom One**

16' Max x 10' 1" Max ( 4.88m Max x 3.26m Max )

## **Bedroom Two**

14' 1" x 10' ( 4.32m x 3.05m )

## **Bedroom Three**

10' x 8' 11" ( 3.05m x 2.72m )

## **Front Garden**

**Rear Garden Approx 120ft** 

















Residential Sales & Lettings | Mortgage Services | Conveyancing | Surveyors | Land & New Homes



This floor plan is for illustrative purposes only. It is not drawn to scale. Any measurements, floor areas (including any total floor area), openings and orientation are approximate. No details are guaranteed, they cannot be relied upon for any purpose and they do not form part of any agreement. No liability is taken for any error, omission or misstatement. A party must rely upon its own inspection(s). Powered by www.focalagent.com

To view this property please contact Connells on

T 01634 233400 E rainham@connells.co.uk

21 High Street RAINHAM GILLINGHAM ME8 7HX

view this property online connells.co.uk/Property/RAL102850

Tenure: Freehold





1. MONEY LAUNDERING REGULATIONS Intend