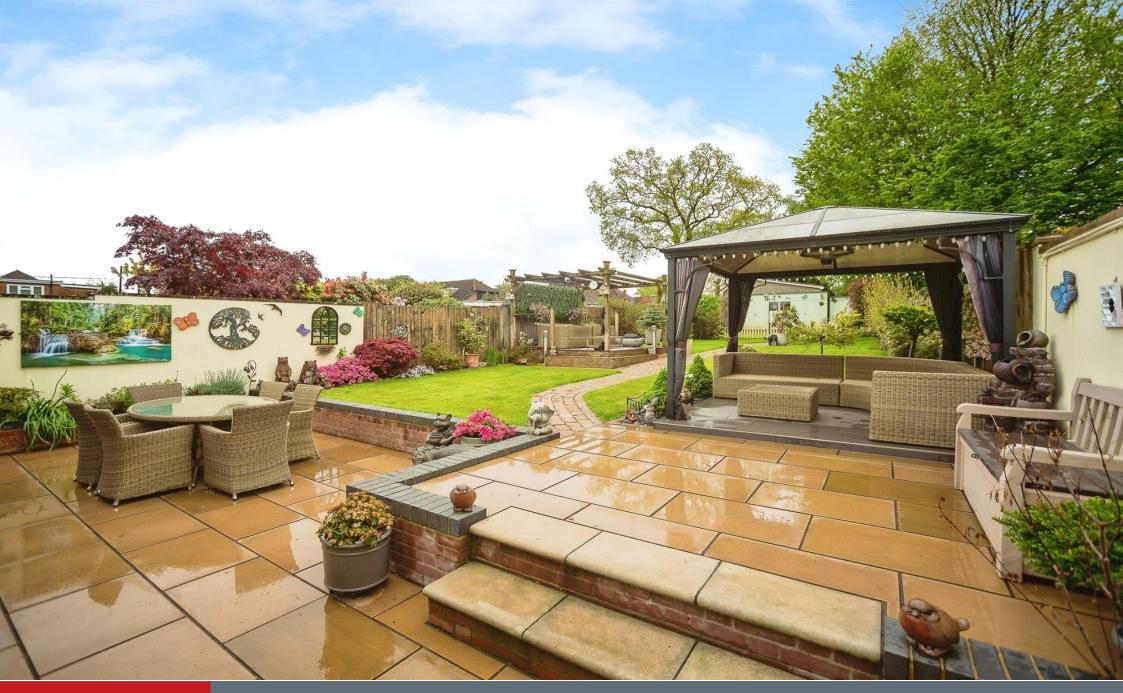

## **Property Description**

This well-presented semi-detached home provides way more than the front profile suggests! You walk into an open hallway with the galleried landing looking down over you. The bedrooms are good sizes, whilst the kitchen includes a breakfast area, it's also complimented by a large utility room. There is also an extra room that is currently being used as a home office but can suit various lifestyles. This bungalow comes into its own with its beautiful, well laid out garden, with plenty of seating area so you can either relax in the sunshine or take an area in the shade. The front area is planted out with shrubs and offers parking for 4 cars via electric gates.

## **Front Garden**

**Rear Garden Approx 120ft** 

Residential Sales & Lettings | Mortgage Services | Conveyancing | Surveyors | Land & New Homes

This floor plan is for illustrative purposes only. It is not drawn to scale. Any measurements, floor areas (including any total floor area), openings and orientation are approximate. No details are guaranteed, they cannot be relied upon for any purpose and they do not form part of any agreement. No liability is taken for any error, omission or misstatement. A party must rely upon its own inspection(s). Powered by www.focalagent.com