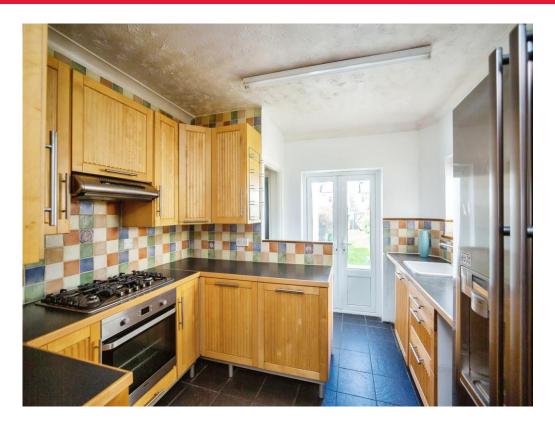

Connells

Rock Avenue Gillingham







#### **Property Description**

This terraced period home offers so much living and bedroom space! The property has high ceilings, wide rooms with plenty of light entering the home. Where this home truly comes into its own, there is a large useable cellar that can be used for a multitude of possibilities including hobbies room, home office or play room for children. Then there is the bathroom, a wonderful space that can transform a house and is much larger than you would expect for a home in this price range, it's just crying out for a roll top! The hospital is just round the corner as well as a selection of schools.

# Approx- 980 Sq Ft / 91 Sq M

# Landing

### Hallway

#### **Bedroom One**

# Lounge

11' 11" Max x 15' Max ( 3.63m Max x 4.57m Max)

14' 1" Max x 11' 10" Max ( 4.29m