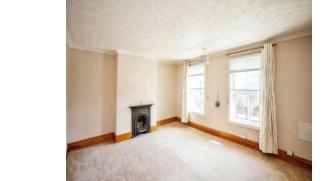

# Lounge

11' 11" Max x 15' Max ( 3.63m Max x 4.57m Max)

14' 1" Max x 11' 10" Max ( 4.29m