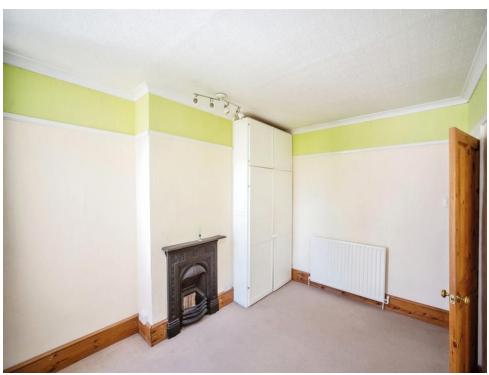

#### **Bedroom Two**

Max x 3.96m Max)

**Dining Room** 

Max x 3.61m Max )

13' x 12' (3.96m x 3.66m)