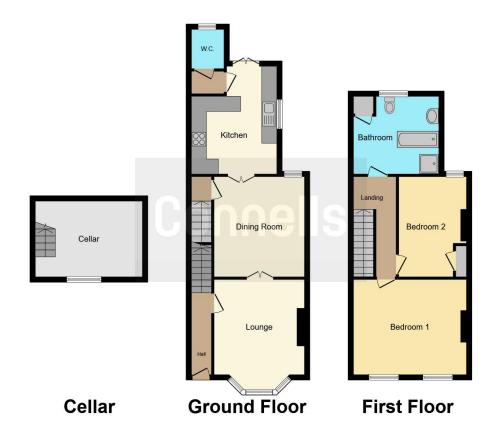

# Approx- 980 Sq Ft / 91 Sq M

# Landing

### Hallway

#### **Bedroom One**

# Lounge

11' 11" Max x 15' Max ( 3.63m Max x 4.57m Max)

14' 1" Max x 11' 10" Max ( 4.29m

#### **Bedroom Two**

Max x 3.96m Max)

**Dining Room** 

Max x 3.61m Max )

13' x 12' (3.96m x 3.66m)

#### **Bathroom**

# Cloakroom + W/B

#### Kitchen

x 3.05m Max)

11' Max x 10' Max ( 3.35m Max

# Cellar

14' 1" x 14' (4.29m x 4.27m)

Residential Sales & Lettings | Mortgage Services | Conveyancing | Surveyors | Land & New Homes

This floor plan is for illustrative purposes only. It is not drawn to scale. Any measurements, floor areas (including any total floor area), openings and orientation are approximate. No details are guaranteed, they cannot be relied upon for any purpose and they do not form part of any agreement. No liability is taken for any error, omission or misstatement. A party must rely upon its own inspection(s). Powered by www.focalagent.com