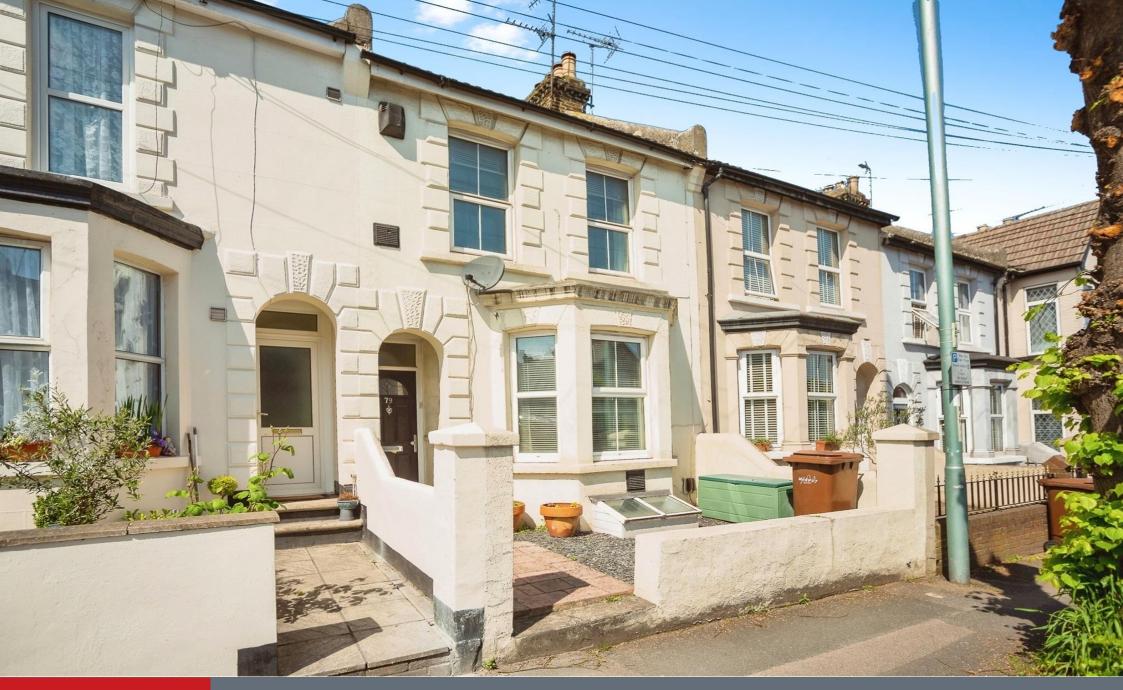

Connells

Rock Avenue Gillingham







#### **Property Description**

This terraced period home offers so much living and bedroom space! The property has high ceilings, wide rooms with plenty of light entering the home. Where this home truly comes into its own, there is a large useable cellar that can be used for a multitude of possibilities including hobbies room, home office or play room for children. Then there is the bathroom, a wonderful space that can transform a house and is much larger than you would expect for a home in this price range, it's just crying out for a roll top! The hospital is just round the corner as well as a selection of schools.

# Approx- 980 Sq Ft / 91 Sq M

# Landing

### Hallway

#### **Bedroom One**

# Lounge

11' 11" Max x 15' Max ( 3.63m Max x 4.57m Max)