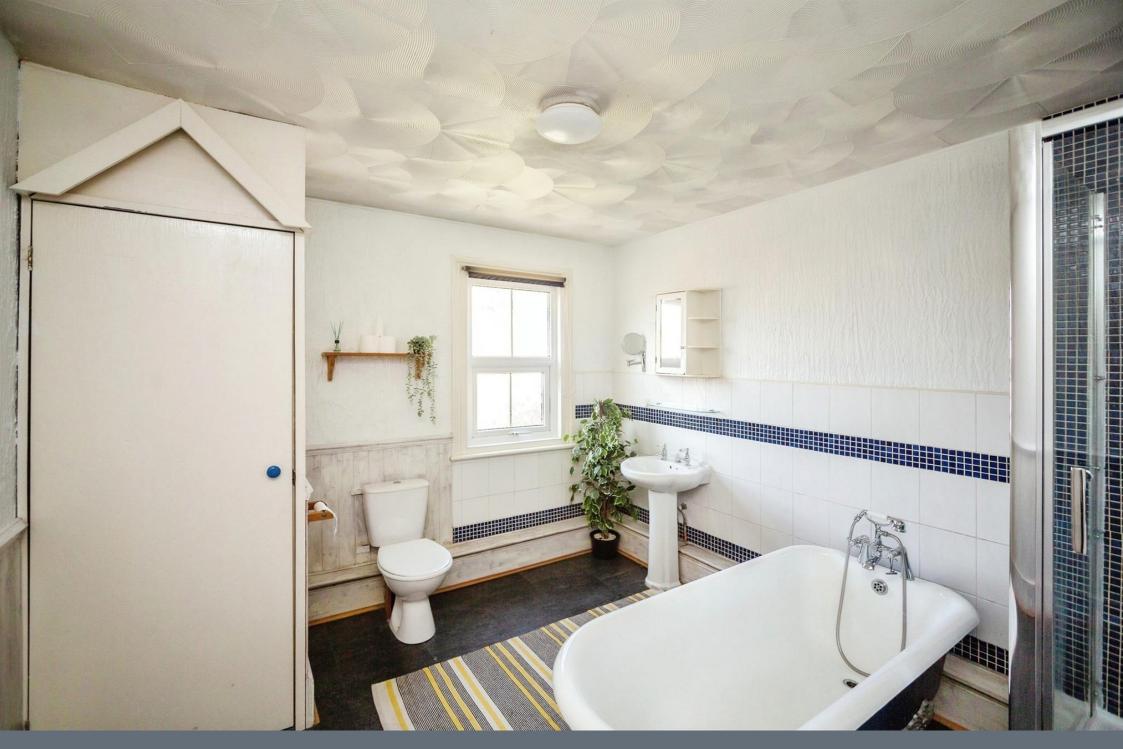

#### **Property Description**

This terraced period home offers so much living and bedroom space! The property has high ceilings, wide rooms with plenty of light entering the home. Where this home truly comes into its own, there is a large useable cellar that can be used for a multitude of possibilities including hobbies room, home office or play room for children. Then there is the bathroom, a wonderful space that can transform a house and is much larger than you would expect for a home in this price range, it's just crying out for a roll top! The hospital is just round the corner as well as a selection of schools.

#### **Bathroom**