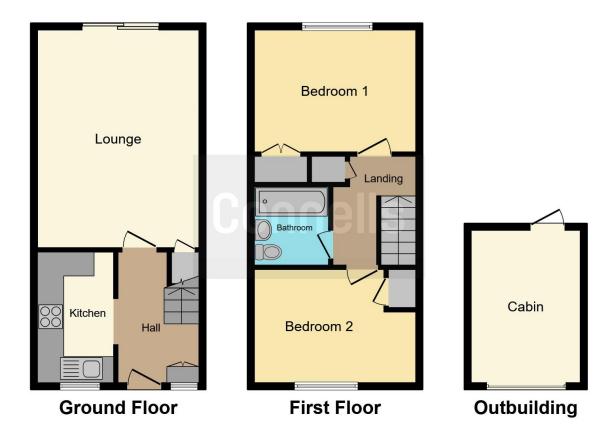

### **Entrance Hall**

## Landing

## **Lounge/ Diner**

17' x 11' 10" ( 5.18m x 3.61m )

# Kitchen

9' 1" x 5' 1" ( 2.77m x 1.55m )

## **Bedroom One**

11' 10" x 8' 11" ( 3.61m x 2.72m )

### **Bedroom Two**

11' 11" x 8' 1" ( 3.63m x 2.46m )

### **Bathroom**

Residential Sales & Lettings | Mortgage Services | Conveyancing | Surveyors | Land & New Homes

This floor plan is for illustrative purposes only. It is not drawn to scale. Any measurements, floor areas (including any total floor area), openings and orientation are approximate. No details are guaranteed, they cannot be relied upon for any purpose and they do not form part of any agreement. No liability is taken for any error, omission or misstatement. A party must rely upon its own inspection(s). Powered by www.focalagent.com