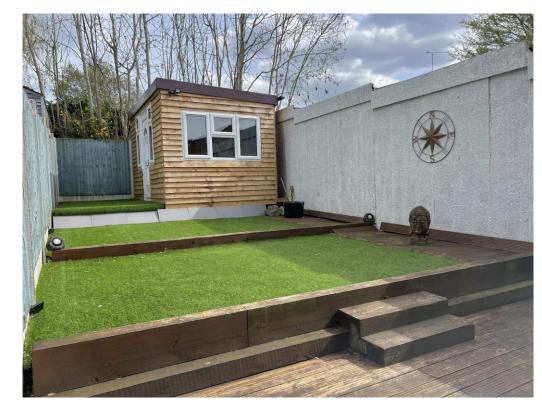

This home has a fantastic, south eastern facing, rear garden with a newly built outhouse which would be ideal for a home office, a playroom or a cinema room. In addition to the double garage this house comes with two designated parking spaces. What you can do with this space is up to you, from a home gym to a classic car work shop!