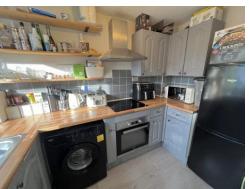

Connells

Waverley Close Lordswood Chatham



#### **Property Description**

This newly refurbished end of terrace home is ready to move into with minimal work needed for the next buyer! This home has an open plan living area, two double bedrooms and a newly fitted bathroom.

This home has a fantastic, south eastern facing, rear garden with a newly built outhouse which would be ideal for a home office, a playroom or a cinema room. In addition to the double garage this house comes with two designated parking spaces. What you can do with this space is up to you, from a home gym to a classic car work shop!





### **Entrance Hall**

## Landing

## **Lounge/ Diner**

17' x 11' 10" ( 5.18m x 3.61m )

# Kitchen

9' 1" x 5' 1" ( 2.77m x 1.55m )

## **Bedroom One**

11' 10" x 8' 11" ( 3.61m x 2.72m )

### **Bedroom Two**

11' 11" x 8' 1" ( 3.63m x 2.46m )

### **Bathroom**

















Residential Sales & Lettings | Mortgage Services | Conveyancing | Surveyors | Land & New Homes



This floor plan is for illustrative purposes only. It is not drawn to scale. Any measurements, floor areas (including any total floor area), openings and orientation are approximate. No details are guaranteed, they cannot be relied upon for any purpose and they do not form part of any agreement. No liability is taken for any error, omission or misstatement. A party must rely upon its own inspection(s). Powered by www