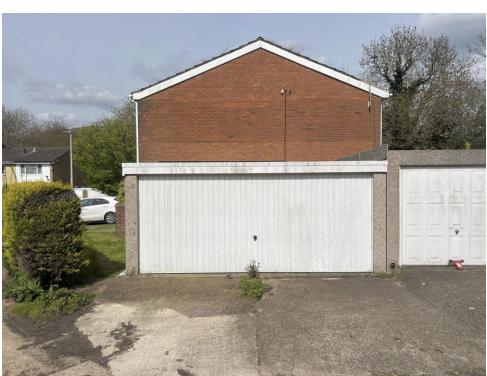

This home has a fantastic, south eastern facing, rear garden with a newly built outhouse which would be ideal for a home office, a playroom or a cinema room. In addition to the double garage this house comes with two designated parking spaces. What you can do with this space is up to you, from a home gym to a classic car work shop!