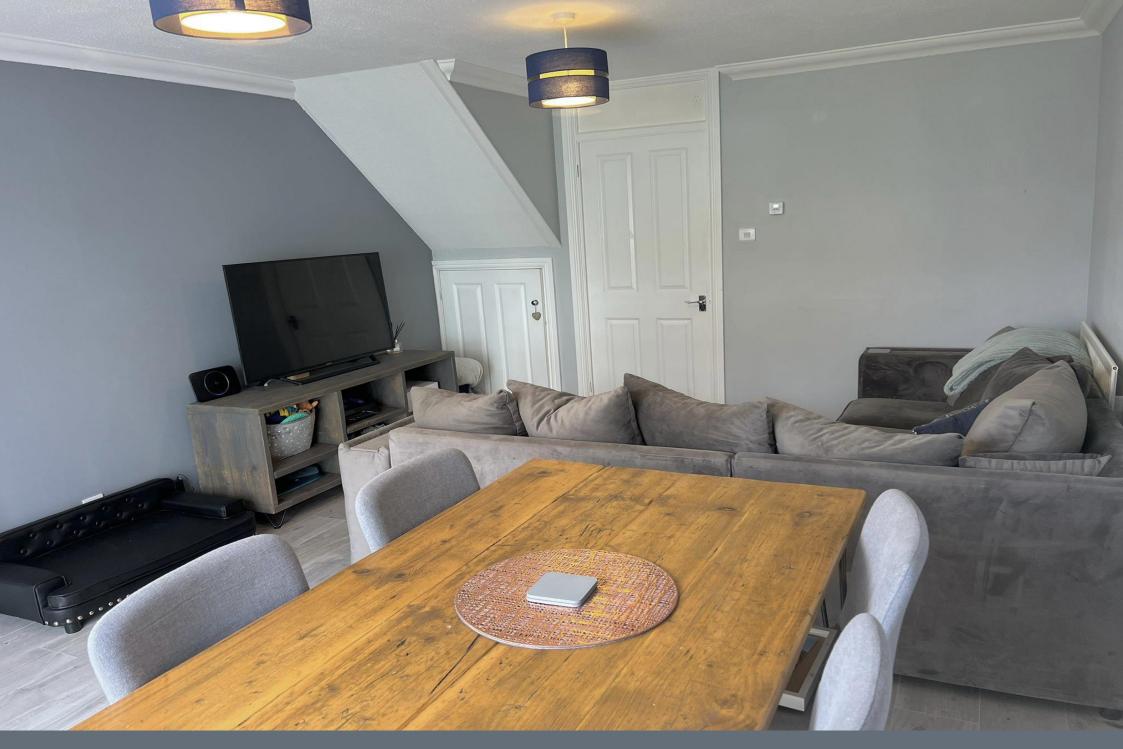

#### **Property Description**

This newly refurbished end of terrace home is ready to move into with minimal work needed for the next buyer! This home has an open plan living area, two double bedrooms and a newly fitted bathroom.

## **Lounge/ Diner**

17' x 11' 10" ( 5.18m x 3.61m )