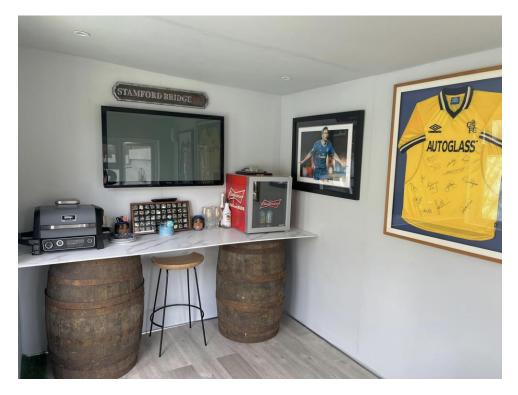

This home has a fantastic, south eastern facing, rear garden with a newly built outhouse which would be ideal for a home office, a playroom or a cinema room. In addition to the double garage this house comes with two designated parking spaces. What you can do with this space is up to you, from a home gym to a classic car work shop!