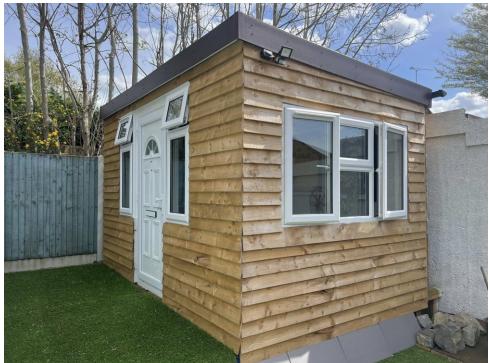

This home has a fantastic, south eastern facing, rear garden with a newly built outhouse which would be ideal for a home office, a playroom or a cinema room. In addition to the double garage this house comes with two designated parking spaces. What you can do with this space is up to you, from a home gym to a classic car work shop!