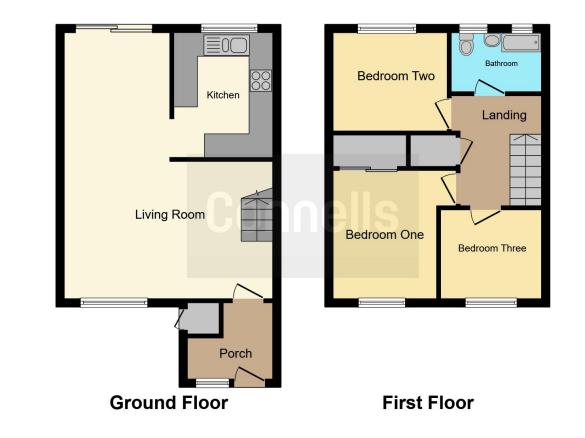

#### **Entrance Porch**

#### Landing

## Bedroom One + Slide Robe 11' 1" x 9' 1" ( 3.38m x 2.77m )

#### Bedroom Two

10' x 8' (3.05m x 2.44m)

### Bedroom Three

Bathroom

This floor plan is for illustrative purposes only. It is not drawn to scale. Any measurements, floor areas (including any total floor area), openings and orientation are approximate. No details are guaranteed, they cannot be relied upon for any purpose and they do not form part of any agreement. No liability is taken for any error, omission or misstatement. A party must rely upon its own inspection(s). Powered by www.focalagent.com