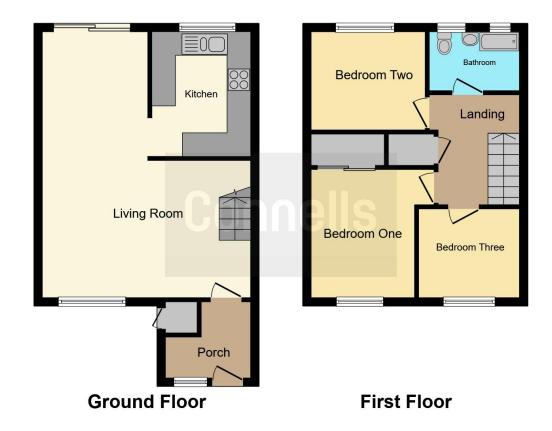

### **Entrance Porch**

## Lounge

15' Max x 10' Max ( 4.57m Max x 3.05m Max )

### **Dining Area**

11' Max x 9' 1" Max ( 3.35m Max x 2.77m Max )

### Kitchen

8' 1" x 10' 1" ( 2.46m x 3.07m )

# Landing

### Bedroom One + Slide Robe

11' 1" x 9' 1" ( 3.38m x 2.77m )

### **Bedroom Two**

10' x 8' (3.05m x 2.44m)

### **Bedroom Three**

7' 1" x 7' 1" ( 2.16m x 2.16m )

### **Bathroom**

This floor plan is for illustrative purposes only. It is not drawn to scale. Any measurements, floor areas (including any total floor area), openings and orientation are approximate. No details are guaranteed, they cannot be relied upon for any purpose and they do not form part of any agreement. No liability is taken for any error, omission or misstatement. A party must rely upon its own inspection(s). Powered by www.focalagent.com