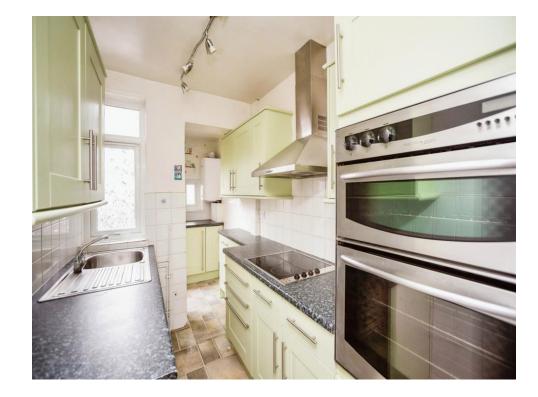

Connells

Barr Road Gravesend



### **Property Description**

This terraced house is positioned within this conveniently located road, being not that far from town to pop in, but far enough away to avoid to hustle and bustle. You also have a sports centre just up the road and a golf course on hand! The home itself is offered with no onward chain, provides an option, subject to planning, to add a driveway and good sized rooms.





### **Entrance Hall**

# Landing

# Lounge

# 13' 1" x 12' (3.99m x 3.66m)

## **Bedroom One**

9' 1" x 15' 1" ( 2.77m x 4.60m )

# **Dining Room**

# **Bedroom Two**

10' x 11' 10" ( 3.05m x 3.61m )

#### Kitchen

8' x 6' (2.44m x 1.83m)

#### **Bedroom Three**

6' x 6' 1" ( 1.83m x 1.85m )

### **Bathroom**















This floor plan is for illustrative purposes only. It is not drawn to scale. Any measurements, floor areas (including any total floor area), openings and orientation are approximate. No details are guaranteed, they cannot be relied upon for any purpose and they do not form part of any agreement. No liability is taken for any error, omission or misstatement. A party must rely upon its own inspection(s). Powered by www.focalagent.com

To view this property please contact Connells on

T 01634 233400 E rainham@connells.co.uk

21 High Street RAINHAM GILLINGHAM ME8 7HX

view this property online connells.co.uk/Property/RAL102736

**EPC** Rating: D







1. MONEY LAUNDERING REGULATIONS Intending purchasers will be asked to produce identification documentation at a later stage and we would