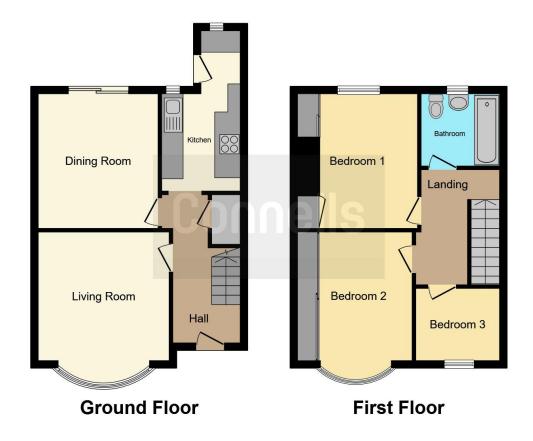

### **Entrance Hall**

# Landing

# Lounge

# 13' 1" x 12' (3.99m x 3.66m)

## **Bedroom One**

9' 1" x 15' 1" ( 2.77m x 4.60m )

# **Dining Room**

# **Bedroom Two**

10' x 11' 10" ( 3.05m x 3.61m )

#### Kitchen

8' x 6' (2.44m x 1.83m)

#### **Bedroom Three**

6' x 6' 1" ( 1.83m x 1.85m )

### **Bathroom**

This floor plan is for illustrative purposes only. It is not drawn to scale. Any measurements, floor areas (including any total floor area), openings and orientation are approximate. No details are guaranteed, they cannot be relied upon for any purpose and they do not form part of any agreement. No liability is taken for any error, omission or misstatement. A party must rely upon its own inspection(s). Powered by www.focalagent.com