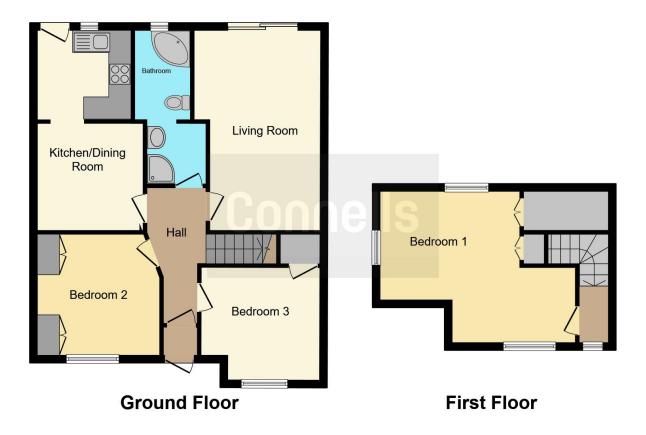

## **Entrance Porch**

Lounge

9' 10" x 17' (3.00m x 5.18m)

**Kitchen/Diner** 

9' 1" x 17' (2.77m x 5.18m)

Landing

**Bedroom One** 

12' 1" Max x 17' Max ( 3.68m Max x 5.18m Max )

Walk In Wardrobe

Bedroom Two

11' x 16' 1" ( 3.35m x 4.90m )

**Bedroom Three** 

11' x 9' 1" ( 3.35m x 2.77m )

Residential Sales & Lettings | Mortgage Services | Conveyancing | Surveyors | Land & New Homes

This floor plan is for illustrative purposes only. It is not drawn to scale. Any measurements, floor areas (including any total floor area), openings and orientation are approximate. No details are guaranteed, they cannot be relied upon for any purpose and they do not form part of any agreement. No liability is taken for any error, omission or misstatement. A party must rely upon its own inspection(s). Powered by www.focalagent.com