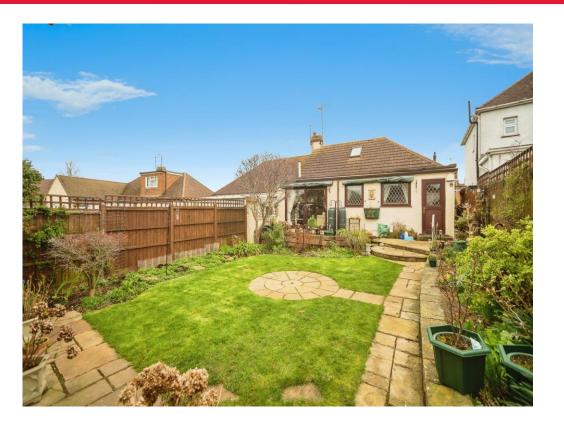

### **Property Description**

3 bedroom semi-detached chalet bungalow with driveway to the front for 2 cars and wide garage to the rear with additional workshop. This garage and workshop are ideal for buyers looking to do work at home, store and repair classic cars as well as use as a hobby The home itself was room. extended across the back and into the loft to offer what we have today. Pump Lane has always been a popular road due to close proximity to local schools, bus routes and railway stations.