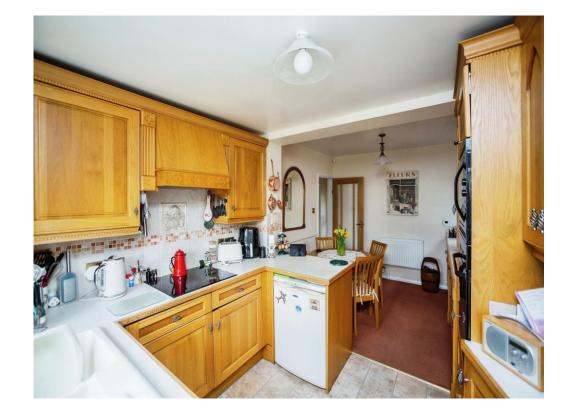

## **Entrance Porch**

Lounge

9' 10" x 17' (3.00m x 5.18m)

**Kitchen/Diner** 

9' 1" x 17' (2.77m x 5.18m)

Landing

**Bedroom One** 

12' 1" Max x 17' Max ( 3.68m Max x 5.18m Max )