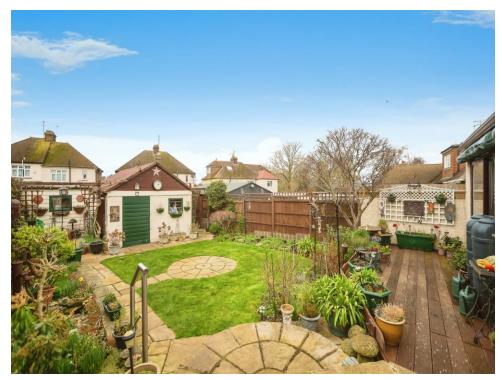

### **Property Description**

3 bedroom semi-detached chalet bungalow with driveway to the front for 2 cars and wide garage to the rear with additional workshop. This garage and workshop are ideal for buyers looking to do work at home, store and repair classic cars as well as use as a hobby The home itself was room. extended across the back and into the loft to offer what we have today. Pump Lane has always been a popular road due to close proximity to local schools, bus routes and railway stations.