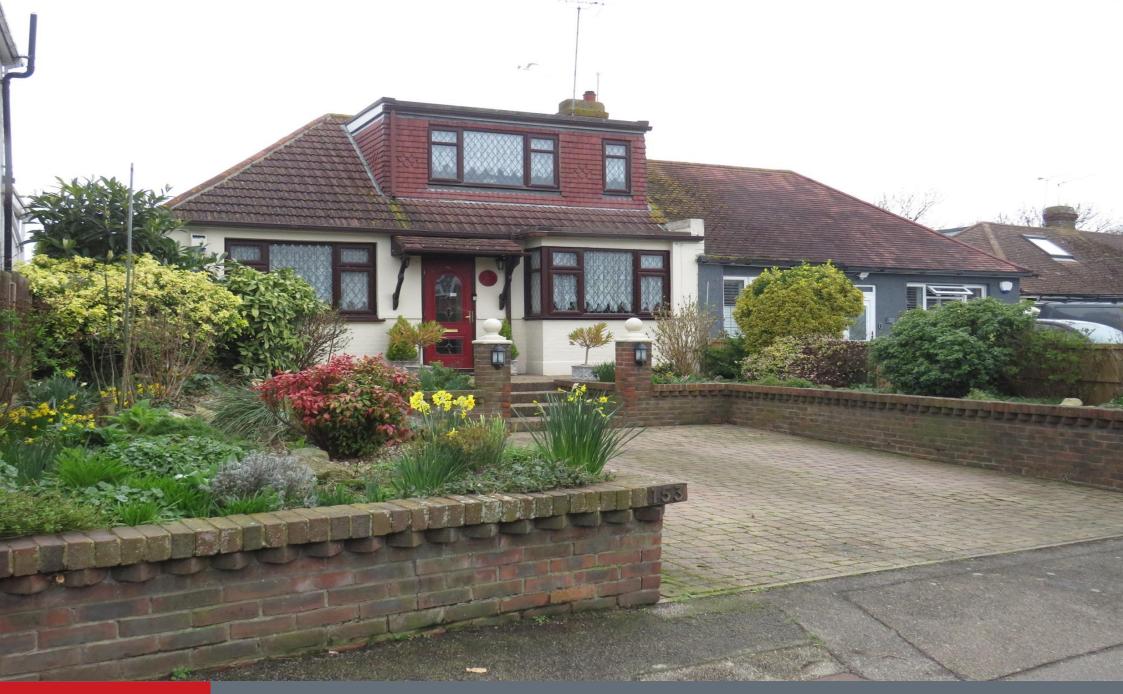

### **Property Description**

3 bedroom semi-detached chalet bungalow with driveway to the front for 2 cars and wide garage to the rear with additional workshop. This garage and workshop are ideal for buyers looking to do work at home, store and repair classic cars as well as use as a hobby The home itself was room. extended across the back and into the loft to offer what we have today. Pump Lane has always been a popular road due to close proximity to local schools, bus routes and railway stations.