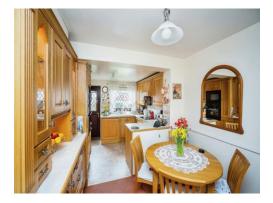

## **Entrance Porch**

Lounge

9' 10" x 17' (3.00m x 5.18m)

**Kitchen/Diner** 

9' 1" x 17' (2.77m x 5.18m)

Landing

**Bedroom One** 

12' 1" Max x 17' Max ( 3.68m Max x 5.18m Max )