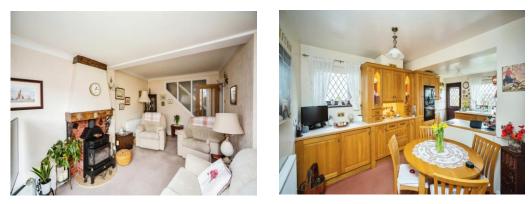

## **Entrance Porch**

Lounge

9' 10" x 17' (3.00m x 5.18m)

**Kitchen/Diner** 

9' 1" x 17' (2.77m x 5.18m)

Landing

**Bedroom One** 

12' 1" Max x 17' Max ( 3.68m Max x 5.18m Max )