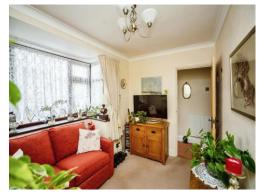

## **Entrance Porch**

Lounge

9' 10" x 17' (3.00m x 5.18m)

**Kitchen/Diner** 

9' 1" x 17' (2.77m x 5.18m)

Landing

**Bedroom One** 

12' 1" Max x 17' Max ( 3.68m Max x 5.18m Max )