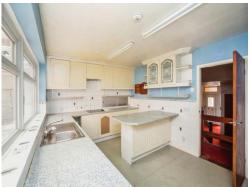

## **Entrance Porch**

**Entrance Hall** 

**Lounge Area** 

13' x 22' (3.96m x 6.71m)

**Dining Area** 

13' 1" x 10' 1" ( 3.99m x 3.07m )

Kitchen

10' x 15' 1" ( 3.05m x 4.60m )