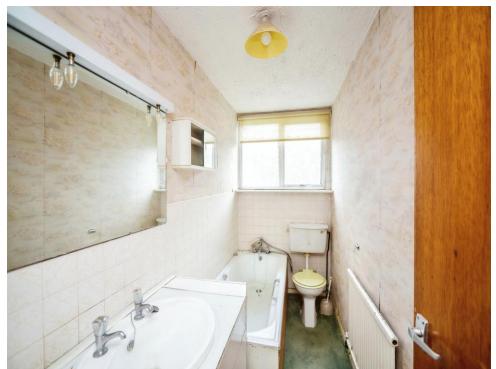

Conservatory

**Bedroom One** 

10' 10" x 13' 1" ( 3.30m x 3.99m )

**Bathroom** 

**Bedroom Two** 

10' 11" x 8' 1" ( 3.33m x 2.46m )

**Bedroom Three** 

10' x 7' 1" ( 3.05m x 2.16m )