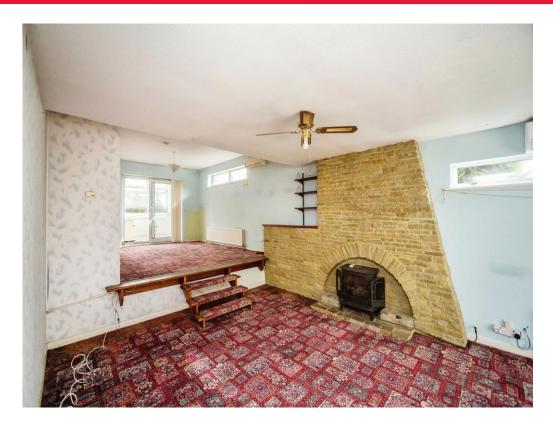

## **Entrance Porch**

**Entrance Hall** 

**Lounge Area** 

13' x 22' (3.96m x 6.71m)

**Dining Area** 

13' 1" x 10' 1" ( 3.99m x 3.07m )

Kitchen

10' x 15' 1" ( 3.05m x 4.60m )