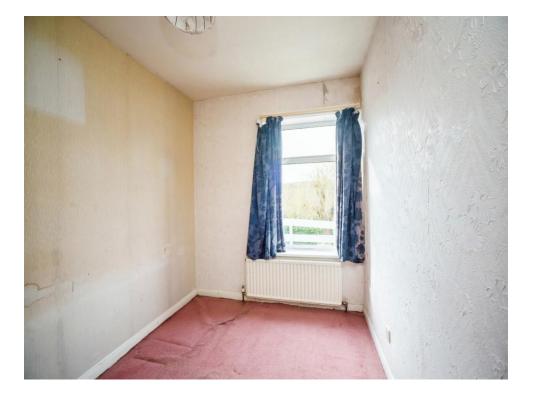

Conservatory

**Bedroom One** 

10' 10" x 13' 1" ( 3.30m x 3.99m )

**Bathroom** 

**Bedroom Two** 

10' 11" x 8' 1" ( 3.33m x 2.46m )

**Bedroom Three** 

10' x 7' 1" ( 3.05m x 2.16m )