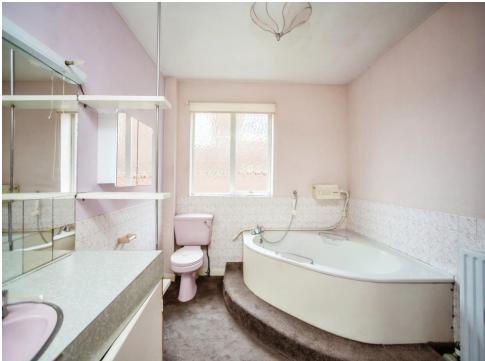

Conservatory

**Bedroom One** 

10' 10" x 13' 1" ( 3.30m x 3.99m )

**Bathroom** 

**Bedroom Two** 

10' 11" x 8' 1" ( 3.33m x 2.46m )

**Bedroom Three** 

10' x 7' 1" ( 3.05m x 2.16m )