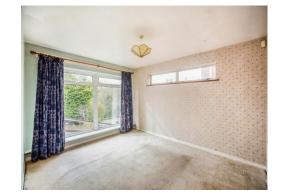

Conservatory

**Bedroom One** 

10' 10" x 13' 1" ( 3.30m x 3.99m )

**Bathroom** 

**Bedroom Two** 

10' 11" x 8' 1" ( 3.33m x 2.46m )

**Bedroom Three** 

10' x 7' 1" ( 3.05m x 2.16m )