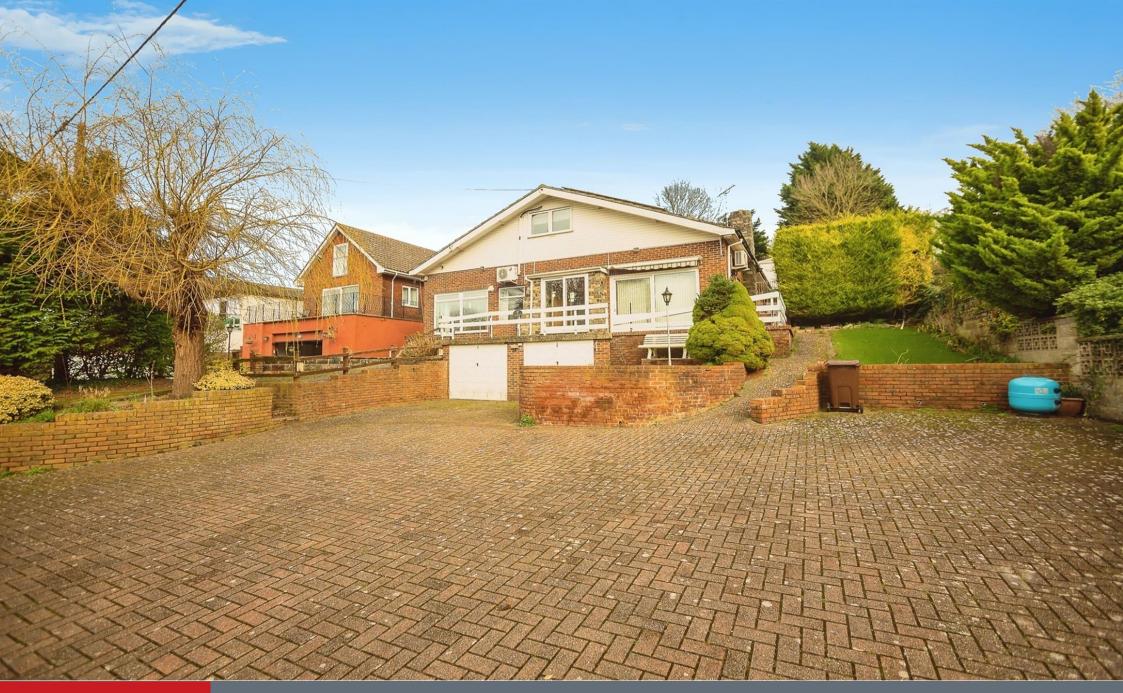

## **Property Description**

NO CHAIN. This detached chalet bungalow has the potential to be truly something special. In need of work and updating throughout, the offers an almost unique layout with its split level hallway and living areas. There are bedrooms on both floors providing the option to sleep on either floor. Where this home really does come into its own is the indoor swimming pool in the rear of the garden and the located garages underneath the home.

## **Entrance Porch**

**Entrance Hall** 

**Lounge Area** 

13' x 22' (3.96m x 6.71m)

**Dining Area** 

13' 1" x 10' 1" ( 3.99m x 3.07m )

Kitchen

10' x 15' 1" ( 3.05m x 4.60m )