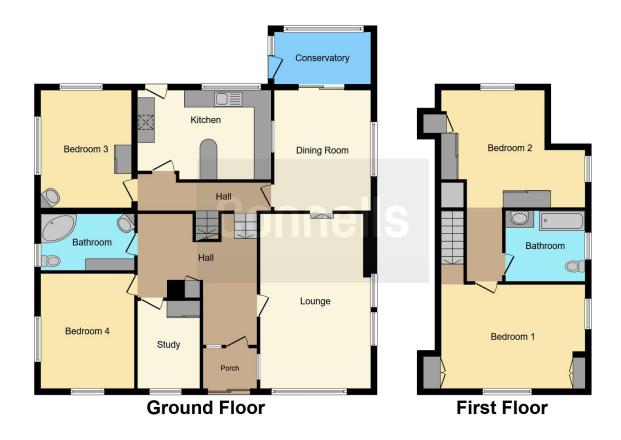

## **Entrance Porch**

**Entrance Hall** 

**Lounge Area** 

13' x 22' (3.96m x 6.71m)

**Dining Area** 

13' 1" x 10' 1" ( 3.99m x 3.07m )

Kitchen

10' x 15' 1" ( 3.05m x 4.60m )

Conservatory

**Bedroom One** 

10' 10" x 13' 1" ( 3.30m x 3.99m )

**Bathroom** 

**Bedroom Two** 

10' 11" x 8' 1" ( 3.33m x 2.46m )

**Bedroom Three** 

10' x 7' 1" ( 3.05m x 2.16m )

## Landing

**Bedroom Four** 

16' Max x 11' 1" Max ( 4.88m Max x 3.38m Max )

**Bedroom Five** 

13' 10" Max x 17' 1" Max ( 4.22m Max x 5.21m Max )

**Pool House** 

**Entrance** 

11' 10" x 8' 11" ( 3.61m x 2.72m )

**Pool Room** 

14' x 35' (4.27m x 10.67m)

Changing Room With W/C

Residential Sales & Lettings | Mortgage Services | Conveyancing | Surveyors | Land & New Homes

This floor plan is for illustrative purposes only. It is not drawn to scale. Any measurements, floor areas (including any total floor area), openings and orientation are approximate. No details are guaranteed, they cannot be relied upon for any purpose and they do not form part of any agreement. No liability is taken for any error, omission or misstatement. A party must rely upon its own inspection(s). Powered by www.focalagent.com