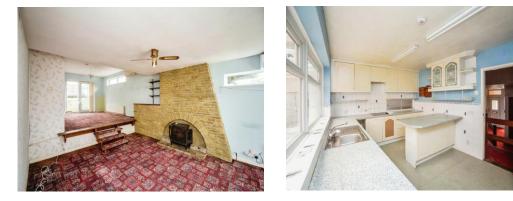

#### **Entrance Porch**

**Entrance Hall** 

Lounge Area 13' x 22' ( 3.96m x 6.71m )

Dining Area 13' 1" x 10' 1" ( 3.99m x 3.07m )

**Kitchen** 10' x 15' 1" ( 3.05m x 4.60m )

Conservatory

Bedroom One 10' 10" x 13' 1" ( 3.30m x 3.99m )