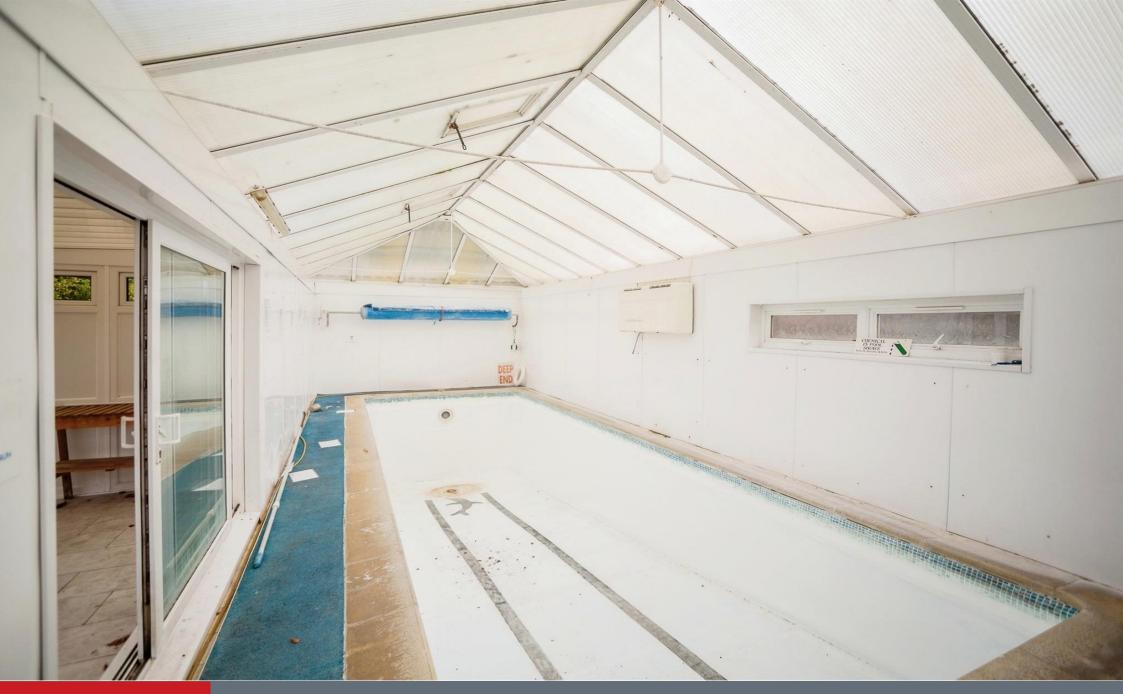

## **Property Description**

NO CHAIN. This detached chalet bungalow has the potential to be truly something special. In need of work and updating throughout, the offers an almost unique layout with its split-level hallway and living areas. There are bedrooms on both floors providing the option to sleep on either floor. Where this home really does come into its own is the indoor swimming pool in the rear of the garden and the garages located two underneath the home.

#### **Pool House**

Entrance 11' 10" x 8' 11" ( 3.61m x 2.72m )

**Pool Room** 14' x 35' (4.27m x 10.67m )

Changing Room With W / C

Residential Sales & Lettings | Mortgage Services | Conveyancing | Surveyors | Land & New Homes