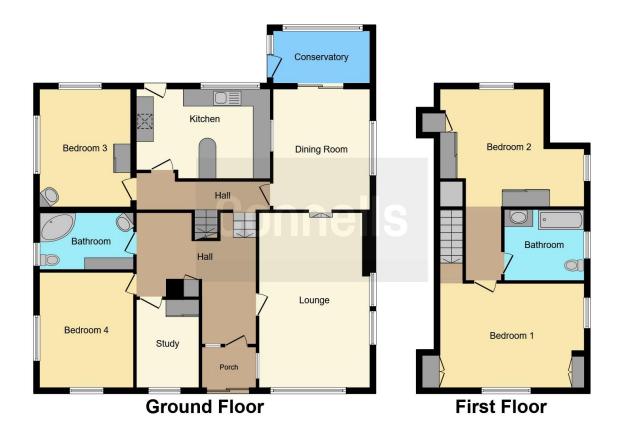

#### **Entrance Porch**

**Entrance Hall** 

Lounge Area 13' x 22' ( 3.96m x 6.71m )

Dining Area 13' 1" x 10' 1" ( 3.99m x 3.07m )

**Kitchen** 10' x 15' 1" ( 3.05m x 4.60m )

Conservatory

Bedroom One 10' 10" x 13' 1" ( 3.30m x 3.99m )

Bathroom

Bedroom Two 10' 11" x 8' 1" ( 3.33m x 2.46m )

Bedroom Three

10' x 7' 1" ( 3.05m x 2.16m )

### Landing

Bedroom Four 16' Max x 11' 1" Max ( 4.88m Max x 3.38m Max )

Bedroom Five 13' 10" Max x 17' 1" Max ( 4.22m Max x 5.21m Max )

#### **Pool House**

Entrance 11' 10" x 8' 11" ( 3.61m x 2.72m )

**Pool Room** 14' x 35' (4.27m x 10.67m )

Changing Room With W / C

Residential Sales & Lettings | Mortgage Services | Conveyancing | Surveyors | Land & New Homes