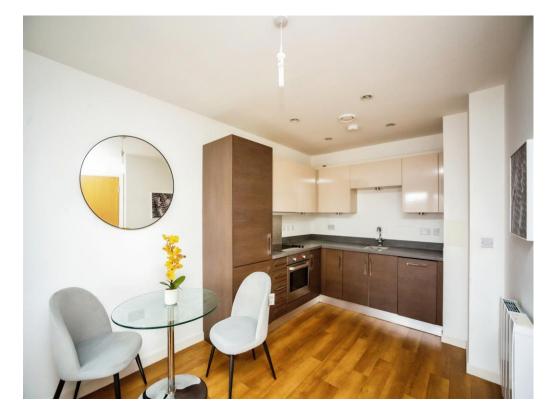

Connells

The Boathouse Ocean Drive Gillingham



### **Property Description**

Modern 1 bed apartment located in this beautifully designed development near the estuary. Allocated parking means that there is no need to hunt for a parking space on the way home. Multiple lifts will get you to your desired floor without the need to use the stairs. The hallways are well lit throughout. The apartment itself has a well fitted kitchen open plan to the lounge and its own balcony large enough for table and chairs.





## **Entrance Hall**

# Lounge/Kitchen

10' 8" x 23' 11" ( 3.25m x 7.29m )

# Balcony

## **Bedroom One**

11' x 8' 7" ( 3.35m x 2.62m )

### **Bathroom**







This floorplan is for illustrative purposes only and is not drawn to scale. Measurements, floor-areas, openings and orientations are approximate. They should not be relie