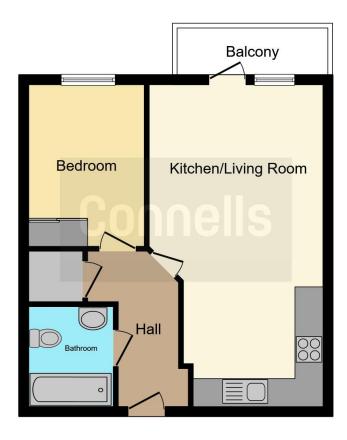

## **Entrance Hall**

# Lounge/Kitchen

10' 8" x 23' 11" ( 3.25m x 7.29m )

# Balcony

## **Bedroom One**

11' x 8' 7" ( 3.35m x 2.62m )

### **Bathroom**

This floorplan is for illustrative purposes only and is not drawn to scale. Measurements, floor-areas, openings and orientations are approximate. They should not be relied upon for any purpose and do not form any part of an agreement. No liability is taken for any error or mis-statement. All parties must rely on their own inspections.