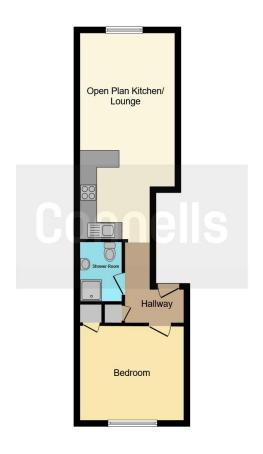

# **Entrance Hall**

# Kitchen/Lounge

24' x 11' ( 7.32m x 3.35m )

## **Bedroom One**

12' x 11' ( 3.66m x 3.35m )

# **Shower Room**

To view this property please contact Connells on