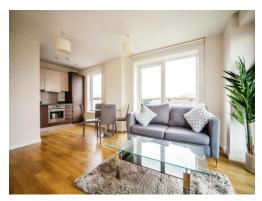

Connells

Boathouse Ocean Drive Gillingham



### **Property Description**

Modern 2 bed apartment located in this beautifully designed development near the estuary. Allocated parking means that there is no need to hunt for a parking space on the way home. Multiple lifts will get you to your desired floor without the need to use the stairs. The hallways are well lit throughout. The apartment its self has a well fitted kitchen open plan to the lounge and its own balcony large enough for table and chairs.





## **Entrance Hall**

# Lounge/Kitchen

12' x 19' (3.66m x 5.79m)

## **Bedroom One**

9' 10" Max x 10' 1" Max ( 3.00m Max x 3.07m Max )

### **En Suite**

## **Bedroom Two**

12' x 8' 1" ( 3.66m x 2.46m )

## **Bathroom**







This floorplan is for illustrative purposes only and is not drawn to scale. Measurements, floor-areas, openings and orientations are approximate. They should not be relied upon for any purpose and do not form any part of an agreement. No liability is taken for any error or mis-statement. All parties must rely on their own inspections.

To view this property please contact Connells on

#### T 01634 233400 E rainham@connells.co.uk

21 High Street RAINHAM GILLINGHAM ME8 7HX

**EPC Rating: C** 

## view this property online connells.co.uk/Property/RAL102675

This