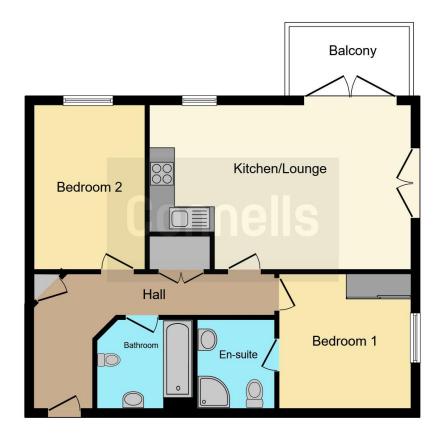

## **Entrance Hall**

# Lounge/Kitchen

12' x 19' (3.66m x 5.79m)

## **Bedroom One**

9' 10" Max x 10' 1" Max ( 3.00m Max x 3.07m Max )

### **En Suite**

## **Bedroom Two**

12' x 8' 1" ( 3.66m x 2.46m )

## **Bathroom**

This floorplan is for illustrative purposes only and is not drawn to scale. Measurements, floor-areas, openings and orientations are approximate. They should not be relied upon for any purpose and do not form any part of an agreement. No liability is taken for any error or mis-statement. All parties must rely on their own inspections.