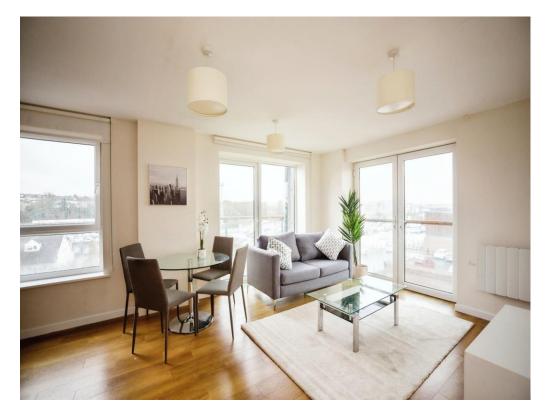

Connells

Boathouse Ocean Drive Gillingham



### **Property Description**

Modern 2 bed apartment located in this beautifully designed development near the estuary. Allocated parking means that there is no need to hunt for a parking space on the way home. Multiple lifts will get you to your desired floor without the need to use the stairs. The hallways are well lit throughout. The apartment its self has a well fitted kitchen open plan to the lounge and its own balcony large enough for table and chairs.





## **Entrance Hall**

# Lounge/Kitchen

12' x 19' (3.66m x 5.79m)

## **Bedroom One**

9' 10" Max x 10' 1" Max ( 3.00m Max x 3.07m Max )

### **En Suite**

## **Bedroom Two**

12' x 8' 1" ( 3.66m x 2.46m )

## **Bathroom**







This floorplan is for illustrative purposes only and is not drawn to scale. Measurements, floor-area