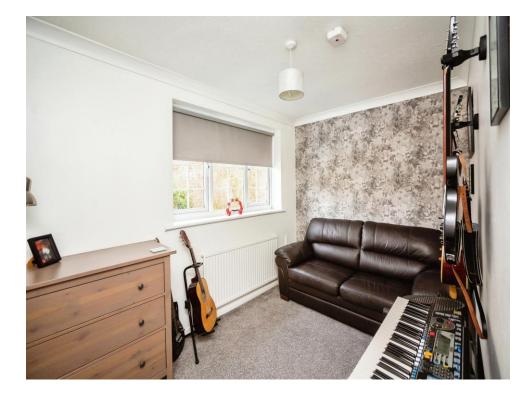

## 8' x 15' (2.44m x 4.57m) Bedroom Three

11' x 7' (3.35m x 2.13m)

11' x 11' 1" ( 3.35m x 3.38m )

### **Dining Area**

11' 1" x 10' (3.38m x 3.05m)

Bedroom Four 11' 1" x 8' (3.38m x 2.44m)