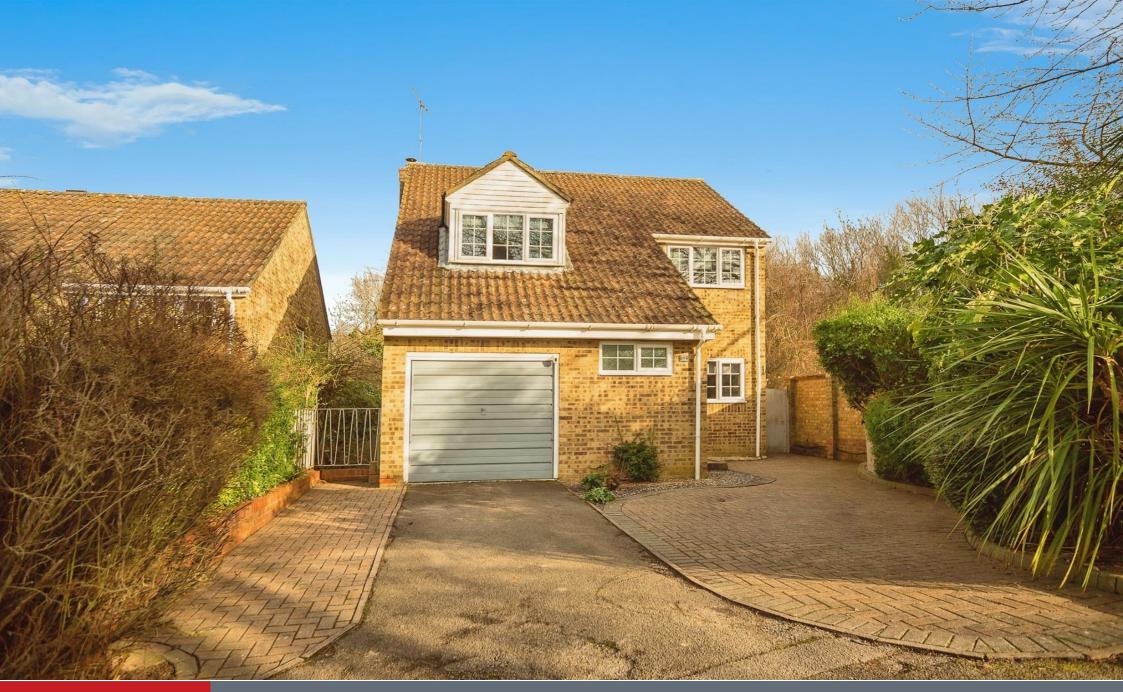

### Property Description

This Detached Family Home Is Positioned At The Top Of A Private Road Backing Onto A Woodland At The End Of A Cul De Sac.

The Garage Has Been Converted To An Office/Gym, But Could Easily Be Put Back If Required.