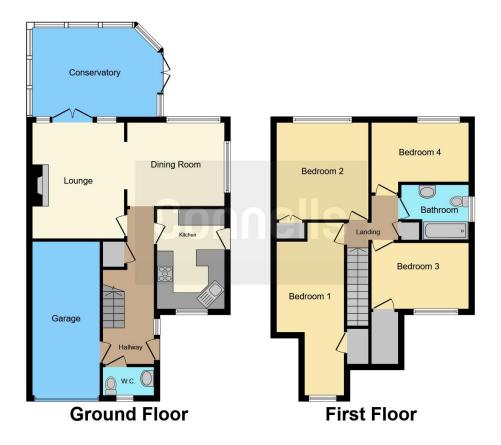

### **Entrance Hall**

Landing

**Bedroom One** 

**Bedroom Two** 

Cloakroom Inc W/B

### Office/Gym

7' 1" x 14' 7" ( 2.16m x 4.45m )

### Kitchen

8' x 12' (2.44m x 3.66m)

## 8' x 15' (2.44m x 4.57m) Bedroom Three

11' x 7' (3.35m x 2.13m)

11' x 11' 1" ( 3.35m x 3.38m )

### **Dining Area**

11' 1" x 10' (3.38m x 3.05m)

Bedroom Four 11' 1" x 8' (3.38m x 2.44m)

### Lounge

11' x 14' (3.35m x 4.27m)

Bathroom

### Conservatory

15' x 11' (4.57m x 3.35m)

Residential Sales & Lettings | Mortgage Services | Conveyancing | Surveyors | Land & New Homes

This floorplan is for illustrative purposes only and is not drawn to scale. Measurements, floor-areas, openings and orientations are approximate. They should not be relied upon for any purpose and do not form any part of an agreement. No liability is taken for any error or mis-statement. All parties must rely on their own inspections.