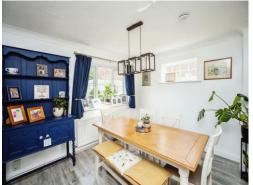

### **Dining Area**

11' 1" x 10' (3.38m x 3.05m)

Bedroom Four 11' 1" x 8' (3.38m x 2.44m)