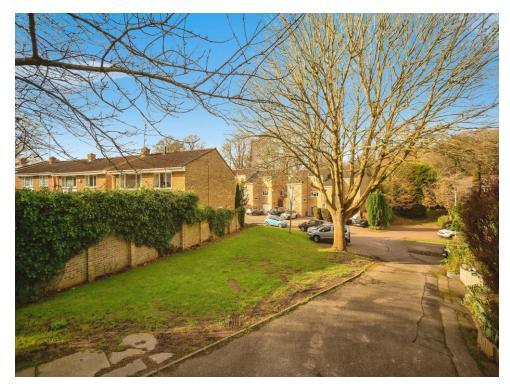

### Property Description

This Detached Family Home Is Positioned At The Top Of A Private Road Backing Onto A Woodland At The End Of A Cul De Sac.

The Garage Has Been Converted To An Office/Gym, But Could Easily Be Put Back If Required.