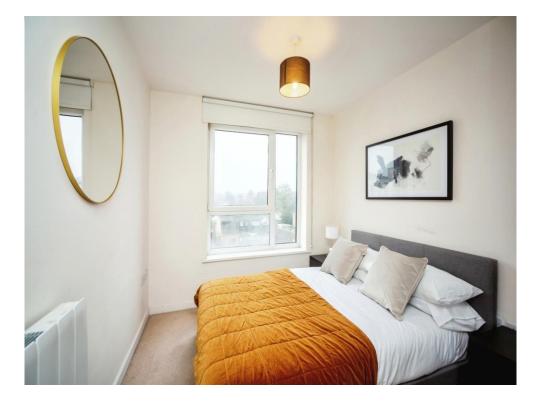

## **Bedroom One**

```
11' Max x 8' 1" Max + Wardrobe (
3.35m Max x 2.46m Max +
Wardrobe)
```