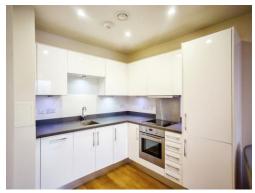

# Lounge/Kitchen

```
10' 1" Max x 23' + Balcony (
3.07m Max x 7.01m + Balcony)
```