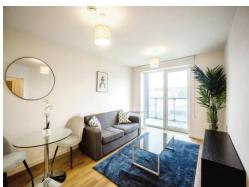

# Lounge/Kitchen

```
10' 1" Max x 23' + Balcony (
3.07m Max x 7.01m + Balcony)
```