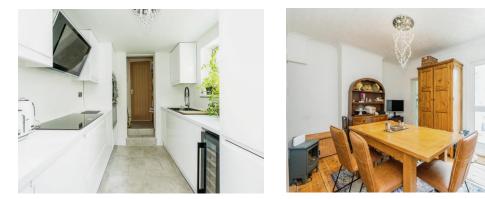

#### **Dining Room**

14' 2" x 10' 8" ( 4.32m x 3.25m )

#### Kitchen

10' 7" x 7' 8" ( 3.23m x 2.34m )