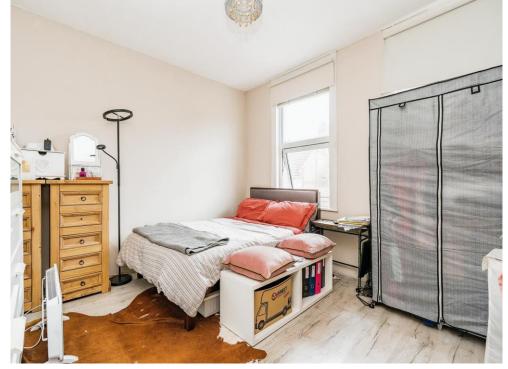

## Bedroom 1

13' 9" x 10' 9" ( 4.19m x 3.28m )

# Bedroom 2

10' 6" x 10' 2" ( 3.20m x 3.10m )