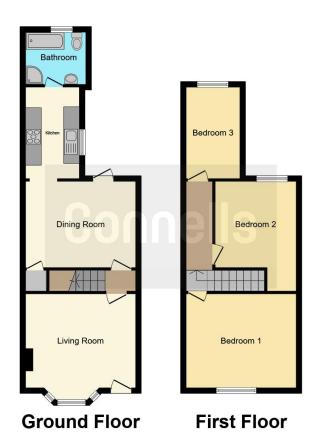

### Lounge

10' 9" x 14' 3" ( 3.28m x 4.34m )

#### **Dining Room**

14' 2" x 10' 8" ( 4.32m x 3.25m )

#### Kitchen

10' 7" x 7' 8" ( 3.23m x 2.34m )

#### Bathroom

8' 5" x 5' 5" ( 2.57m x 1.65m )

## Bedroom 1

13' 9" x 10' 9" ( 4.19m x 3.28m )

# Bedroom 2

10' 6" x 10' 2" ( 3.20m x 3.10m )

#### Bedroom 3

10' 9" x 8' 1" ( 3.28m x 2.46m )

This floorplan is for illustrative purposes only and is not drawn to scale. Measurements, floor-areas, openings and orientations are approximate. They should not be relied upon for any purpose and do not form any part of an agreement. No liability is taken for any error or mis-statement. All parties must rely on their own inspections.