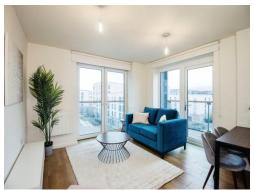

Connells

The Boathouse Ocean Drive Gillingham

# The Boathouse Ocean Drive Gillingham ME7 1FT







#### **Property Description**

Modern 2 bed apartment located this beautifully designed development near the estuary. Positioned on the corner of this development this particular home benefits from dual aspect windows on two sides with seating balcony on one side large enough for table and chairs, and Juliet balcony on the other. Allocated parking means that there is no need to hunt for a parking space on the way home. Multiple lifts will get you to your desired floor without the need to use the stairs. The hallways are well lit throughout. The apartment its self has a well fitted kitchen open plan to the lounge.

### **Entrance Hall**

## Lounge/kitchen

12' x 19' (3.66m x 5.79m)

## **Balcony & Juliet Balcony**

#### **Bedroom One**

10' 1" Max x 9' 1" Max ( 3.07m Max x 2.77m Max )