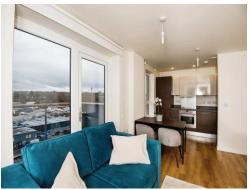

Connells

The Boathouse Ocean Drive Gillingham

# The Boathouse Ocean Drive Gillingham ME7 1FT







#### **Property Description**

Modern 2 bed apartment located this beautifully designed development near the estuary. Positioned on the corner of this development this particular home benefits from dual aspect windows on two sides with seating balcony on one side large enough for table and chairs, and Juliet balcony on the other. Allocated parking means that there is no need to hunt for a parking space on the way home. Multiple lifts will get you to your desired floor without the need to use the stairs. The hallways are well lit throughout. The apartment its self has a well fitted kitchen open plan to the lounge.

### **Entrance Hall**

## Lounge/kitchen

12' x 19' (3.66m x 5.79m)

## **Balcony & Juliet Balcony**

#### **Bedroom One**

10' 1" Max x 9' 1" Max ( 3.07m Max x 2.77m Max )

##