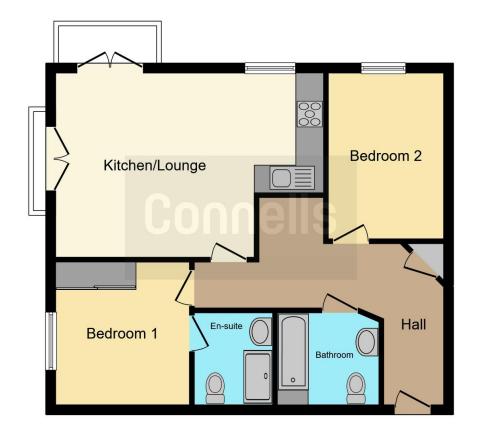

#### **Property Description**

Modern 2 bed apartment located this beautifully designed development near the estuary. Positioned on the corner of this development this particular home benefits from dual aspect windows on two sides with seating balcony on one side large enough for table and chairs, and Juliet balcony on the other. Allocated parking means that there is no need to hunt for a parking space on the way home. Multiple lifts will get you to your desired floor without the need to use the stairs. The hallways are well lit throughout. The apartment its self has a well fitted kitchen open plan to the lounge.

### **Entrance Hall**

## Lounge/kitchen

12' x 19' (3.66m x 5.79m)

## **Balcony & Juliet Balcony**

#### **Bedroom One**

10' 1" Max x 9' 1" Max ( 3.07m Max x 2.77m Max )

#### **En Suite**

#### **Bedroom Two**

12' x 8' 1" ( 3.66m x 2.46m )

#### **Bathroom**

To view this property please contact Connells on