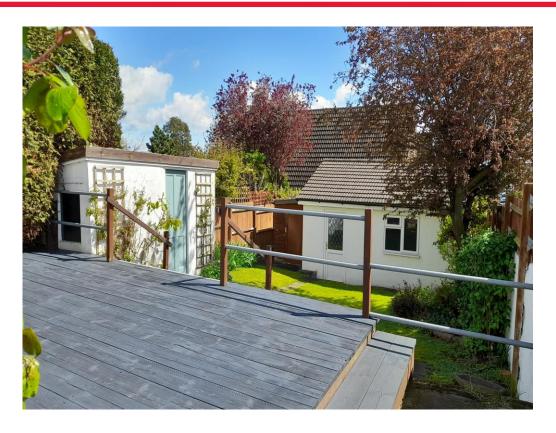

#### **Property Description**

Offered with no chain is this detached bungalow that provides very flexible accommodation. It can be used as a two bed with two reception rooms or three bed with one, dependant your The spare bedroom can needs. make a useful office or playroom for when grandchildren come to visit. To the rear there is a good sized garden with a double garage with electric up and over door to the base with an additional driveway. This location in Rainham is sought after due to the close proximity of the local shops, bus routes and railway.