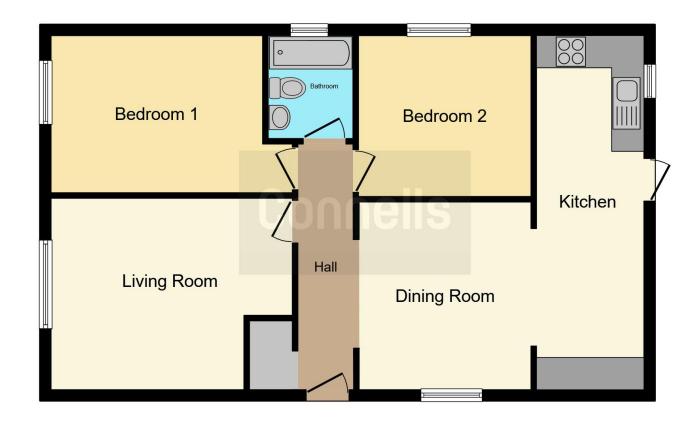

| G      | ro            | u | n | d  | F | lo | or       |
|--------|---------------|---|---|----|---|----|----------|
| $\sim$ | $\cdot \cdot$ | v |   | v. |   | -  | $\sim$ 1 |

**Bathroom** 

#### **Entrance Hall**

**Double Garage** 

## Lounge/Reception

Driveway

12' Max x 12' Max ( 3.66m Max x 3.66m Max )

**Front Garden** 

#### Kitchen

Rear Garden

21' 1" x 5' 11" ( 6.43m x 1.80m )

## Lounge/reception

14' 1" Max x 12' Max ( 4.29m Max x 3.66m Max )

#### **Bedroom One**

10' x 12' 1" ( 3.05m x 3.68m )

### **Bedroom Two**

10' 10" x 10' (3.30m x 3.05m)

This floorplan is for illustrative purposes only and is not drawn to scale. Measurements, floor-areas, openings and orientations are approximate. They should not be relied upon for any purpose and do not form any part of an agreement. No liability is taken for any error or mis-statement. All parties must rely on their own inspections.