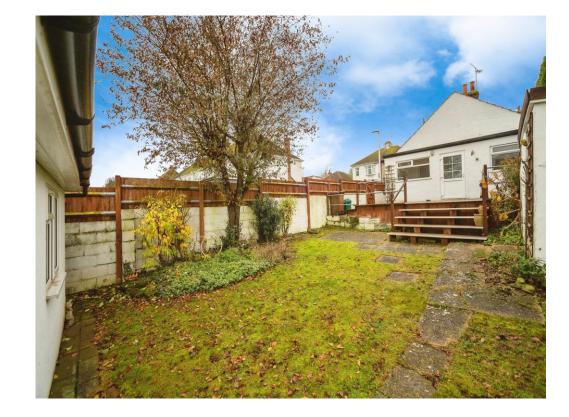

#### **Property Description**

Offered with no chain is this detached bungalow that provides very flexible accommodation. It can be used as a two bed with two reception rooms or three bed with one, dependant your The spare bedroom can needs. make a useful office or playroom for when grandchildren come to visit. To the rear there is a good sized garden with a double garage with electric up and over door to the base with an additional driveway. This location in Rainham is sought after due to the close proximity of the local shops, bus routes and railway.

#### Kitchen

Rear Garden

21' 1" x 5' 11" ( 6.43m x 1.80m )