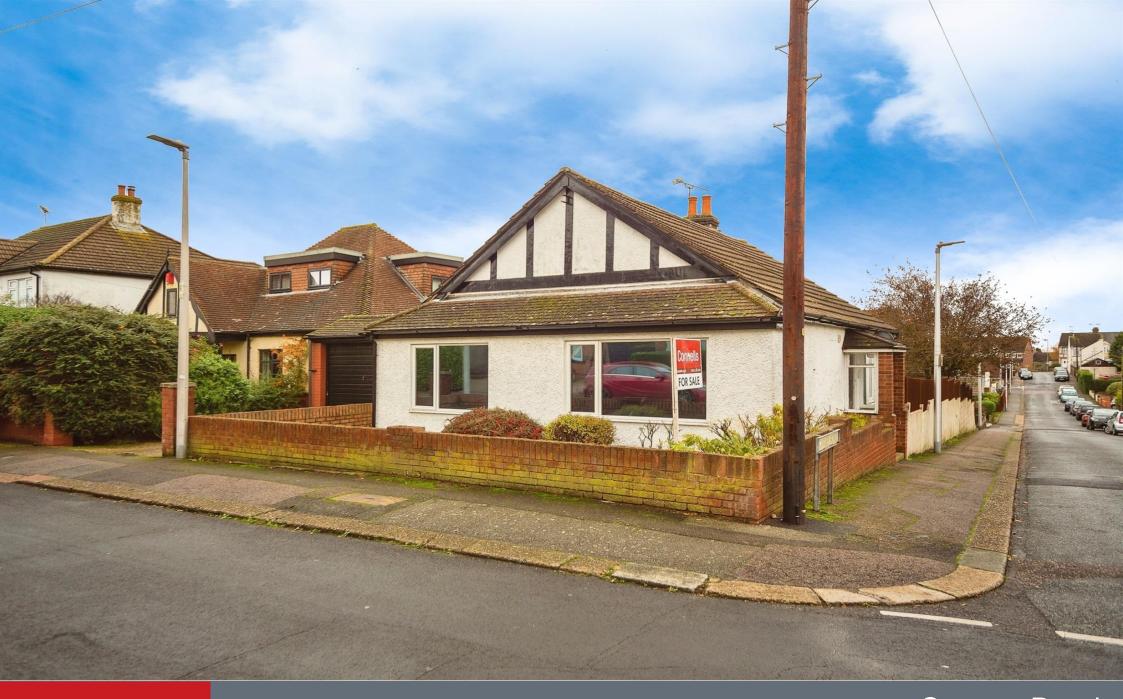

# Century Road Rainham Gillingham ME8 0BG

#### **Property Description**

Offered with no chain is this detached bungalow that provides very flexible accommodation. It can be used as a two bed with two reception rooms or three bed with one, dependant your The spare bedroom can needs. make a useful office or playroom for when grandchildren come to visit. To the rear there is a good sized garden with a double garage with electric up and over door to the base with an additional driveway. This location in Rainham is sought after due to the close proximity of the local shops, bus routes and railway.