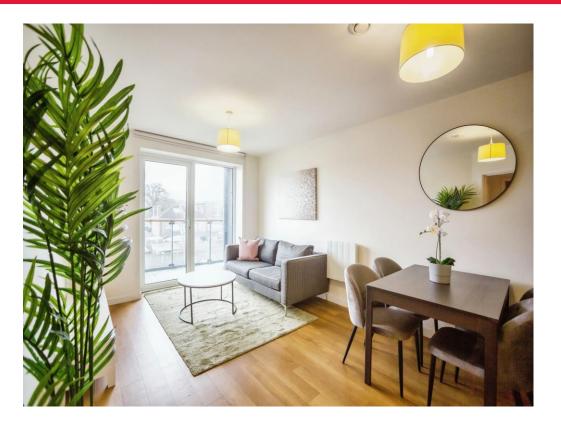

#### **Property Description**

Modern one bedroom apartment located in this beautifully designed development near the estuary. Parking means that there is no need to hunt for a parking space on the way home. Multiple lifts will get you to your desired floor without the need to use the stairs. The hallways are well lit throughout. The apartment itself has a well fitted kitchen open plan to the lounge and its own balcony large enough for table and chairs.

## Lounge / Kitchen

23' Max x 10' 1" ( 7.01m Max x 3.07m )