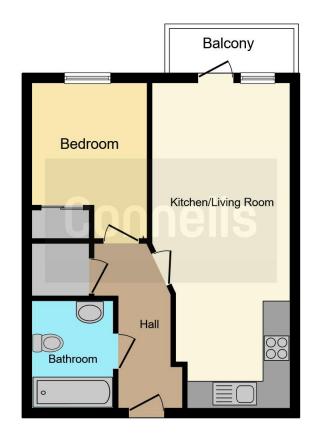

#### **Property Description**

Modern one bedroom apartment located in this beautifully designed development near the estuary. Parking means that there is no need to hunt for a parking space on the way home. Multiple lifts will get you to your desired floor without the need to use the stairs. The hallways are well lit throughout. The apartment itself has a well fitted kitchen open plan to the lounge and its own balcony large enough for table and chairs.

## Lounge / Kitchen

23' Max x 10' 1" ( 7.01m Max x 3.07m )

#### **Bedroom One**

11' x 8' 1" Max ( 3.35m x 2.46m Max )

### Bathroom

Bath, WC and wash hand basin

This floorplan is for illustrative purposes only and is not drawn to scale. Measurements, floor-areas, openings and orientations are approximate. They should not be relied upon for any purpose and do not form any part of an agreement. No liability is taken for any error or mis-statement. All parties must rely on their own inspections.