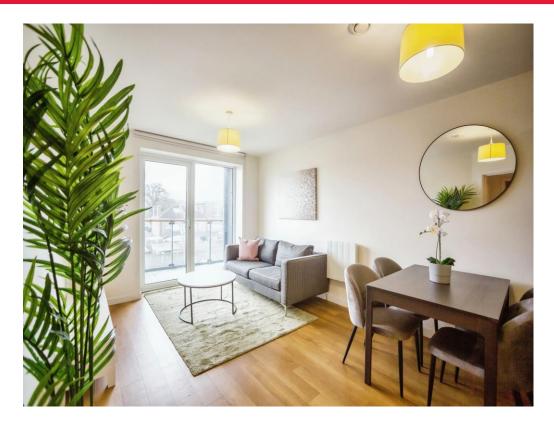

#### **Property Description**

Modern one bedroom apartment located in this beautifully designed development near the estuary. Allocated parking means that there is no need to hunt for a parking space on the way home. Multiple lifts will get you to your desired floor without the need to use the stairs. The hallways are well lit throughout. The apartment itself has a well fitted kitchen open plan to the lounge and its own balcony large enough for table and chairs.

## Lounge / Kitchen

23' Max x 10' 1" ( 7.01m Max x 3.07m )