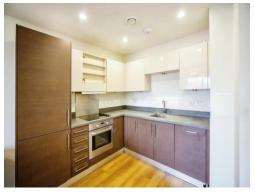

#### **Property Description**

Modern one bedroom apartment located in this beautifully designed development near the estuary. Allocated parking means that there is no need to hunt for a parking space on the way home. Multiple lifts will get you to your desired floor without the need to use the stairs. The hallways are well lit throughout. The apartment itself has a well fitted kitchen open plan to the lounge and its own balcony large enough for table and chairs.

## Lounge / Kitchen

23' Max x 10' 1" ( 7.01m Max x 3.07m )