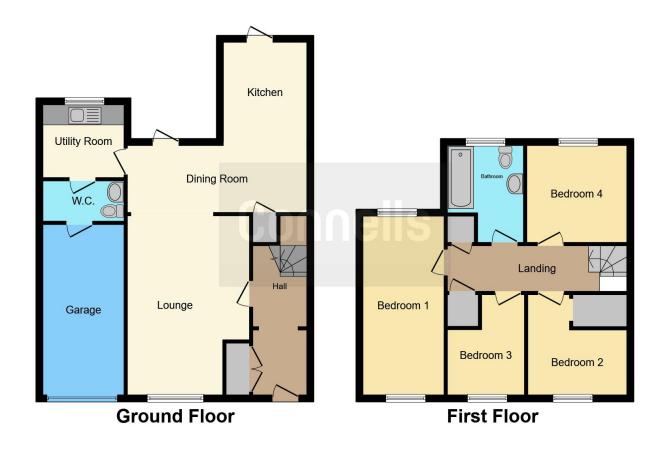

If you are interested in this lovely family home, get in contact today on 01634 233400,

**Entrance Hall** 

17' 6" x 5' 5" ( 5.33m x 1.65m )

Cloakroom

7' 8" x 4' 5" ( 2.34m x 1.35m )

Lounge

17' 6" x 11' 6" ( 5.33m x 3.51m )

**Dining Room** 

10' 4" x 9' 4" ( 3.15m x 2.84m )

Kitchen

17' 2" x 8' 10" ( 5.23m x 2.69m )

**Utility Room** 

7' 6" x 6' 9" ( 2.29m x 2.06m )

Garage

17' 5" x 7' 9" ( 5.31m x 2.36m )

**Bedroom One** 

11' 8" x 9' 8" ( 3.56m x 2.95m )

**Bedroom Two** 

16' 6" x 7' 7" ( 5.03m x 2.31m )

**Bedroom Three** 

11' 6" x 6' 6" ( 3.51m x 1.98m )

**Bedroom Four** 

9' 8" x 7' 4" ( 2.95m x 2.24m )

**Bathroom** 

7' 4" x 6' 6" ( 2.24m x 1.98m )

**Summer House/ Office Space** 

12' 4" x 11' 2" ( 3.76m x 3.40m )

Residential Sales & Lettings | Mortgage Services | Conveyancing | Surveyors | Land & New Homes

This floorplan is for illustrative purposes only and is not drawn to scale. Measurements, floor-areas, openings and orientations are approximate. They should not be relied upon for any purpose and do not form any part of an agreement. No liability is taken for any error or mis-statement. All parties must rely on their own inspections.