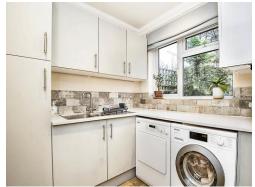

**Dining Room** 

10' 4" x 9' 4" ( 3.15m x 2.84m )

Kitchen

17' 2" x 8' 10" ( 5.23m x 2.69m )

**Utility Room** 

7' 6" x 6' 9" ( 2.29m x 2.06m )

Garage

17' 5" x 7' 9" ( 5.31m x 2.36m )