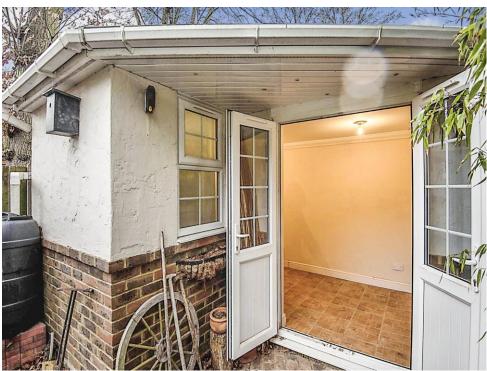

Upstairs you have four bedrooms. two doubles and two singles, the master bedroom has a balcony with railing artificial grass.

In the garden, it is all landscaped and at the back, you have a brick-built summer house but can also be used as a workshop as well,

**Bathroom** 

7' 4" x 6' 6" ( 2.24m x 1.98m )

**Summer House/ Office Space** 

12' 4" x 11' 2" ( 3.76m x 3.40m )

Residential Sales & Lettings | Mortgage Services | Conveyancing | Surveyors | Land & New Homes