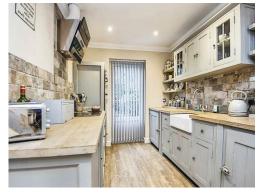

**Dining Room** 

10' 4" x 9' 4" ( 3.15m x 2.84m )

Kitchen

17' 2" x 8' 10" ( 5.23m x 2.69m )

**Utility Room** 

7' 6" x 6' 9" ( 2.29m x 2.06m )

Garage

17' 5" x 7' 9" ( 5.31m x 2.36m )