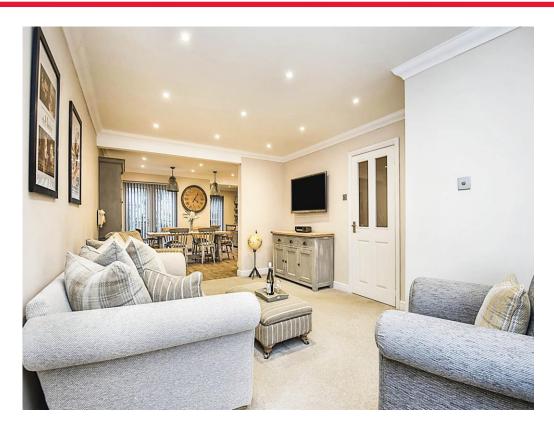

The property located in Camellia Close has had 3 extensions on the property making it a good-sized family home. The property does come with a driveway for 3 cars whilst having an integral garage with space for another car. Internally the property has all been newly refurbished with high spec finishes. Downstairs provides an open plan living room leading onto the dining and kitchen areas features Karndean flooring and new carpets.