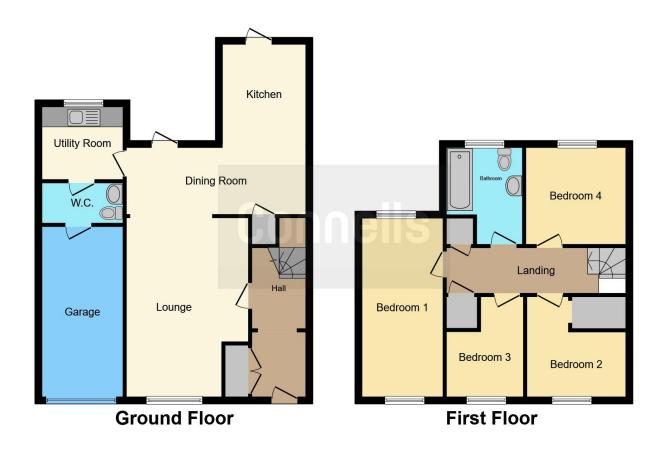

## **Bedroom One**

11' 8" x 9' 8" ( 3.56m x 2.95m )

#### Cloakroom

7' 8" x 4' 5" ( 2.34m x 1.35m )

## **Bedroom Two**

16' 6" x 7' 7" ( 5.03m x 2.31m )

## Lounge

17' 6" x 11' 6" ( 5.33m x 3.51m )

## **Bedroom Three**

11' 6" x 6' 6" ( 3.51m x 1.98m )

## **Dining Room**

10' 4" x 9' 4" ( 3.15m x 2.84m )

#### **Bedroom Four**

9' 8" x 7' 4" ( 2.95m x 2.24m )

## Kitchen

17' 2" x 8' 10" ( 5.23m x 2.69m )

## **Bathroom**

7' 4" x 6' 6" ( 2.24m x 1.98m )

# **Utility Room**

7' 6" x 6' 9" ( 2.29m x 2.06m )

## Garage

17' 5" x 7' 9" ( 5.31m x 2.36m )

Residential Sales & Lettings | Mortgage Services | Conveyancing | Surveyors | Land & New Homes

This floorplan is for illustrative purposes only and is not drawn to scale. Measurements, floor-areas, openings and orientations are approximate. They should not be relied upon for any purpose and do not form any part of an agreement. No liability is taken for any error or mis-statement. All parties must rely on their own inspections.