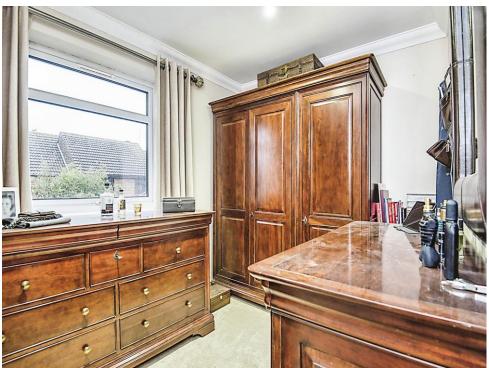

## **Bedroom One**

11' 8" x 9' 8" ( 3.56m x 2.95m )

## **Bedroom Two**

16' 6" x 7' 7" ( 5.03m x 2.31m )