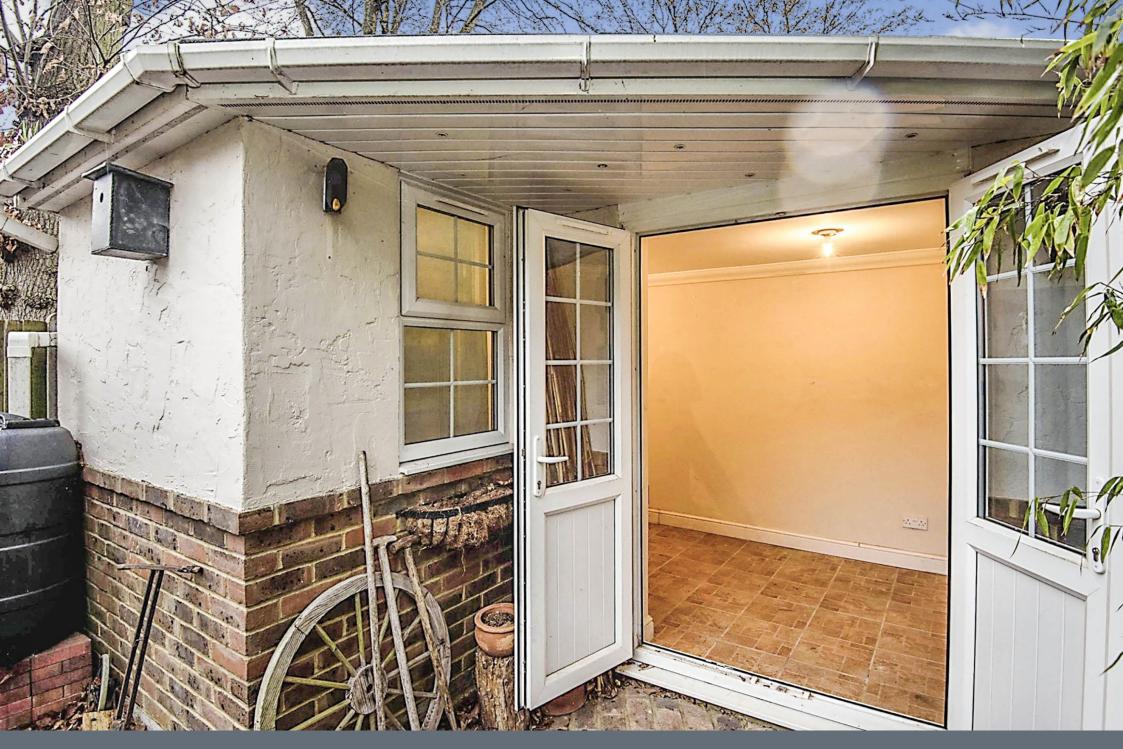

Upstairs you have four bedrooms. two doubles and two singles, the master bedroom has a balcony with railing artificial grass.

In the garden, it is all landscaped and at the back, you have a brick built summer house but can also be used as a workshop as well,

# **Summer House/ Office Space**

12' 4" x 11' 2" ( 3.76m x 3.40m )