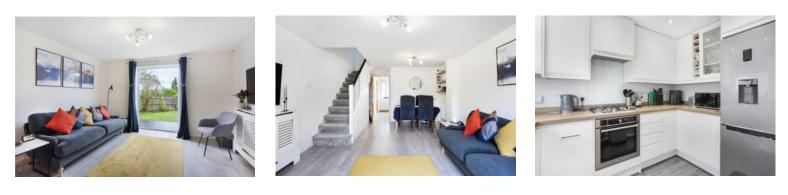

On the ground floor, the property features a good-size reception room, understairs built-in storage cupboard, a contemporary re-fitted kitchen with good storage and white goods, and a downstairs WC for guest. On the first floor there are two double bedrooms with fitted wardrobes and en-suite shower/bathroom.