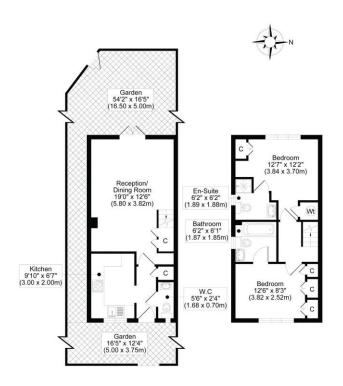

#### **RECEPTION/DINING RM**

5.8m x 3.82m (19'0" x 12'6")

**KITCHEN** 3m x 2m (9'10" x 6'7")

WC

1.68m x 0.7m (5'6" x 2'4")

BEDROOM 1 3.84m x 3.7m (12'7" x 12'1")

**EN-SUITE SHOWER** 

1.89m x 1.88m (6'2" x 6'2")

BEDROOM 2 3.82m x 2.52m (12'6" x 8'4")

**EN-SUITE BATHROOM** 

FRONT GARDEN

1.87m x 1.85m (6'1" x 6'1")

5m x 3.75m (16'5" x 12'4")

**REAR GARDEN** 

16.5m x 5m (54'1" x 16'5")

#### Floorplan

COTSWOLD ROAD, SM2

TOTAL APPROX FLOOR PLAN AREA 700 SQ.FT (65 SQ.M)