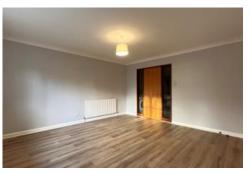

A rare find in 1-bedroom flats, the kitchen is thoughtfully separated from the lounge area, creating a distinct cooking and dining experience. With plenty of built-in storage space and a generously sized lounge, this home ensures both functionality and comfort.

# Bedroom 12'9" x 9'0" (3.88m x 2.75m) Lounge 14'3" x 13'9" (4.34m x 4.19m) Kitchen 9'1" x 6'1" (2.77m x 1.86m)

Floor Plan

Approx. Gross Internal Floor Area 531 sq. ft / 49.29 sq. m

This Plan is for Guidance only, Not drawn to scale unless stated. Window and door openings are approximate. The services, system and appliances shown have not been tested and no guarantee as to their operability and efficiency can be given. whilst every care is taken in the preparation of this plan, please check all dimensions, shapes and compass bearings before making decisions reliant upon them.