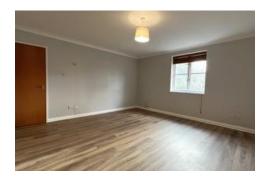

A rare find in 1-bedroom flats, the kitchen is thoughtfully separated from the lounge area, creating a distinct cooking and dining experience. With plenty of built-in storage space and a generously sized lounge, this home ensures both functionality and comfort.

# Bedroom 12'9" x 9'0" (3.88m x 2.75m) Lounge 14'3" x 13'9" (4.34m x 4.19m) Kitchen 9'1" x 6'1" (2.77m x 1.86m)

Floor Plan

Approx. Gross Internal Floor Area 531 sq. ft / 49.29 sq. m

This Plan is for Guidance only, Not drawn to scale unless stated. Window and door openings are approximate. The services, system and appliances shown have not been tested and no guarantee as to their operability and efficiency can be given. whilst every care is taken in the preparation of this plan, please check all dimensions, shapes and compass bearings before making decisions reliant upon them.