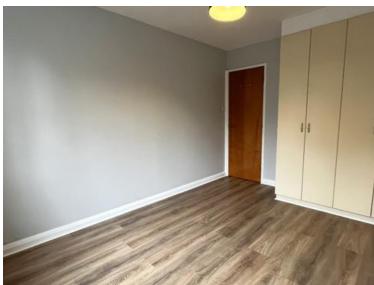

# **Photographs**

# Bedroom 12'9" x 9'0" (3.88m x 2.75m) Lounge 14'3" x 13'9" (4.34m x 4.19m) Kitchen 9'1" x 6'1" (2.77m x 1.86m)

Floor Plan

Approx. Gross Internal Floor Area 531 sq. ft / 49.29 sq. m

This Plan is for Guidance only, Not drawn to scale unless stated. Window and door openings are approximate. The services, system and appliances shown have not been tested and no guarantee as to their operability and efficiency can be given. whilst every care is taken in the preparation of this plan, please check all dimensions, shapes and compass bearings before making decisions reliant upon them.