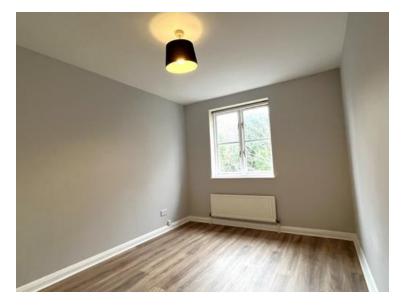

# **Photographs**

# Bedroom 12'9" x 9'0" (3.88m x 2.75m) Lounge 14'3" x 13'9" (4.34m x 4.19m) Kitchen 9'1" x 6'1" (2.77m x 1.86m)

Floor Plan

Approx. Gross Internal Floor Area 531 sq. ft / 49.29 sq. m

This Plan is for Guidance only, Not drawn to scale unless stated. Window and door openings are approximate. The services, system and appliances shown have not been tested and no guarantee as to their operability and efficiency can be given. whilst every care is taken in the preparation of this plan, please check all dimensions, shapes and compass bearings before making decisions reliant upon them.