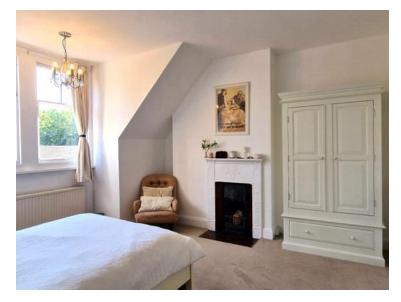

#### **BEDROOM**

12'4" x 13'4" (3.8m x 4.1m)

#### **BEDROOM**

10'0" x 23'9" (3m x 7.2m)

#### LIVING ROOM

14'10" x 15'0" (4.5m x 4.6m)