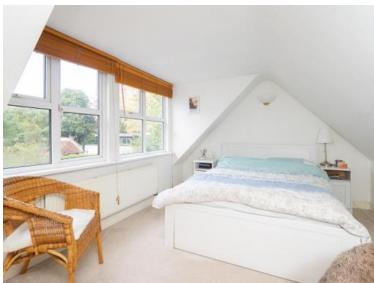

#### **BEDROOM**

12'4" x 13'4" (3.8m x 4.1m)

#### **BEDROOM**

10'0" x 23'9" (3m x 7.2m)