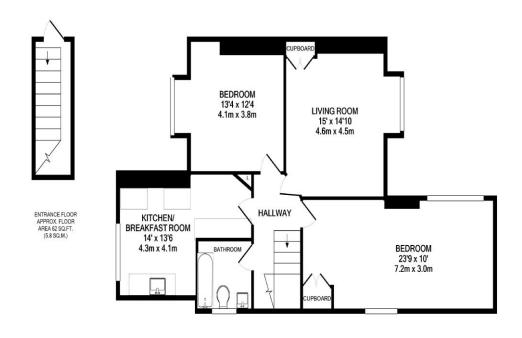

#### Floorplan

Illustration and identification purposes only. Measurements are approximate, not to scale.

2ND FLOOR
APPROX. FLOOR
AREA 839 SQ.FT.
(77.9 SQ.M.)
TOTAL APPROX. FLOOR AREA 901 SQ.FT. (83.7 SQ.M.)
Made with Metroox ©2020

#### **BEDROOM**

12'4" x 13'4" (3.8m x 4.1m)

#### **BEDROOM**

10'0" x 23'9" (3m x 7.2m)

#### LIVING ROOM

14'10" x 15'0" (4.5m x 4.6m)

### KITCHEN / BREAKFAST ROOM

13'6" x 14'0" (4.1m x 4.3m)