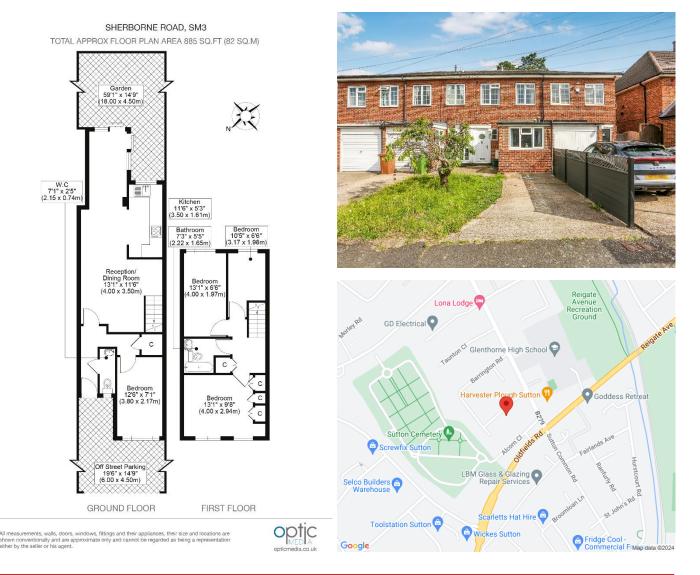

This is a charming 4 bed mid-terrace family home offering spacious living and modern comforts, perfect for those seeking a blend of traditional style with modern features.

You are greeted by an entrance hallway that leads to a delightful L-shaped lounge, offering ample space for relaxation and entertainment. This area seamlessly flows into the modern kitchen, which is well-equipped with appliances and plenty of storage. In addition to this floor is a spacious bedroom that can serve other multiple purposes, such as a home office or a snug sitting area. Adjacent to this is a convenient WC, perfect for guests. The rear extension offers a bright and airy dining area, ideal for family meals or hosting dinner parties. Large patio door in the dining area ensures plenty of natural light, providing easy access to the rear garden. Upstairs, you will find three well-proportioned bedrooms, each offering a comfortable and peaceful retreat. The family bathroom is also located on this floor, featuring contemporary fixtures and fittings.

The property boasts a small front garden, enhancing its curb appeal. A driveway provides convenient off-street parking. The rear garden is a delightful space, perfect for outdoor activities, gardening, or simply unwinding in the fresh air.