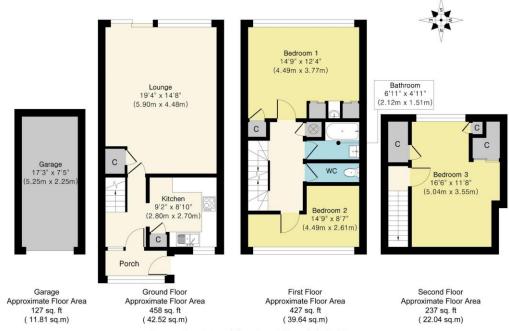

#### Rooms

| _ |    |   | _ |   |
|---|----|---|---|---|
| , |    |   | , | _ |
|   | I١ | J |   | _ |

5.90m x 4.48m (19'5" x 14'8")

#### **KITCHEN**

2.80m x 2.70m (9'2" x 8'11")

#### BEDROOM 1

4.49m x 3.77m (14'8" x 12'5")

#### **BEDROOM 2**

4.49m x 2.61m (14'8" x 8'7")

# BEDROOM 3

5.04m x 3.55m (16'6" x 11'7")

# **BATHROOM (ONLY)**

2.12m x 1.51m (7'0" x 5'0")

# **GARAGE EN-BLOC**

5.25m x 2.25m (17'2" x 7'5")

## Wales Avenue, SM5

Approx. Gross Internal Floor Area 1122 sq. ft / 104.20 sq. m
Garage 127 sq. ft / 11.81 sq. m

This Plan is for Guidance only.Not drawn to scale unless stated. Window and door openings are approximate. The services, system and appliances shown have not been tested and no guarantee as to their operability and efficiency can be given. whilst every care is taken in the preparation of this plan, please check all dimensions, shapes and compass bearings before making decisions reliant upon them.