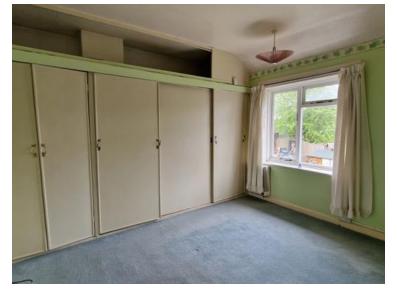

The living room boasts a dual aspect, featuring a modern fireplace and direct access to the rear garden. The galley-style kitchen, although in need of renovation, offers a built-in oven and electric cooker, with access to the rear garden. Both bedrooms are equipped with built-in wardrobes. The private rear garden provides ample space, featuring a paved patio bordered by mature shrubs and plants, with convenient side gate access. The property is light and airy throughout, making it a bright and welcoming space and benefits from double-glazed windows and gas central heating.