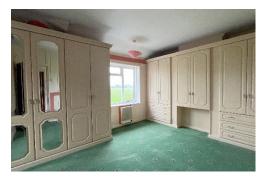

The living room boasts a dual aspect, featuring a modern fireplace and direct access to the rear garden. The galley-style kitchen, although in need of renovation, offers a built-in oven and electric cooker, with access to the rear garden. Both bedrooms are equipped with built-in wardrobes. The private rear garden provides ample space, featuring a paved patio bordered by mature shrubs and plants, with convenient side gate access. The property is light and airy throughout, making it a bright and welcoming space and benefits from double-glazed windows and gas central heating.