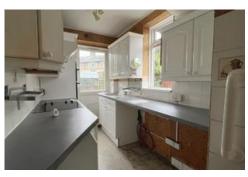

The living room boasts a dual aspect, featuring a modern fireplace and direct access to the rear garden. The galley-style kitchen, although in need of renovation, offers a built-in oven and electric cooker, with access to the rear garden. Both bedrooms are equipped with built-in wardrobes. The private rear garden provides ample space, featuring a paved patio bordered by mature shrubs and plants, with convenient side gate access. The property is light and airy throughout, making it a bright and welcoming space and benefits from double-glazed windows and gas central heating.