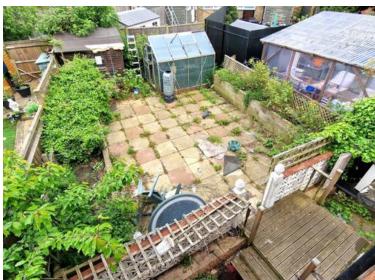

The living room boasts a dual aspect, featuring a modern fireplace and direct access to the rear garden. The galley-style kitchen, although in need of renovation, offers a built-in oven and electric cooker, with access to the rear garden. Both bedrooms are equipped with built-in wardrobes. The private rear garden provides ample space, featuring a paved patio bordered by mature shrubs and plants, with convenient side gate access. The property is light and airy throughout, making it a bright and welcoming space and benefits from double-glazed windows and gas central heating.