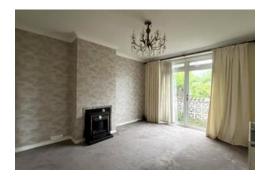

The living room boasts a dual aspect, featuring a modern fireplace and direct access to the rear garden. The galley-style kitchen, although in need of renovation, offers a built-in oven and electric cooker, with access to the rear garden. Both bedrooms are equipped with built-in wardrobes. The private rear garden provides ample space, featuring a paved patio bordered by mature shrubs and plants, with convenient side gate access. The property is light and airy throughout, making it a bright and welcoming space and benefits from double-glazed windows and gas central heating.