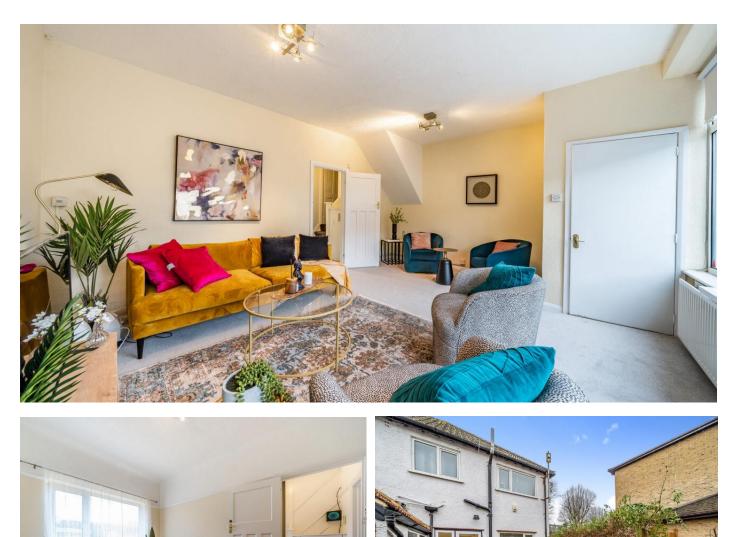

The property on the ground floor comprises a spacious living room, a good size dining room, kitchen with access to rear garden, storage room and W/C. On the first floor are two generous double bedrooms, a single bedroom, and a spacious family bathroom, with stairs leading to the loft. The property is with good potentials for extension (STPP).

The property also boasts a private garden, driveway parking for two cars, parking at the rear, an outbuilding, gas central heating and double-glazed windows.

It is situated in a quiet residential street, offering a peaceful escape from the hustle and bustle of the city. The area is well-served by a range of shops, cafes, restaurants, and local amenities. It is also close to Carshalton Beeches & Wallington stations, providing quick and convenient access to London.