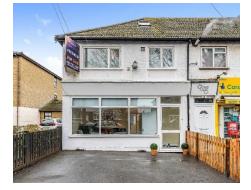

## **Key Features**

- > 3/4 Bedroom End-of-Terrace House
- > Garden WC
- > Private Rear Garden
- > Potential To Extend (STPP)
- > Off-street Parking
- > Chain Free

This 3/4 bed end-of-terrace house is located in the sought-after area of Carshalton Beeches. It ensures convenient proximity to top-notch local schools and a variety of recreational pursuits, making it an ideal residence for those seeking a vibrant living experience.

The property also boasts a private garden, driveway parking for two cars, parking at the rear, an outbuilding, gas central heating and double-glazed windows.

It is situated in a quiet residential street, offering a peaceful escape from the hustle and bustle of the city. The area is well-served by a range of shops, cafes, restaurants, and local amenities. It is also close to Carshalton Beeches & Wallington stations, providing quick and convenient access to London.