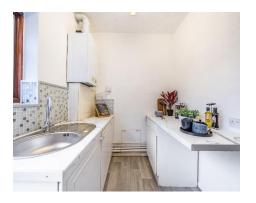

The property on the ground floor comprises a spacious living room, a good size dining room, kitchen with access to rear garden, storage room and W/C. On the first floor are two generous double bedrooms, a single bedroom, and a spacious family bathroom, with stairs leading to the loft. The property is with good potentials for extension (STPP).