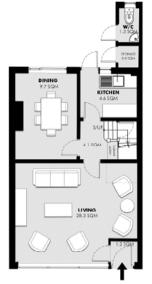

PROPOSED GROUND FLOOR

LOFT FLOOR

FIRST FLOOR

Approx. Gross Internal Floor Area 117.7sq.m. / 1267sq.ft.

Illustration for identification only, measurements are approximate, not to scale.

Contact us today to arrange a viewing... belvoir.co.uk/sutton-estate-agents 020 3859 3444