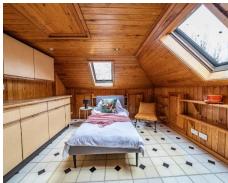

The property on the ground floor comprises a spacious living room, a good size dining room, kitchen with access to rear garden, storage room and W/C. On the first floor are two generous double bedrooms, a single bedroom, and a spacious family bathroom, with stairs leading to the loft. The property is with good potentials for extension (STPP).