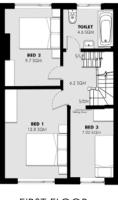

The property on the ground floor comprises a spacious living room, a good size dining room, kitchen with access to rear garden, storage room and W/C. On the first floor are two generous double bedrooms, a single bedroom, and a spacious family bathroom, with stairs leading to the loft. The property is with good potentials for extension (STPP).

PROPOSED GROUND FLOOR

LOFT FLOOR

FIRST FLOOR

Approx. Gross Internal Floor Area 117.7sq.m. / 1267sq.ft.

Illustration for identification only, measurements are approximate, not to scale.

Contact us today to arrange a viewing... belvoir.co.uk/sutton-estate-agents 020 3859 3444