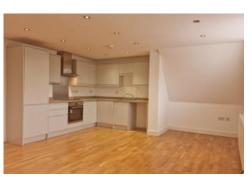

#### **Description**

Step into this beautiful 2-bedroom, 2-bathroom first-floor apartment and experience a harmonious blend of convenience, space, style, appeal, and comfort.

This stunning apartment offers two spacious and sunlit bedrooms, complemented with a luxurious en-suite shower suite with heated flooring for your ultimate comfort and relaxation. Additionally, delight in tranquillity with a luxurious bath in the generously sized family bathroom. Other notable features include a stylish open-plan living/dining area with a well-equipped kitchen complete with modern, integrated appliances and ample storage space. Whether you're a culinary enthusiast or love hosting family gatherings, this space is ideal for creating unforgettable moments. Enhanced by contemporary lighting, expansive windows, and elegant wood flooring, this floor exudes warmth and charm, providing the perfect backdrop for comfortable living and entertaining.

## KITCHEN / DINER / LOUNGE

22'0" x 15'0" (6.7m x 4.6m)

Approx. Gross Internal Floor Area 861 sq. ft / 80.04 sq. m

This Plan is for Guidance only. Not drawn to scale unless stated. Window and door openings are approximate. The services, system and appliances shown have not been tested and no guarantee as to their operability and efficiency can be given. whilst every care is taken in the preparation of this plan, please check all dimensions, shapes and compass bearings before making decisions reliant upon them.