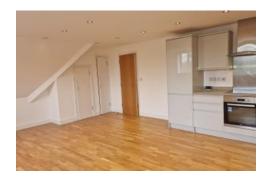

#### **Description**

Step into this beautiful 2-bedroom, 2-bathroom first-floor apartment and experience a harmonious blend of convenience, space, style, appeal, and comfort.

This stunning apartment offers two spacious and sunlit bedrooms, complemented with a luxurious en-suite shower suite with heated flooring for your ultimate comfort and relaxation. Additionally, delight in tranquillity with a luxurious bath in the generously sized family bathroom. Other notable features include a stylish open-plan living/dining area with a well-equipped kitchen complete with modern, integrated appliances and ample storage space. Whether you're a culinary enthusiast or love hosting family gatherings, this space is ideal for creating unforgettable moments. Enhanced by contemporary lighting, expansive windows, and elegant wood flooring, this floor exudes warmth and charm, providing the perfect backdrop for comfortable living and entertaining.

## KITCHEN / DINER / LOUNGE

22'0" x 15'0" (6.7m x 4.6m)

Approx. Gross Internal Floor Area 861 sq. ft / 80.04 sq. m

This Plan is for Guidance only. Not drawn to scale unless stated. Window and door openings are approximate. The services, system and appliances shown have not been tested and no guarantee as to their operability and efficiency can be given. whilst every care is taken in the preparation of this plan, please check all dimensions, shapes and compass bearings before making decisions reliant upon them.