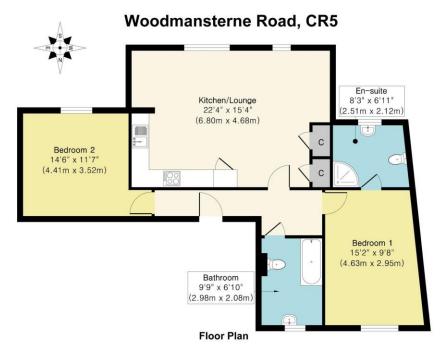

## KITCHEN / DINER / LOUNGE

22'0" x 15'0" (6.7m x 4.6m)

Approx. Gross Internal Floor Area 861 sq. ft / 80.04 sq. m

This Plan is for Guidance only. Not drawn to scale unless stated. Window and door openings are approximate. The services, system and appliances shown have not been tested and no guarantee as to their operability and efficiency can be given. whilst every care is taken in the preparation of this plan, please check all dimensions, shapes and compass bearings before making decisions reliant upon them.