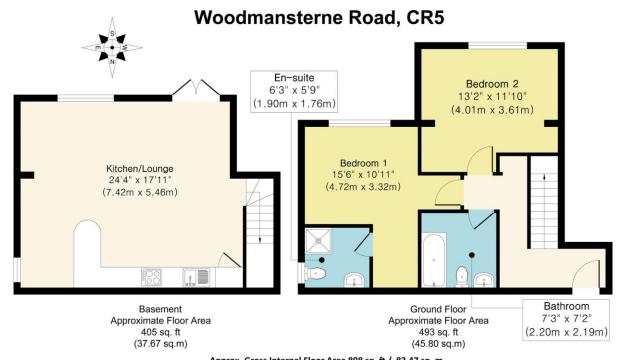

### **BEDROOM 1**

15'0" x 10'0" (4.6m x 3m)

## **BEDROOM 2**

13'0" x 11'0" (4m x 3.4m)

#### **EN-SUITE**

6'0" x 5'0" (1.8m x 1.5m)

# KITCHEN / DINER / LOUNGE

24'0" x 17'0" (7.3m x 5.2m)

## **FAMILY BATHROOM**

7'0" x 7'0" (2.1m x 2.1m)

# **Energy Performance Certificate (EPC)**

Approx. Gross Internal Floor Area 898 sq. ft / 83.47 sq. m
This Plan is for Guidance only.Not drawn to scale unless stated. Window and door openings are approximate. The services, system and appliances shown have not been tested and no guarantee as to their