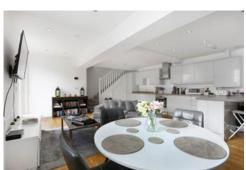

# **Description**

Discover the unique blend of convenience, space, style, appeal, and comfort in this absolutely stunning larger than average 2-bedroom, 2-bath duplex apartment. This sensational apartment features 2 floors: On the upper level is a bright, welcoming hallway, a family bathroom, a well-lit expansive primary bedroom with ensuite, and a second generously sized bedroom, offering a spacious and serene escape. The lower level boasts a stylish open plan living/dining area and a gorgeous well-equipped kitchen with modern built-in appliances - the perfect space for culinary enthusiasts and family gatherings. It is complemented by modern lighting, large windows and wood flooring which adds warmth and timeless elegance to this floor. To the rear exterior, the serene fenced-in garden with a decking area offers the perfect retreat for outdoor relaxation.

# KITCHEN / DINER / LOUNGE

24'0" x 17'0" (7.3m x 5.2m)