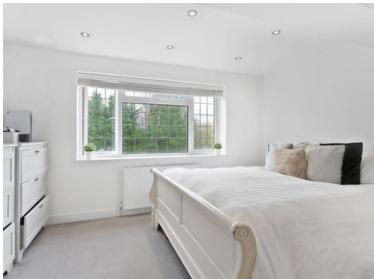

### **BEDROOM 1**

15'0" x 10'0" (4.6m x 3m)

## **BEDROOM 2**

13'0" x 11'0" (4m x 3.4m)