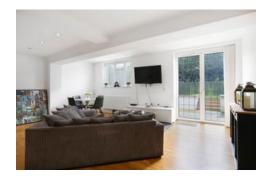

# **Description**

Discover the unique blend of convenience, space, style, appeal, and comfort in this absolutely stunning larger than average 2-bedroom, 2-bath duplex apartment. This sensational apartment features 2 floors: On the upper level is a bright, welcoming hallway, a family bathroom, a well-lit expansive primary bedroom with ensuite, and a second generously sized bedroom, offering a spacious and serene escape. The lower level boasts a stylish open plan living/dining area and a gorgeous well-equipped kitchen with modern built-in appliances - the perfect space for culinary enthusiasts and family gatherings. It is complemented by modern lighting, large windows and wood flooring which adds warmth and timeless elegance to this floor. To the rear exterior, the serene fenced-in garden with a decking area offers the perfect retreat for outdoor relaxation.

# KITCHEN / DINER / LOUNGE

24'0" x 17'0" (7.3m x 5.2m)