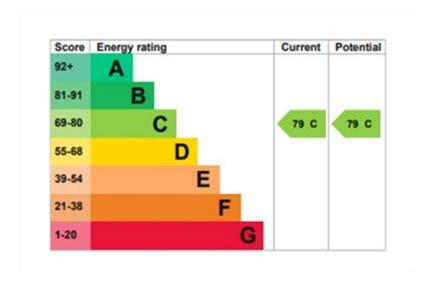

# **Energy Performance Certificate (EPC)**

Approx. Gross Internal Floor Area 898 sq. ft / 83.47 sq. m
This Plan is for Guidance only.Not drawn to scale unless stated. Window and door openings are approximate. The services, system and appliances shown have not been tested and no guarantee as to their