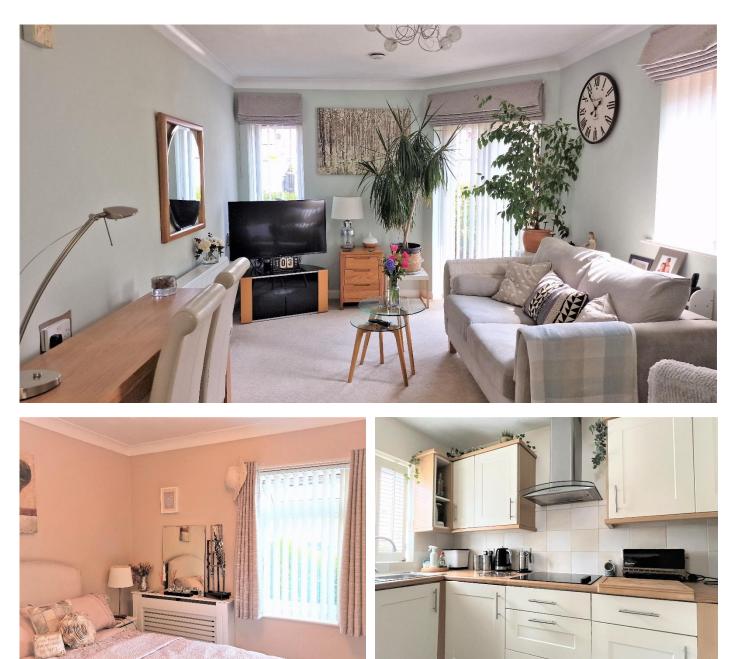

#### Welcome to your new home!

Nestled in this wonderful area of Belmont, SM2, is Deacon House, a 60s+ retirement community featuring immaculately and beautifully presented 1 bed ground floor apartment with well-maintained communal facilities: tranquil landscaped gardens with seating areas, guest suite for visitors, delightful lounge for social activities and events, residents' and visitors' parking, resident / visiting manager available for help, advice and co-ordination of services provided, lifts, laundry room and 24-Hour Careline system for safety and security.

As you enter the apartment, you are greeted by a vibrant floral display in the hallway, where you benefit from ample storage cupboards. The living room is bright and spacious, adorned with a variety of beautiful plants that add a sense of tranquillity and natural beauty to the room - the perfect space for entertaining guests or relaxing with a good book. The walls of the property are painted in calming neutral tones, providing the ideal backdrop for the vibrant hues of the plants. Enjoy a modern fitted kitchen with integrated appliances and good cabinetry space. The bedroom offers plenty of room for a double bed and other furnishings and is fitted with built-in wardrobes. The bathroom features a modern white suite with a walk-in shower.