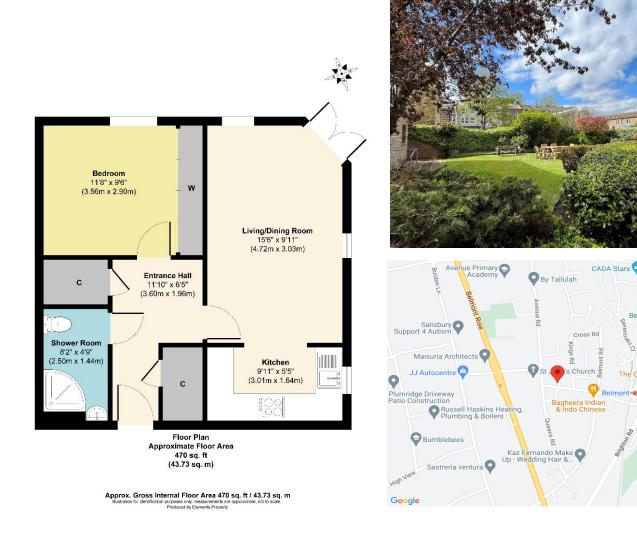

#### Welcome to your new home!

Nestled in this wonderful area of Belmont, SM2, is Deacon House, a 60s+ retirement community featuring immaculately and beautifully presented 1 bed ground floor apartment with well-maintained communal facilities: tranquil landscaped gardens with seating areas, guest suite for visitors, delightful lounge for social activities and events, residents' and visitors' parking, resident / visiting manager available for help, advice and co-ordination of services provided, lifts, laundry room and 24-Hour Careline system for safety and security.

The property offers a warm community spirit and has excellent access to local amenities including shops, restaurants, cinema etc. With easy access to public transport, you can easily explore the surrounding area and enjoy all that Belmont has to offer and beyond.