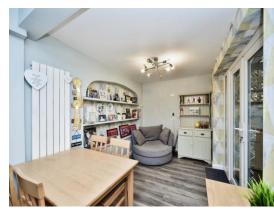

# Blackthorn Drive Larkfield Aylesford ME20 6NR

**Entrance Hall** 

W.C

Lounge

11' 6" x 20' (3.51m x 6.10m)

**Kitchen** 

8' 4" x 18' 8" ( 2.54m x 5.69m )

**Dining Room** 