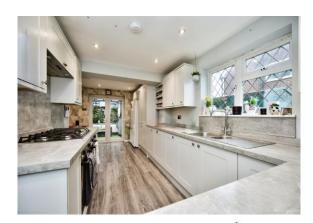

# Blackthorn Drive Larkfield Aylesford ME20 6NR

**Entrance Hall** 

W.C

Lounge

11' 6" x 20' (3.51m x 6.10m)

**Kitchen** 

8' 4" x 18' 8" ( 2.54m x 5.69m )

**Dining Room** 