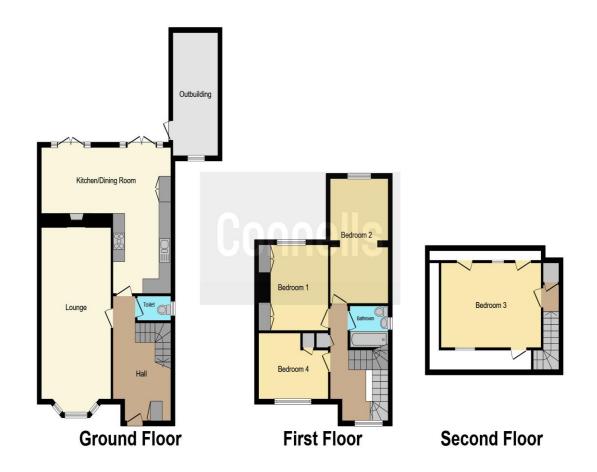

# Blackthorn Drive Larkfield Aylesford ME20 6NR

**Entrance Hall** 

W.C

Lounge

11' 6" x 20' (3.51m x 6.10m)

**Kitchen** 

8' 4" x 18' 8" ( 2.54m x 5.69m )

**Dining Room** 

7' 6" x 10' 5" ( 2.29m x 3.17m )

**First Floor Landing** 

**Bedroom One** 

10' 8" x 11' 6" ( 3.25m x 3.51m )

**Bedroom Two** 

16' 7" x 8' 8" ( 5.05m x 2.64m )

**Bedroom Four** 

8' 8" x 10' 9" ( 2.64m x 3.28m )

**Bathroom** 

## **Second Floor**

## **Bedroom Three**

19' 9" Reduced Head Height x 11' 4" ( 6.02m Reduced Head Height x 3.45m )

## Outside

## Outbuilding

16' 5" x 7' 4" ( 5.00m x 2.24m )

## **Rear Garden**

## **Front Garden**

## **Driveway**

This floor plan is for illustrative purposes only. It is not drawn to scale. Any measurements, floor areas (including any total floor area), openings and orientation are approximate. No details are guaranteed, they cannot be relied upon for any purpose and they do not form part of any agreement. No liability is taken for any error, omission or misstatement. A party must rely upon its own inspection(s). Powered by www.focalagent.com