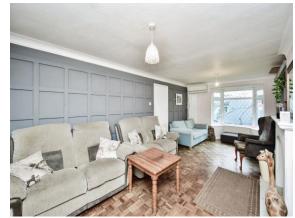

# Blackthorn Drive Larkfield Aylesford ME20 6NR

**Entrance Hall** 

W.C

Lounge

11' 6" x 20' (3.51m x 6.10m)

**Kitchen** 

8' 4" x 18' 8" ( 2.54m x 5.69m )

**Dining Room** 