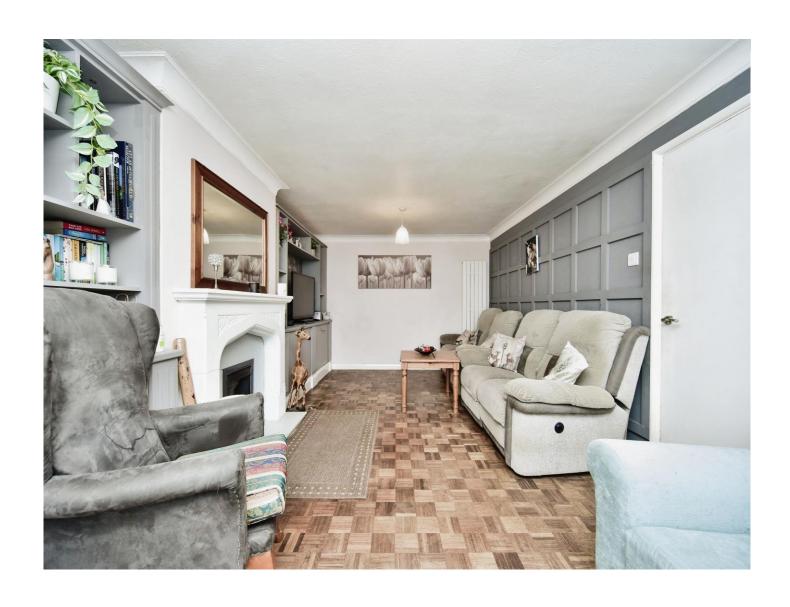

# Blackthorn Drive Larkfield Aylesford ME20 6NR

**Entrance Hall** 

W.C

Lounge

11' 6" x 20' (3.51m x 6.10m)

**Kitchen** 

8' 4" x 18' 8" ( 2.54m x 5.69m )

**Dining Room** 