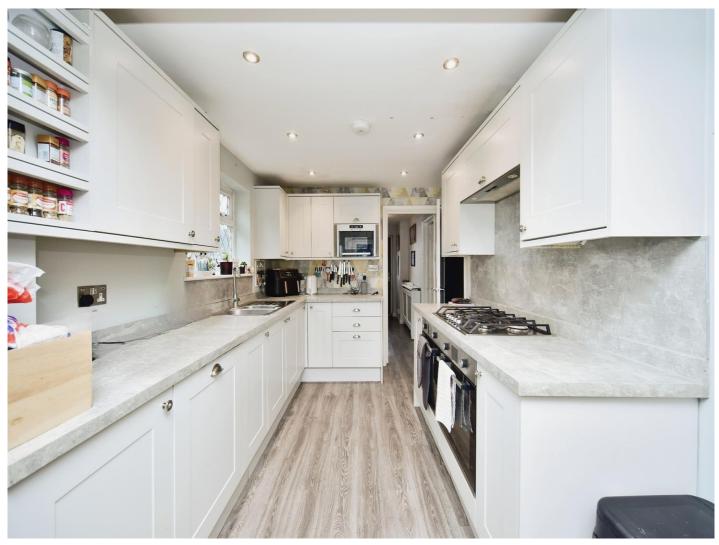

# Blackthorn Drive Larkfield Aylesford ME20 6NR

**Entrance Hall** 

W.C

Lounge

11' 6" x 20' (3.51m x 6.10m)

**Kitchen** 

8' 4" x 18' 8" ( 2.54m x 5.69m )

**Dining Room** 