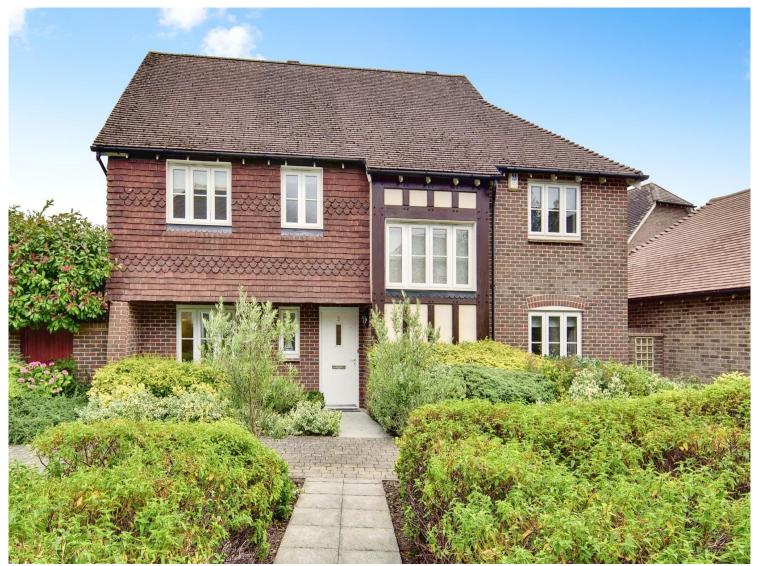

for sale

£775,000

Emerald Walk Kings Hill West Malling ME19 4FY

\*\* GUIDE PRICE £775,000 -£800,000 \*\*
This 4-bedroom detached home in Kings
Hill, tucked away down a tranquil walkway,
offers an en-suite, three reception rooms,
and a modern kitchen fitted two years ago.
The low maintenance garden with seating
areas provides a peaceful retreat.