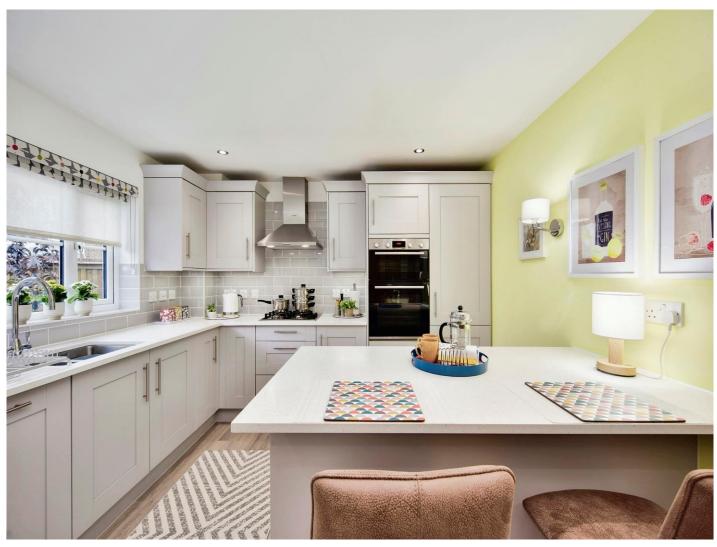

# Emerald Walk Kings Hill West Malling ME19 4FY

**Entrance Hall** 

Lounge

21' 1" x 11' 1" ( 6.43m x 3.38m )

**Kitchen** 

11' 1" x 13' (3.38m x 3.96m)

**Utility** 

5' 9" x 5' 3" ( 1.75m x 1.60m )