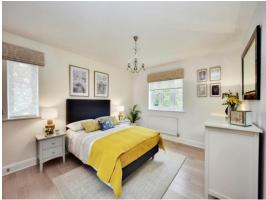

**Dining Room** 

11' 1" x 10' 10" ( 3.38m x 3.30m )

Office

8' 5" x 12' 5" ( 2.57m x 3.78m )

Hallway

**Bedroom One** 

11' 4" x 13' 6" ( 3.45m x 4.11m )

**En-Suite** 