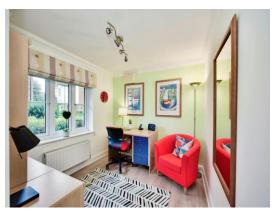

**Dining Room** 

11' 1" x 10' 10" ( 3.38m x 3.30m )

Office

8' 5" x 12' 5" ( 2.57m x 3.78m )

Hallway

**Bedroom One** 

11' 4" x 13' 6" ( 3.45m x 4.11m )

**En-Suite** 

## **Bedroom Four**

11' 11" x 8' 1" ( 3.63m x 2.46m )