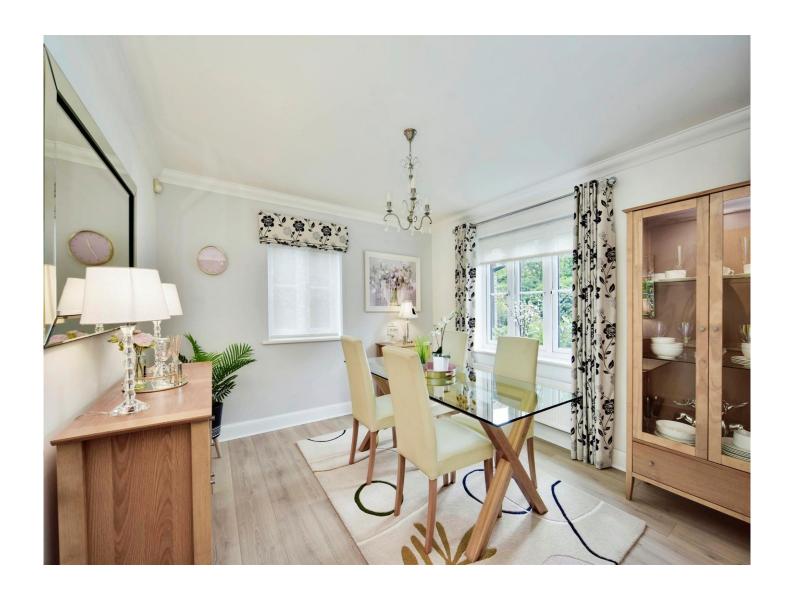

**Dining Room** 

11' 1" x 10' 10" ( 3.38m x 3.30m )

Office

8' 5" x 12' 5" ( 2.57m x 3.78m )

Hallway

**Bedroom One** 

11' 4" x 13' 6" ( 3.45m x 4.11m )

**En-Suite** 