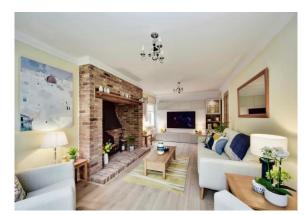

# Emerald Walk Kings Hill West Malling ME19 4FY

**Entrance Hall** 

Lounge

21' 1" x 11' 1" ( 6.43m x 3.38m )

**Kitchen** 

11' 1" x 13' (3.38m x 3.96m)

**Utility** 

5' 9" x 5' 3" ( 1.75m x 1.60m )