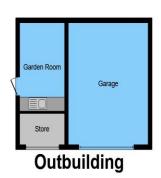

## **Outside Studio**

12' x 7' 9" ( 3.66m x 2.36m )

# **Double Garage**

This floor plan is for illustrative purposes only. It is not drawn to scale. Any measurements, floor areas (including any total floor area), openings and orientation are approximate. No details are guaranteed, they cannot be relied upon for any purpose and they do not form part of any agreement. No liability is taken for any error, omission or misstatement. A party must rely upon its own inspection(s). Powered by www.focalagent.com