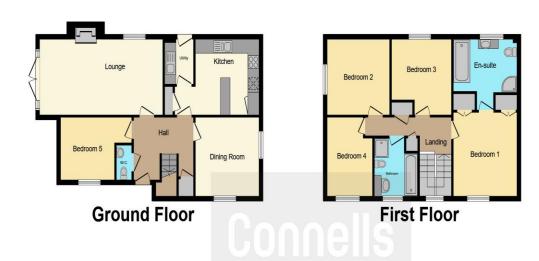

# Emerald Walk Kings Hill West Malling ME19 4FY

**Entrance Hall** 

Lounge

21' 1" x 11' 1" ( 6.43m x 3.38m )

**Kitchen** 

11' 1" x 13' (3.38m x 3.96m)

**Utility** 

5' 9" x 5' 3" ( 1.75m x 1.60m )

**Dining Room** 

11' 1" x 10' 10" ( 3.38m x 3.30m )

Office

8' 5" x 12' 5" ( 2.57m x 3.78m )

Hallway

**Bedroom One** 

11' 4" x 13' 6" ( 3.45m x 4.11m )

**En-Suite** 

## **Bedroom Two**

10' 11" x 12' 5" ( 3.33m x 3.78m )

## **Bedroom Three**

10' 11" x 11' 3" ( 3.33m x 3.43m )

## **Bedroom Four**

11' 11" x 8' 1" ( 3.63m x 2.46m )

# **Family Bathroom**

# **Double Garage**

This floor plan is for illustrative purposes only. It is not drawn to scale. Any measurements, floor areas (including any total floor area), openings and orientation are approximate. No details are guaranteed, they cannot be relied upon for any purpose and they do not form part of any agreement. No liability is taken for any error, omission or misstatement. A party must rely upon its own inspection(s). Powered by www.focalagent.com