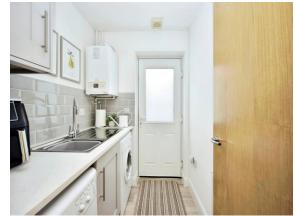

# Emerald Walk Kings Hill West Malling ME19 4FY

**Entrance Hall** 

Lounge

21' 1" x 11' 1" ( 6.43m x 3.38m )

**Kitchen** 

11' 1" x 13' (3.38m x 3.96m)

**Utility** 

5' 9" x 5' 3" ( 1.75m x 1.60m )