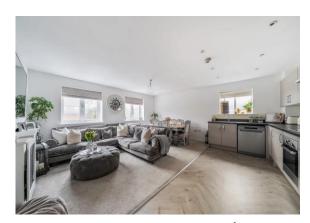

## Grove House Canville Rise Westerham TN16 1FE

**Entrance Hall** 

**Open Plan Living Area/ Kitchen** 

16' 2" x 18' 1" ( 4.93m x 5.51m )

**Bedroom One** 

16' 1" x 9' (4.90m x 2.74m)

**Bedroom Two** 

11' 9" x 10' 11" ( 3.58m x 3.33m )