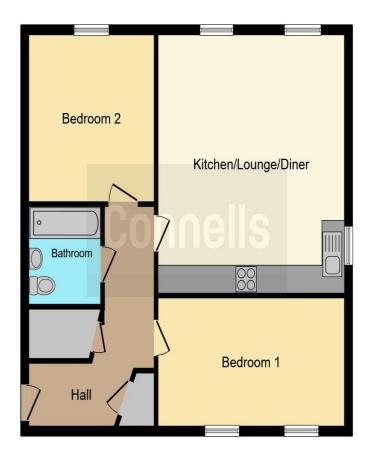

## Grove House Canville Rise Westerham TN16 1FE

**Entrance Hall** 

**Open Plan Living Area/ Kitchen** 

16' 2" x 18' 1" ( 4.93m x 5.51m )

**Bedroom One** 

16' 1" x 9' (4.90m x 2.74m)

**Bedroom Two** 

11' 9" x 10' 11" ( 3.58m x 3.33m )

Bathroom

Outside

**Allocated Parking** 

This floor plan is for illustrative purposes only. It is not drawn to scale. Any measurements, floor areas (including any total floor area), openings and orientation are approximate. No details are guaranteed, they cannot be relied upon for any purpose and they do not form part of any agreement. No liability is taken for any error, omission or misstatement. A party must rely upon its own inspection(s). Powered by www.focalagent.com