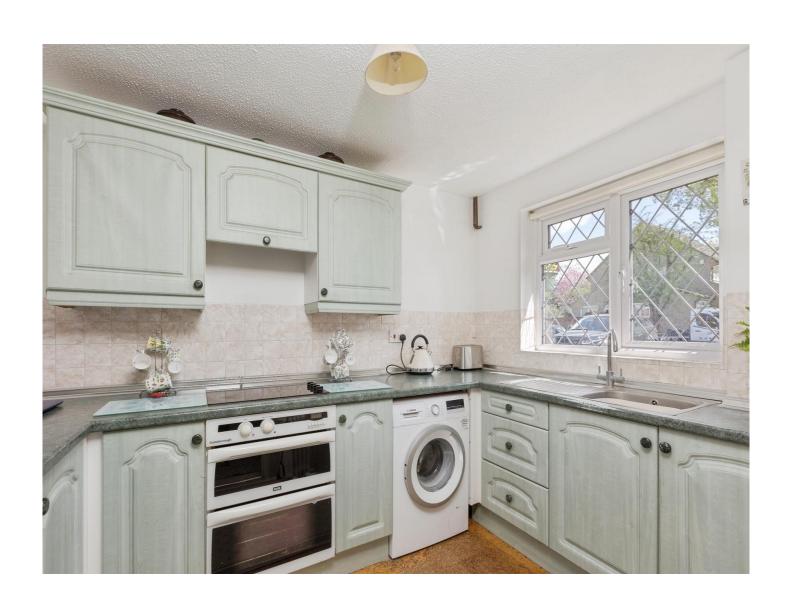

## Blackthorn Close West Kingsdown Sevenoaks TN15 6UF

Lounge

14' 1" x 12' 10" ( 4.29m x 3.91m )

**Kitchen** 

7' 1" x 10' 9" ( 2.16m x 3.28m )

**Bedroom One** 

9' 1" x 12' 11" ( 2.77m x 3.94m )

**Bedroom Two** 