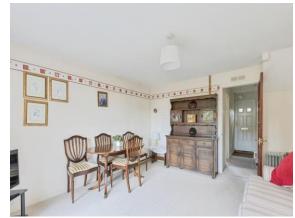

## Blackthorn Close West Kingsdown Sevenoaks TN15 6UF

Lounge

14' 1" x 12' 10" ( 4.29m x 3.91m )

**Kitchen** 

7' 1" x 10' 9" ( 2.16m x 3.28m )

**Bedroom One** 

9' 1" x 12' 11" ( 2.77m x 3.94m )

**Bedroom Two** 