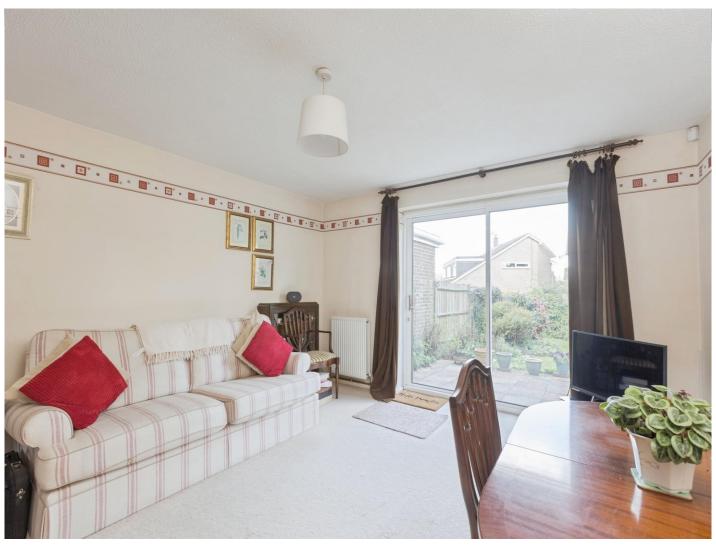

## Blackthorn Close West Kingsdown Sevenoaks TN15 6UF

Lounge

14' 1" x 12' 10" ( 4.29m x 3.91m )

**Kitchen** 

7' 1" x 10' 9" ( 2.16m x 3.28m )

**Bedroom One** 

9' 1" x 12' 11" ( 2.77m x 3.94m )

**Bedroom Two** 