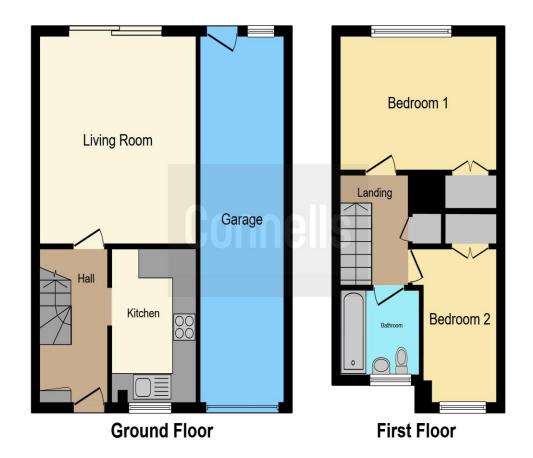

7' 2" x 9' 10" ( 2.18m x 3.00m )

**Family Bathroom** 

Garage

Rear Garden

This floor plan is for illustrative purposes only. It is not drawn to scale. Any measurements, floor areas (including any total floor area), openings and orientation are approximate. No details are guaranteed, they cannot be relied upon for any purpose and they do not form part of any agreement. No liability is taken for any error, omission or misstatement. A party must rely upon its own inspection(s). Powered by www.focalagent.com