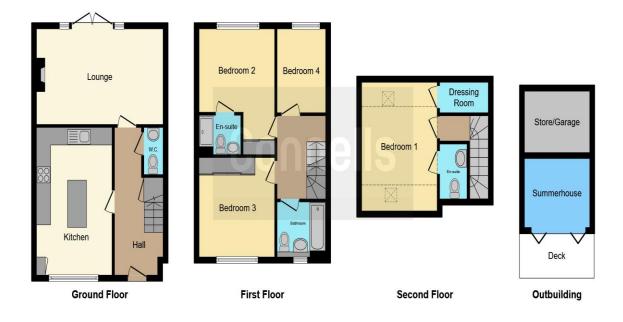

#### Entrance Hall

Kitchen 16' 5" Max x 10' 8" Max ( 5.00m Max x 3.25m Max )

W.C

Lounge 10' 9" Max x 17' 7" Max ( 3.28m Max x 5.36m Max )

Landing

Bedroom Two 10' 6" Max x 11' 1" Max ( 3.20m Max x 3.38m Max )

**En-Suite** 

Bedroom Three 10' 9" x 14' 7" ( 3.28m x 4.45m )

Bedroom Four 6' 9" x 9' 5" ( 2.06m x 2.87m )

Bathroom

Second Floor Landing

Bedroom One 10' 6" Max x 14' 1" Max ( 3.20m Max x 4.29m Max )

**En-Suite** 

Outside

**Rear Garden** 

Garage

**Garden Room** 9' 2" x 9' 1" ( 2.79m x 2.77m )

Driveway

This floor plan is for illustrative purposes only. It is not drawn to scale. Any measurements, floor areas (including any total floor area), openings and orientation are approximate. No details are guaranteed, they cannot be relied upon for any purpose and they do not form part of any agreement. No liability is taken for any error, omission or misstatement. A party must rely upon its own inspection(s). Powered by www.focalagent.com