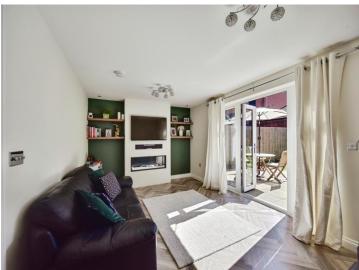

#### Entrance Hall

Kitchen 16' 5" Max x 10' 8" Max ( 5.00m Max x 3.25m Max )

W.C

Lounge 10' 9" Max x 17' 7" Max ( 3.28m Max x 5.36m Max )

Landing

Bedroom Two 10' 6" Max x 11' 1" Max ( 3.20m Max x 3.38m Max )