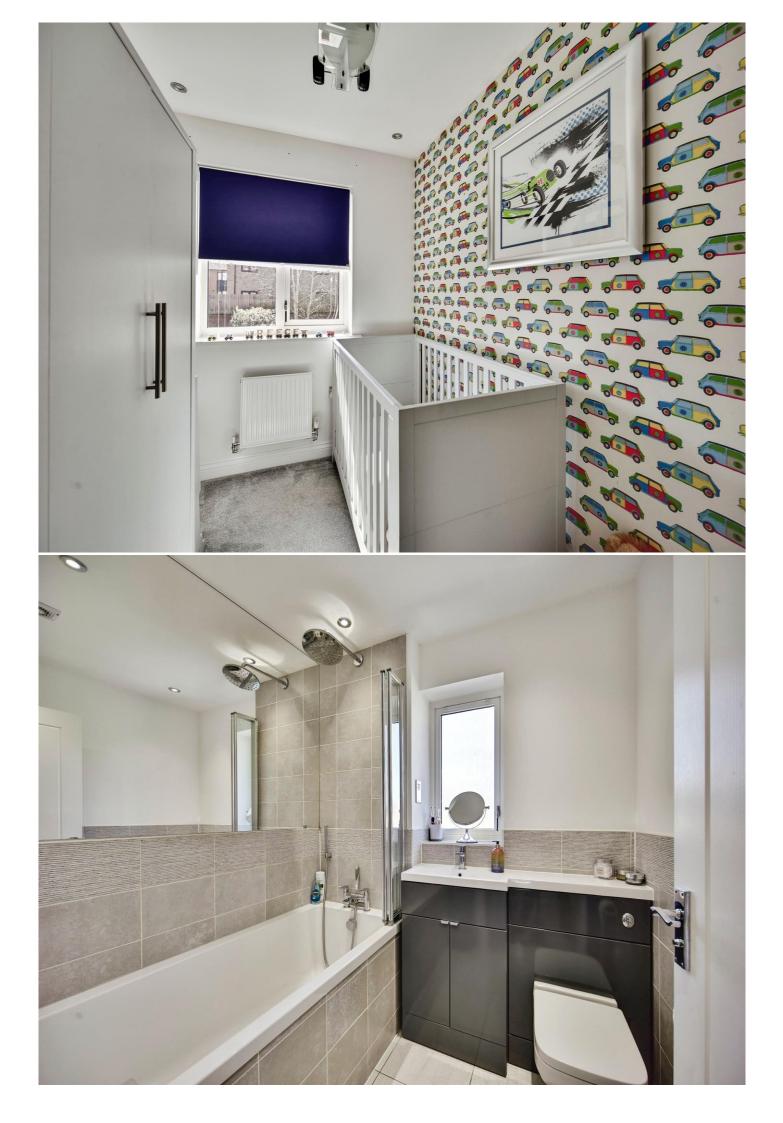

**En-Suite** 

Bedroom Three 10' 9" x 14' 7" ( 3.28m x 4.45m )

Bedroom Four 6' 9" x 9' 5" ( 2.06m x 2.87m )

Bathroom

Second Floor Landing

Bedroom One 10' 6" Max x 14' 1" Max ( 3.20m Max x 4.29m Max )

**En-Suite** 