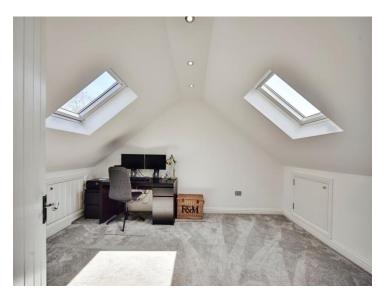

#### Entrance Hall

Kitchen 16' 5" Max x 10' 8" Max ( 5.00m Max x 3.25m Max )

W.C

Lounge 10' 9" Max x 17' 7" Max ( 3.28m Max x 5.36m Max )

Landing

Bedroom Two 10' 6" Max x 11' 1" Max ( 3.20m Max x 3.38m Max )