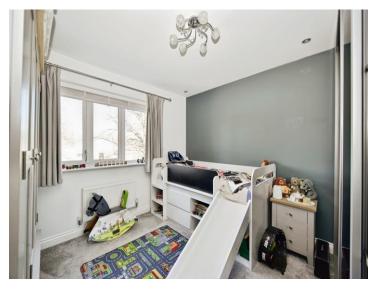

#### Entrance Hall

Kitchen 16' 5" Max x 10' 8" Max ( 5.00m Max x 3.25m Max )

W.C

Lounge 10' 9" Max x 17' 7" Max ( 3.28m Max x 5.36m Max )

Landing

Bedroom Two 10' 6" Max x 11' 1" Max ( 3.20m Max x 3.38m Max )

**En-Suite** 

Bedroom Three 10' 9" x 14' 7" ( 3.28m x 4.45m )

Bedroom Four 6' 9" x 9' 5" ( 2.06m x 2.87m )

Bathroom

Second Floor Landing

Bedroom One 10' 6" Max x 14' 1" Max ( 3.20m Max x 4.29m Max )

**En-Suite** 