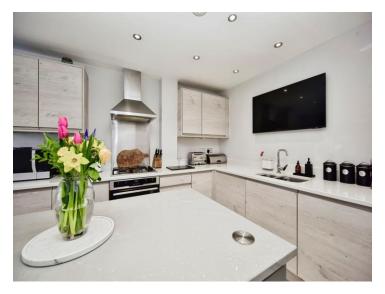

#### Entrance Hall

Kitchen 16' 5" Max x 10' 8" Max ( 5.00m Max x 3.25m Max )

W.C

Lounge 10' 9" Max x 17' 7" Max ( 3.28m Max x 5.36m Max )

Landing

Bedroom Two 10' 6" Max x 11' 1" Max ( 3.20m Max x 3.38m Max )