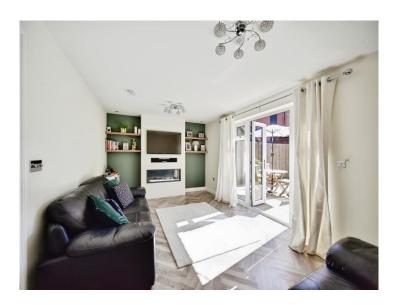

#### Entrance Hall

Kitchen 16' 5" Max x 10' 8" Max ( 5.00m Max x 3.25m Max )

W.C

Lounge 10' 9" Max x 17' 7" Max ( 3.28m Max x 5.36m Max )

Landing

Bedroom Two 10' 6" Max x 11' 1" Max ( 3.20m Max x 3.38m Max )