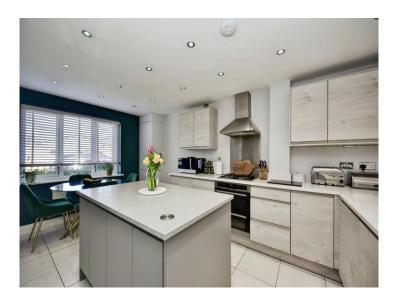

#### Entrance Hall

Kitchen 16' 5" Max x 10' 8" Max ( 5.00m Max x 3.25m Max )

W.C

Lounge 10' 9" Max x 17' 7" Max ( 3.28m Max x 5.36m Max )

Landing

Bedroom Two 10' 6" Max x 11' 1" Max ( 3.20m Max x 3.38m Max )