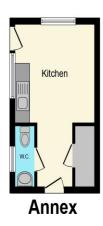

### **Kitchen**

17' 11" x 7' 1" ( 5.46m x 2.16m )

# **Family Bathroom**

6' 4" x 7' 3" ( 1.93m x 2.21m )

**First Floor** 

This floor plan is for illustrative purposes only. It is not drawn to scale. Any measurements, floor areas (including any total floor area), openings and orientation are approximate. No details are guaranteed, they cannot be relied upon for any purpose and they do not form part of any agreement. No liability is taken for any error, omission or misstatement. A party must rely upon its own inspection(s). Powered by www.focalagent.com