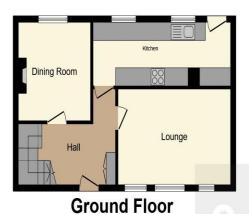

#### **Entrance Hall**

### **Kitchen**

17' 11" x 7' 1" ( 5.46m x 2.16m )

# **Dining Room**

10' 11" x 9' 11" ( 3.33m x 3.02m )