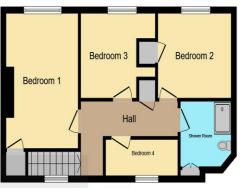

### **Bedroom One**

9' 8" x 14' 1" ( 2.95m x 4.29m )

# **Bedroom Two**

10' 6" x 9' 11" ( 3.20m x 3.02m )

### **Bedroom Three**

9' 11" x 9' 7" ( 3.02m x 2.92m )

### **Bedroom Four**

6' 11" x 12' 3" ( 2.11m x 3.73m )

# **Family Bathroom**

6' 4" x 7' 3" ( 1.93m x 2.21m )

**First Floor** 

This floor plan is for illustrative purposes only. It is not drawn to scale. Any measurements, floor areas (including any total floor area), openings and orientation are approximate. No details are guaranteed, they cannot be relied upon for any purpose and they do not form part of any agreement. No liability is taken for any error, omission or misstatement. A party must rely upon its own inspection(s). Powered by www.focalagent.com