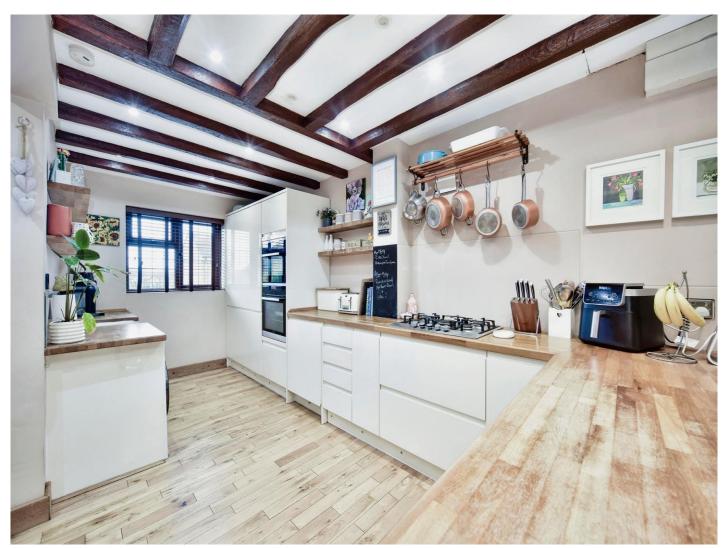

### Grassmere Leybourne West Malling ME19 5QP

Set in a popular Leybourne location this detached family home has plenty to offer! Having been re-modeled integrally this property has been transformed into a very social space - the open plan kitchen / dining area opens directly into the rear garden perfect for those summers day BBQs! Call us now!

#### **Open Plan Living Area**

26' 6" Max x 25' 4" Max ( 8.08m Max x 7.72m Max )