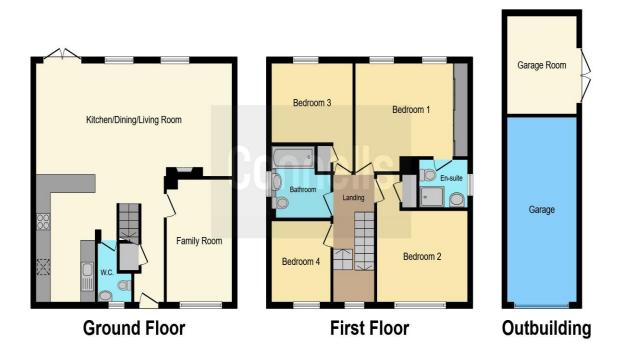

#### Entrance Hall

W.C

#### **Open Plan Living Area**

26' 6" Max x 25' 4" Max ( 8.08m Max x 7.72m Max )

#### **Family Room**

13' 4" x 8' 10" ( 4.06m x 2.69m )

#### Landing

Bedroom One

15' 3" x 11' 8" ( 4.65m x 3.56m )

**En-Suite** 

Bedroom Two

13' 6" Max x 12' Max ( 4.11m Max x 3.66m Max )

**Bedroom Three** 

10' 11" Max x 11' 9" Max ( 3.33m Max x 3.58m Max )

#### **Bedroom Four**

8' 11" x 7' 11" ( 2.72m x 2.41m )

Bathroom

Outside

**Rear Garden** 

Garage

#### Garage Room

8' 8" x 10' 7" ( 2.64m x 3.23m )

This floor plan is for illustrative purposes only. It is not drawn to scale. Any measurements, floor areas (including any total floor area), openings and orientation are approximate. No details are guaranteed, they cannot be relied upon for any purpose and they do not form part of any agreement. No liability is taken for any error, omission or misstatement. A party must rely upon its own inspection(s). Powered by www.focalagent.com