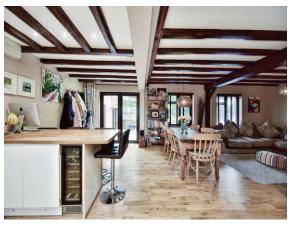

#### **Open Plan Living Area**

26' 6" Max x 25' 4" Max ( 8.08m Max x 7.72m Max )