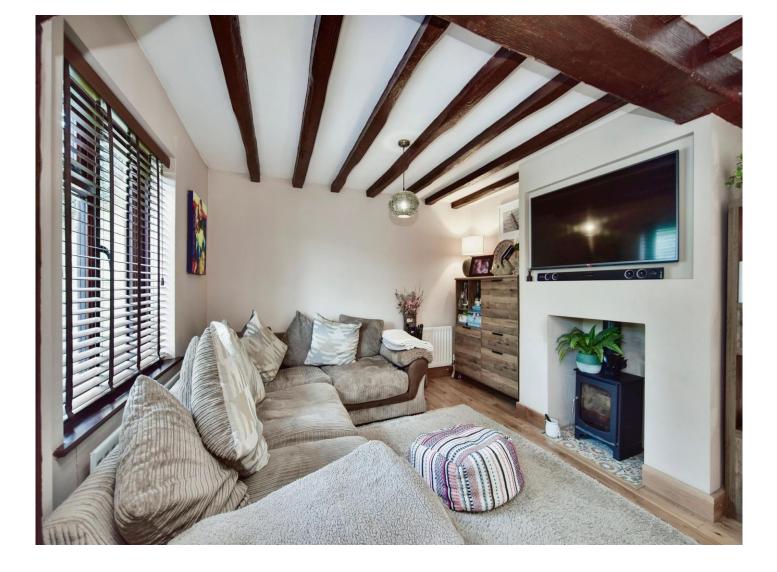

#### **Open Plan Living Area**

26' 6" Max x 25' 4" Max ( 8.08m Max x 7.72m Max )