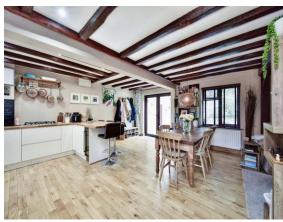

### Grassmere Leybourne West Malling ME19 5QP

Set in a popular Leybourne location this detached family home has plenty to offer! Having been re-modeled integrally this property has been transformed into a very social space - the open plan kitchen / dining area opens directly into the rear garden perfect for those summers day BBQs! Call us now!

#### **Open Plan Living Area**

26' 6" Max x 25' 4" Max ( 8.08m Max x 7.72m Max )