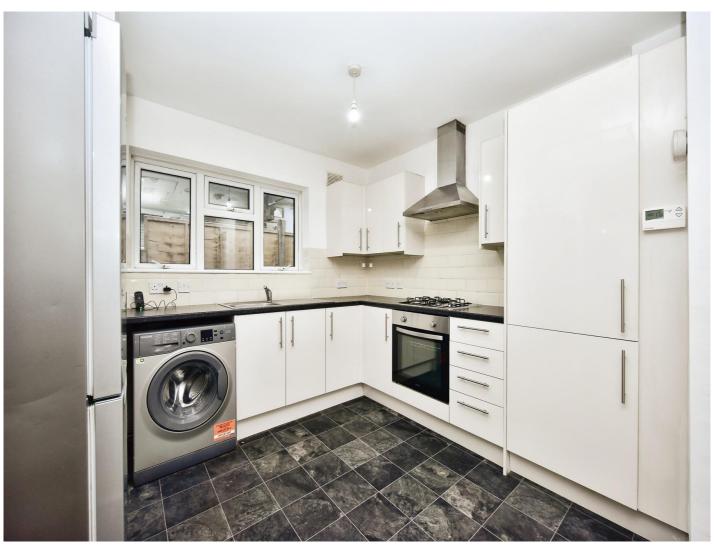

## Frog Lane West Malling ME19 6LN

**Entrance Hall** 

Open Plan Lounge / Kitchen

14' Max x 20' 3" Max ( 4.27m Max x 6.17m Max )

**Bedroom One** 

10' 10" x 14' 5" ( 3.30m x 4.39m )

**Bedroom Two** 

9' x 9' 2" ( 2.74m x 2.79m )