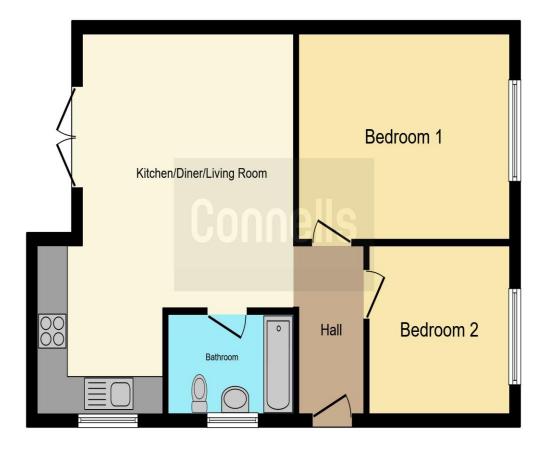

## Frog Lane West Malling ME19 6LN

**Entrance Hall** 

Open Plan Lounge / Kitchen

14' Max x 20' 3" Max ( 4.27m Max x 6.17m Max )

**Bedroom One** 

10' 10" x 14' 5" ( 3.30m x 4.39m )

**Bedroom Two** 

9' x 9' 2" ( 2.74m x 2.79m )

**Bathroom** 

Outside

Rear Garden

Driveway

This floor plan is for illustrative purposes only. It is not drawn to scale. Any measurements, floor areas (including any total floor area), openings and orientation are approximate. No details are guaranteed, they cannot be relied upon for any purpose and they do not form part of any agreement. No liability is taken for any error, omission or misstatement. A party must rely upon its own inspection(s). Powered by www.focalagent.com