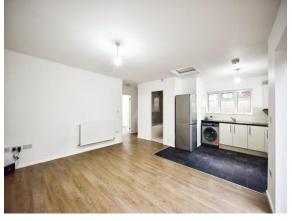

## Frog Lane West Malling ME19 6LN

**Entrance Hall** 

Open Plan Lounge / Kitchen

14' Max x 20' 3" Max ( 4.27m Max x 6.17m Max )

**Bedroom One** 

10' 10" x 14' 5" ( 3.30m x 4.39m )

**Bedroom Two** 

9' x 9' 2" ( 2.74m x 2.79m )