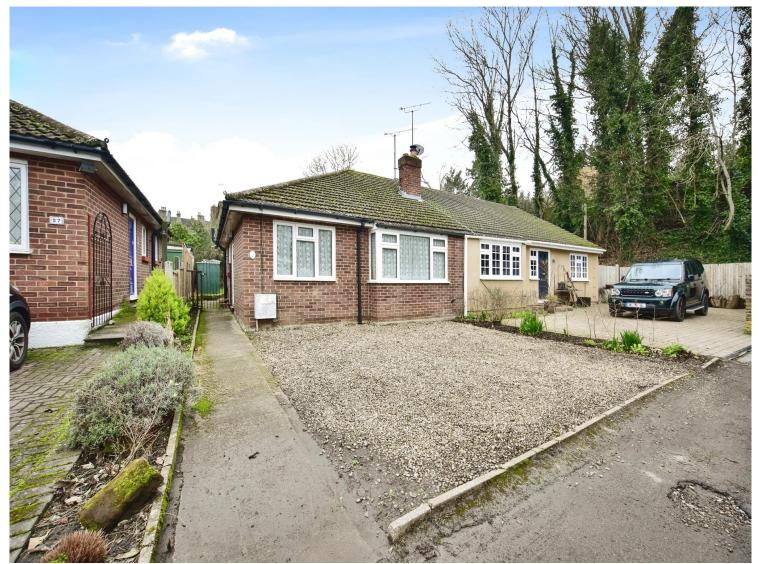

for sale

£400,000

Frog Lane West Malling ME19 6LN

This two bedroom semi detached bungalow is situated in the heart of West Malling village with its range of shops and restaurants all within walking distance! Offered to the market chain free this property would be perfect for anyone looking for something to make their own!

**Bathroom** 

Outside

Rear Garden

Driveway

This floor plan is for illustrative purposes only. It is not drawn to scale. Any measurements, floor areas (including any total floor area), openings and orientation are approximate. No details are guaranteed, they cannot be relied upon for any purpose and they do not form part of any agreement. No liability is taken for any error, omission or misstatement. A party must rely upon its own inspection(s). Powered by www.focalagent.com