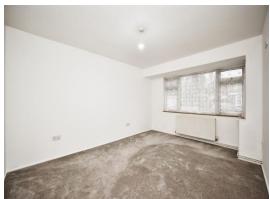

## Frog Lane West Malling ME19 6LN

**Entrance Hall** 

Open Plan Lounge / Kitchen

14' Max x 20' 3" Max ( 4.27m Max x 6.17m Max )

**Bedroom One** 

10' 10" x 14' 5" ( 3.30m x 4.39m )

**Bedroom Two** 

9' x 9' 2" ( 2.74m x 2.79m )