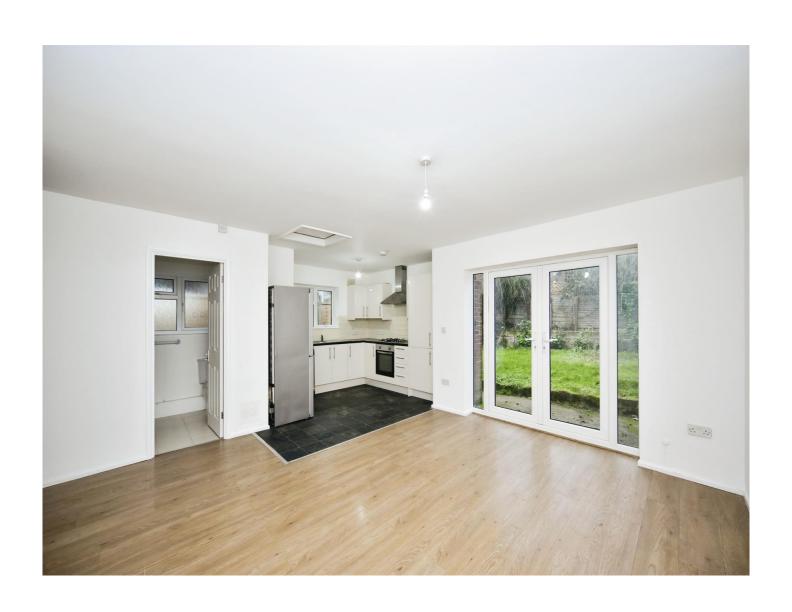

## Frog Lane West Malling ME19 6LN

**Entrance Hall** 

Open Plan Lounge / Kitchen

14' Max x 20' 3" Max ( 4.27m Max x 6.17m Max )

**Bedroom One** 

10' 10" x 14' 5" ( 3.30m x 4.39m )

**Bedroom Two** 

9' x 9' 2" ( 2.74m x 2.79m )