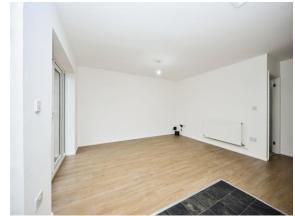

## Frog Lane West Malling ME19 6LN

**Entrance Hall** 

Open Plan Lounge / Kitchen

14' Max x 20' 3" Max ( 4.27m Max x 6.17m Max )

**Bedroom One** 

10' 10" x 14' 5" ( 3.30m x 4.39m )

**Bedroom Two** 

9' x 9' 2" ( 2.74m x 2.79m )