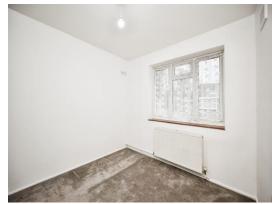

## Frog Lane West Malling ME19 6LN

**Entrance Hall** 

Open Plan Lounge / Kitchen

14' Max x 20' 3" Max ( 4.27m Max x 6.17m Max )

**Bedroom One** 

10' 10" x 14' 5" ( 3.30m x 4.39m )

**Bedroom Two** 

9' x 9' 2" ( 2.74m x 2.79m )