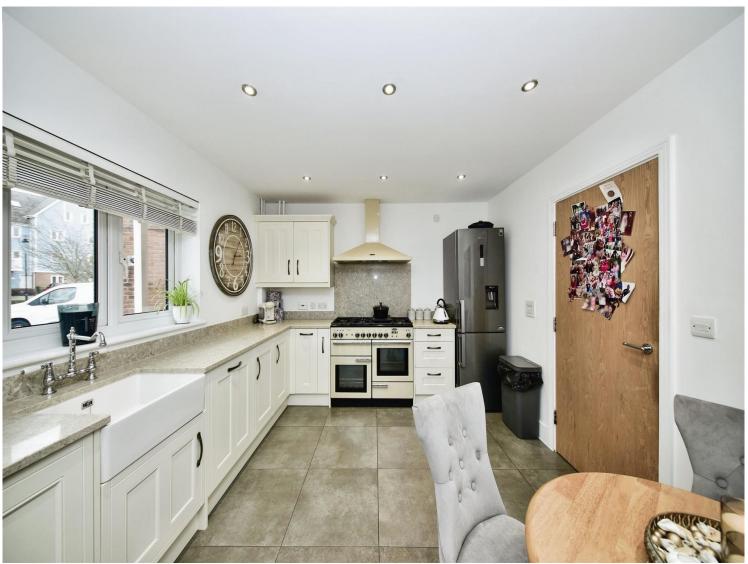

# Connells

### connells.co.uk

# for sale

# guide price **£475,000**



## The Lakes Larkfield Aylesford ME20 6SJ

\*\* GUIDE PRICE £475,000 - £485,000 \*\* This spacious townhouse by Leybourne Lakes offers lake views, a suntrap balcony, and a Juliette balcony in the master bedroom. Features include a Range Master cooker, wine cooler, and a refurbished cloakroom/utility room.









## The Lakes Larkfield Aylesford ME20 6SJ

#### **Entrance Hall**

**Cloakroom/Utility** 

#### **Dining Room**

14' 8" x 11' 5" ( 4.47m x 3.48m )

#### Kitchen/Breakfast Room

14' 8" x 11' 5" ( 4.47m x 3.48m )

#### Landing

#### Bedroom Three

10' 1" x 7' 10" (3.07m x 2.39m )

Bedroom Four 10' 1" x 8' 10" ( 3.07m x 2.69m ) Lounge 14' 9" x 11' 6" ( 4.50m x 3.51m ) Landing







#### **Bedroom One**

15' 9" x 11' 7" ( 4.80m x 3.53m )

**En-Suite** 

**Bedroom Two** 

10' 1" x