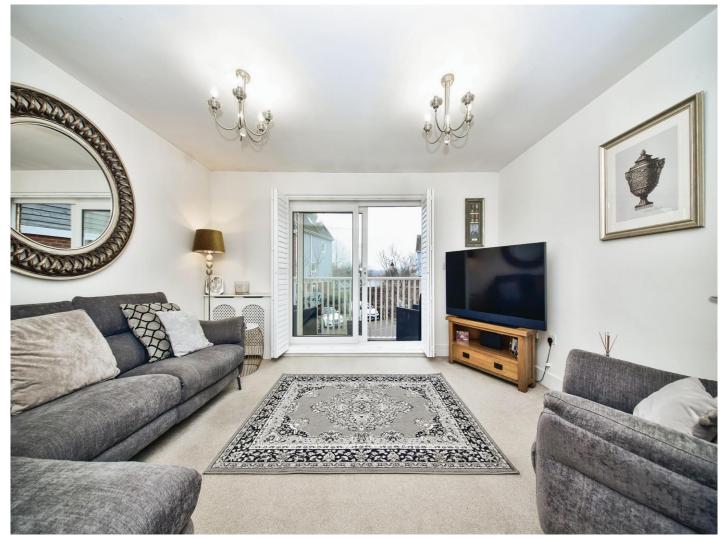

#### Bedroom Three

10' 1" x 7' 10" (3.07m x 2.39m )

Bedroom Four 10' 1" x 8' 10" ( 3.07m x 2.69m ) Lounge 14' 9" x 11' 6" ( 4.50m x 3.51m ) Landing