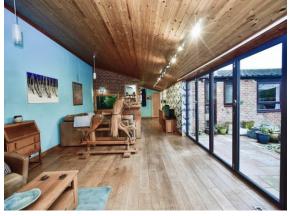

## Upper Mill Wateringbury Maidstone ME18 5PD

**Entrance Hall** 

**Kitchen** 

11' 6" x 22' 4" ( 3.51m x 6.81m )

Lounge

14' 10" x 23' 8" ( 4.52m x 7.21m )

**Dining Room** 

14' 11" x 8' 9" ( 4.55m x 2.67m )