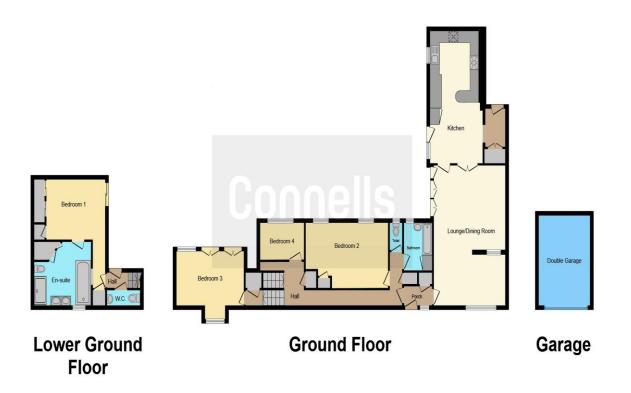

**Bathroom** 

**Bedroom Two** 

11' 1" x 17' 2" ( 3.38m x 5.23m )

**Bedroom Four** 

9' 4" x 8' 1" ( 2.84m x 2.46m )

**Bedroom Three** 

14' 1" x 9' 4" ( 4.29m x 2.84m )

**Lower Ground Floor** 

W.C

## **Bedroom One**

13' 1" x 13' 9" ( 3.99m x 4.19m )

**En-Suite** 

This floor plan is for illustrative purposes only. It is not drawn to scale. Any measurements, floor areas (including any total floor area), openings and orientation are approximate. No details are guaranteed, they cannot be relied upon for any purpose and they do not form part of any agreement. No liability is taken for any error, omission or misstatement. A party must rely upon its own inspection(s). Powered by www.focalagent.com