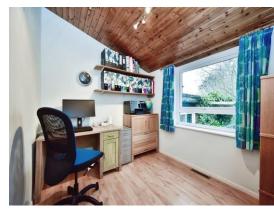

**Bathroom** 

**Bedroom Two** 

11' 1" x 17' 2" ( 3.38m x 5.23m )

**Bedroom Four** 

9' 4" x 8' 1" ( 2.84m x 2.46m )

**Bedroom Three** 

14' 1" x 9' 4" ( 4.29m x 2.84m )

**Lower Ground Floor** 