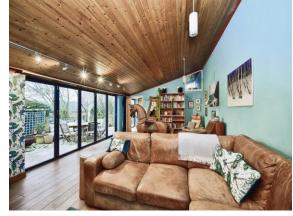

## Upper Mill Wateringbury Maidstone ME18 5PD

**Entrance Hall** 

**Kitchen** 

11' 6" x 22' 4" ( 3.51m x 6.81m )

Lounge

14' 10" x 23' 8" ( 4.52m x 7.21m )

**Dining Room** 

14' 11" x 8' 9" ( 4.55m x 2.67m )