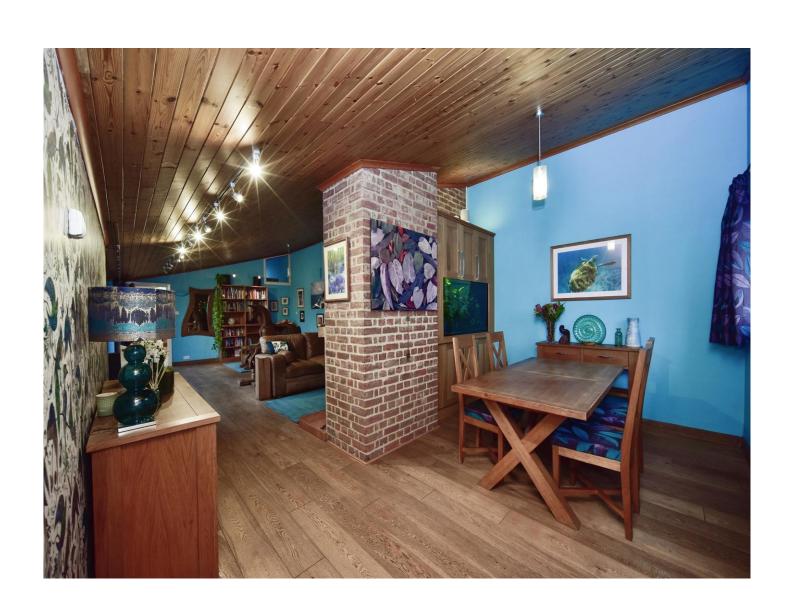

## Upper Mill Wateringbury Maidstone ME18 5PD

**Entrance Hall** 

**Kitchen** 

11' 6" x 22' 4" ( 3.51m x 6.81m )

Lounge

14' 10" x 23' 8" ( 4.52m x 7.21m )

**Dining Room** 

14' 11" x 8' 9" ( 4.55m x 2.67m )