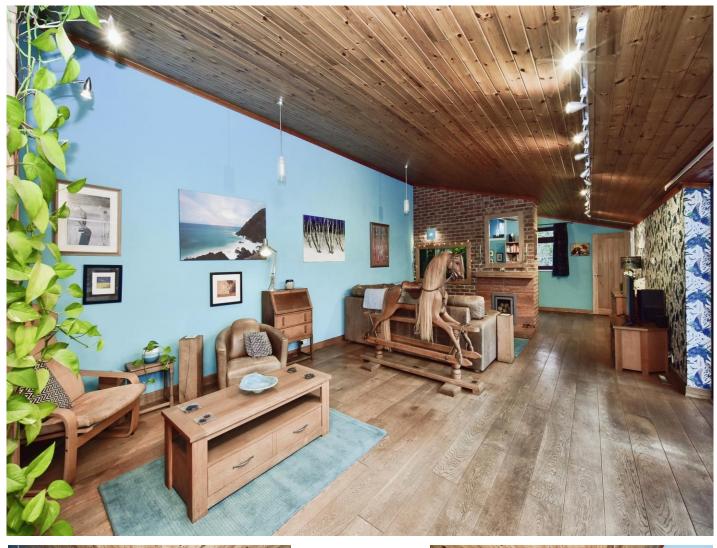

## Upper Mill Wateringbury Maidstone ME18 5PD

**Entrance Hall** 

**Kitchen** 

11' 6" x 22' 4" ( 3.51m x 6.81m )

Lounge

14' 10" x 23' 8" ( 4.52m x 7.21m )

**Dining Room** 

14' 11" x 8' 9" ( 4.55m x 2.67m )