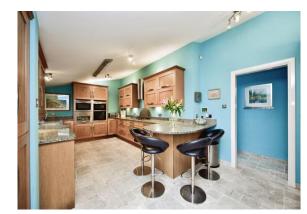

## Upper Mill Wateringbury Maidstone ME18 5PD

**Entrance Hall** 

**Kitchen** 

11' 6" x 22' 4" ( 3.51m x 6.81m )

Lounge

14' 10" x 23' 8" ( 4.52m x 7.21m )

**Dining Room** 

14' 11" x 8' 9" ( 4.55m x 2.67m )