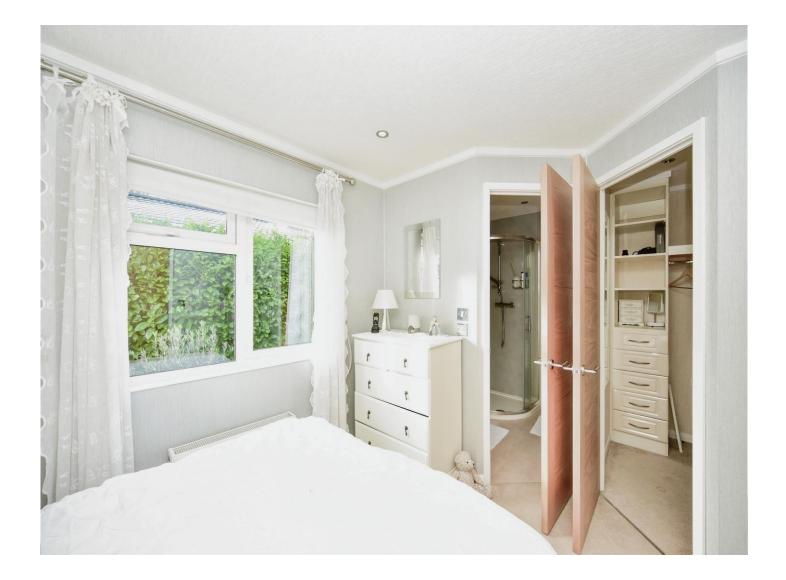

#### Walk In Wardrobe

Bedroom Two

9' 7" x 9' 1" ( 2.92m x 2.77m )

Family Bathroom

**Allocated Parking** 

Garden/Decked Area