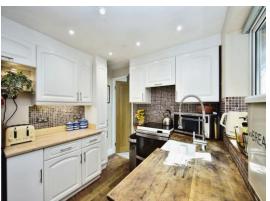

## Chapel Street Ryarsh West Malling ME19 5LU

**Entrance Porch** 

Lounge

15' 1" x 12' (4.60m x 3.66m)

**Dining Room** 

9' 5" x 9' 11" ( 2.87m x 3.02m )

**Kitchen** 

8' 2" x 8' 9" ( 2.49m x 2.67m )