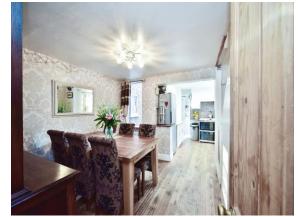

## Chapel Street Ryarsh West Malling ME19 5LU

**Entrance Porch** 

Lounge

15' 1" x 12' (4.60m x 3.66m)

**Dining Room** 

9' 5" x 9' 11" ( 2.87m x 3.02m )

**Kitchen** 

8' 2" x 8' 9" ( 2.49m x 2.67m )