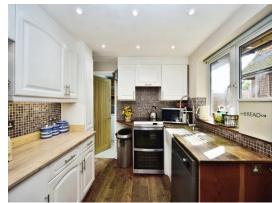

## Chapel Street Ryarsh West Malling ME19 5LU

**Entrance Porch** 

Lounge

15' 1" x 12' (4.60m x 3.66m)

**Dining Room** 

9' 5" x 9' 11" ( 2.87m x 3.02m )

**Kitchen** 

8' 2" x 8' 9" ( 2.49m x 2.67m )