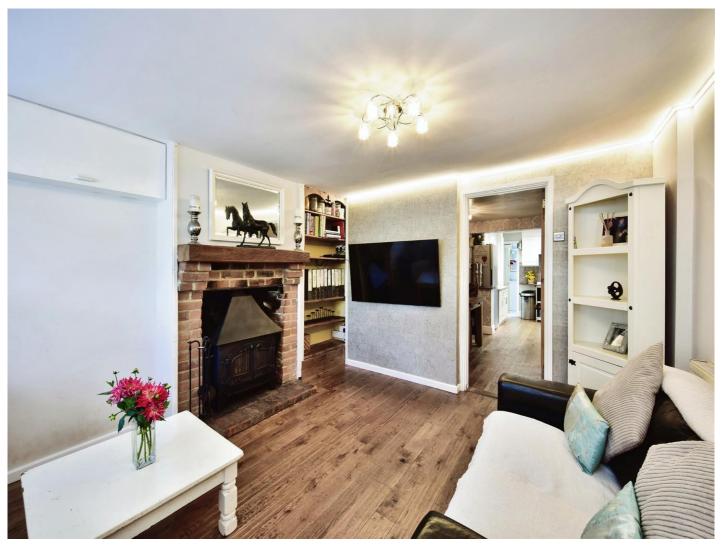

## Chapel Street Ryarsh West Malling ME19 5LU

**Entrance Porch** 

Lounge

15' 1" x 12' (4.60m x 3.66m)

**Dining Room** 

9' 5" x 9' 11" ( 2.87m x 3.02m )

**Kitchen** 

8' 2" x 8' 9" ( 2.49m x 2.67m )