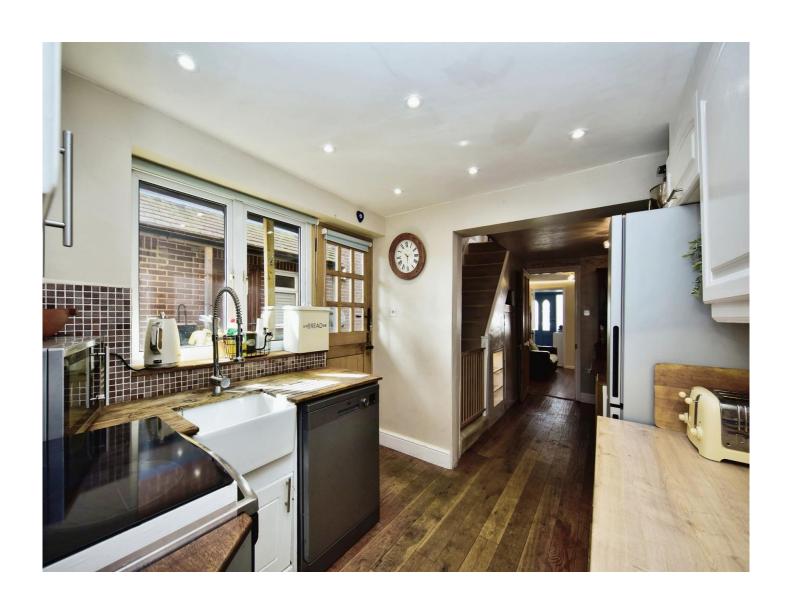

## Chapel Street Ryarsh West Malling ME19 5LU

**Entrance Porch** 

Lounge

15' 1" x 12' (4.60m x 3.66m)

**Dining Room** 

9' 5" x 9' 11" ( 2.87m x 3.02m )

**Kitchen** 

8' 2" x 8' 9" ( 2.49m x 2.67m )