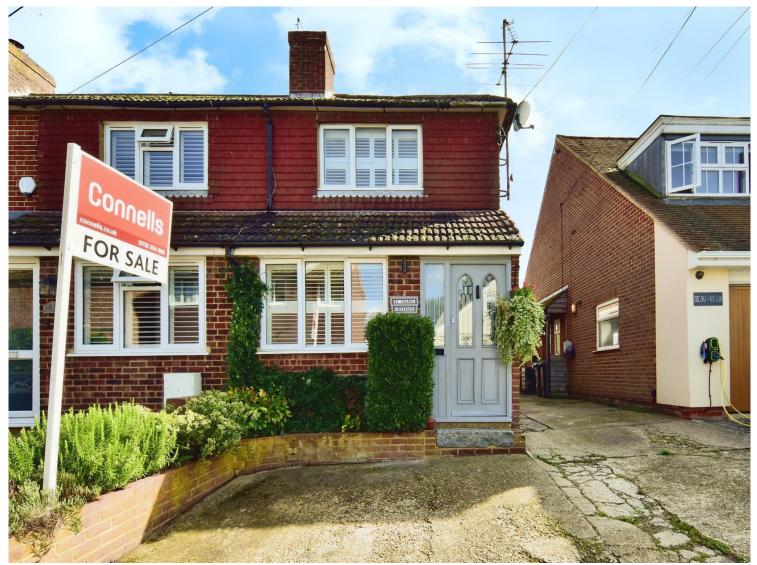

for sale

£350,000

Chapel Street Ryarsh West Malling ME19 5LU

\*\* GUIDE PRICE £350,000 - 375,000 \*\*
This charming three bedroom end of terrace property is located in the heart of the popular village of Ryarsh and offers views over playing fields to the rear. This property would make the perfect first time buy and is well presented throughout!