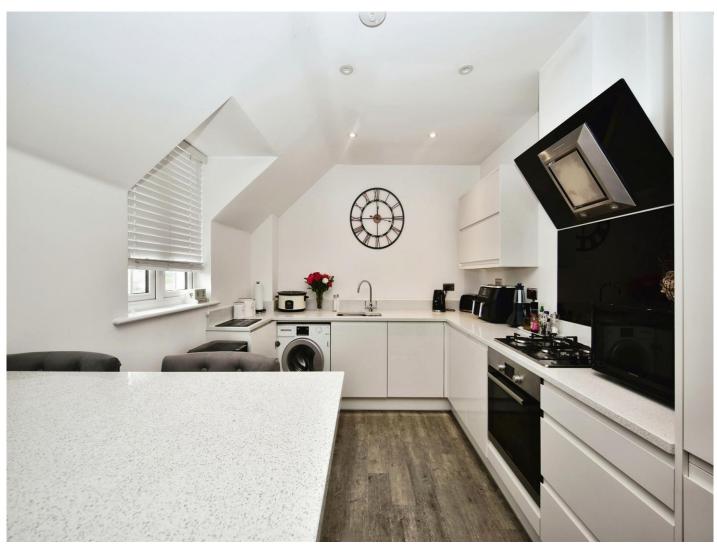

## Pearsall House Novello Close Borough Green Sevenoaks TN15 8FQ

Lounge/Diner/Kitchen

26' 2" x 13' 5" ( 7.98m x 4.09m )

**Bedroom One** 

10' 9" x 10' 6" ( 3.28m x 3.20m )

**En Suite** 

6' 6" x 4' 8" ( 1.98m x 1.42m )