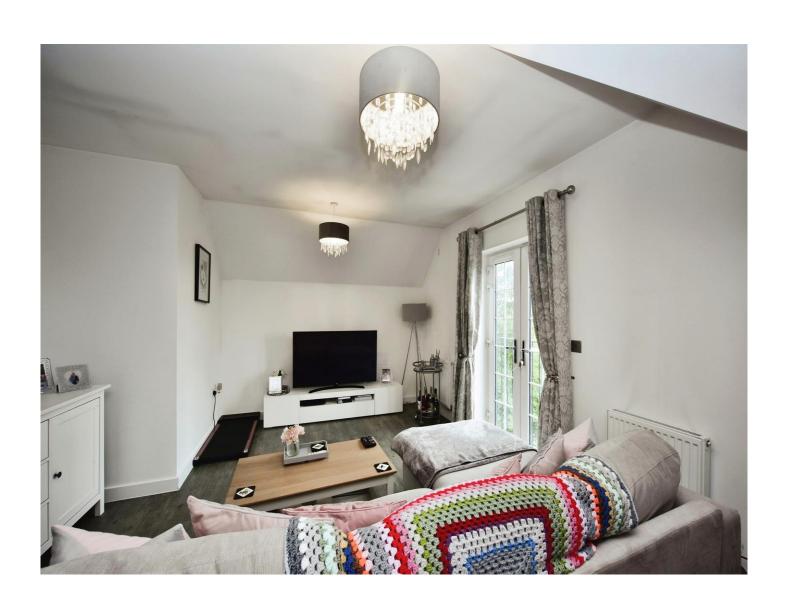

## Pearsall House Novello Close Borough Green Sevenoaks TN15 8FQ

Lounge/Diner/Kitchen

26' 2" x 13' 5" ( 7.98m x 4.09m )

**Bedroom One** 

10' 9" x 10' 6" ( 3.28m x 3.20m )

**En Suite** 

6' 6" x 4' 8" ( 1.98m x 1.42m )