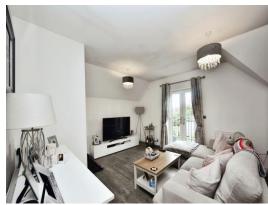

## Pearsall House Novello Close Borough Green Sevenoaks TN15 8FQ

Lounge/Diner/Kitchen

26' 2" x 13' 5" ( 7.98m x 4.09m )

**Bedroom One** 

10' 9" x 10' 6" ( 3.28m x 3.20m )

**En Suite** 

6' 6" x 4' 8" ( 1.98m x 1.42m )