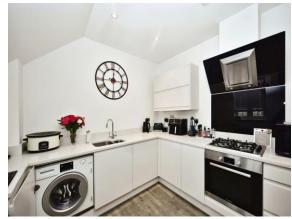

## Pearsall House Novello Close Borough Green Sevenoaks TN15 8FQ

Lounge/Diner/Kitchen

26' 2" x 13' 5" ( 7.98m x 4.09m )

**Bedroom One** 

10' 9" x 10' 6" ( 3.28m x 3.20m )

**En Suite** 

6' 6" x 4' 8" ( 1.98m x 1.42m )