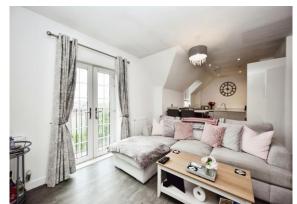

## Pearsall House Novello Close Borough Green Sevenoaks TN15 8FQ

Lounge/Diner/Kitchen

26' 2" x 13' 5" ( 7.98m x 4.09m )

**Bedroom One** 

10' 9" x 10' 6" ( 3.28m x 3.20m )

**En Suite** 

6' 6" x 4' 8" ( 1.98m x 1.42m )