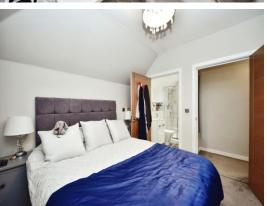

## Pearsall House Novello Close Borough Green Sevenoaks TN15 8FQ

Lounge/Diner/Kitchen

26' 2" x 13' 5" ( 7.98m x 4.09m )

**Bedroom One** 

10' 9" x 10' 6" ( 3.28m x 3.20m )

**En Suite** 

6' 6" x 4' 8" ( 1.98m x 1.42m )