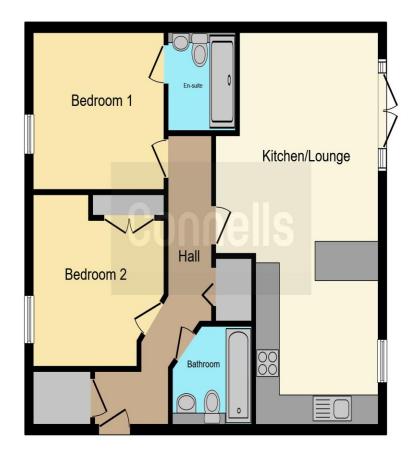

## Pearsall House Novello Close Borough Green Sevenoaks TN15 8FQ

Lounge/Diner/Kitchen

26' 2" x 13' 5" ( 7.98m x 4.09m )

**Bedroom One** 

10' 9" x 10' 6" ( 3.28m x 3.20m )

**En Suite** 

6' 6" x 4' 8" ( 1.98m x 1.42m )

**Bedroom Two** 

10' 8" x 11' 3" ( 3.25m x 3.43m )

Family Bathroom Allocated Parking

This floor plan is for illustrative purposes only. It is not drawn to scale. Any measurements, floor areas (including any total floor area), openings and orientation are approximate. No details are guaranteed, they cannot be relied upon for any purpose and they do not form part of any agreement. No liability is taken for any error, omission or misstatement. A party must rely upon its own inspection(s). Powered by www.focalagent.com