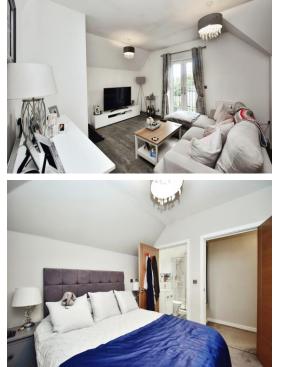

#### Lounge/Diner/Kitchen

26' 2" x 13' 5" ( 7.98m x 4.09m )

#### **Bedroom One**

10' 9" x 10' 6" ( 3.28m x 3.20m )