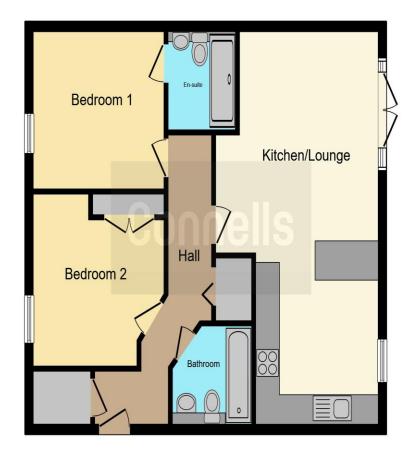

#### **Bedroom Two**

10' 8" x 11' 3" ( 3.25m x 3.43m )

Family Bathroom

**Allocated Parking** 

This floor plan is for illustrative purposes only. It is not drawn to scale. Any measurements, floor areas (including any total floor area), openings and orientation are approximate. No details are guaranteed, they cannot be relied upon for any purpose and they do not form part of any agreement. No liability is taken for any error, omission or misstatement. A party must rely upon its own inspection(s). Powered by www.focalagent.com