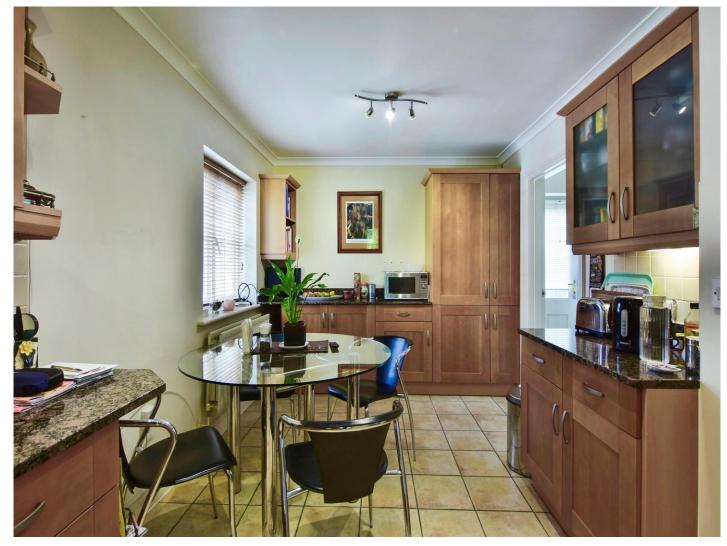

### Hawthornden Close Kings Hill West Malling ME19 4GD

Entrance Hall

W.C

Lounge

11' 9" x 21' 2" ( 3.58m x 6.45m )

Kitchen / Breakfast Room

9' 1" x 21' 1" ( 2.77m x 6.43m )