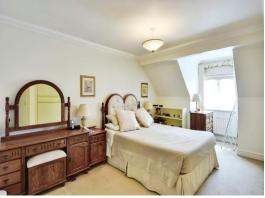

### Dining Room 8' 10" x 11' 9" ( 2.69m x 3.58m ) Conservatory Landing Bedroom One 9' 6" x 17' 5" ( 2.90m x 5.31m ) En-Suite