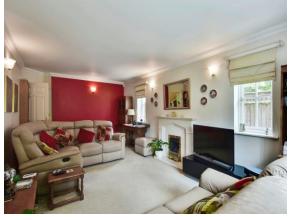

### Hawthornden Close Kings Hill West Malling ME19 4GD

Entrance Hall

W.C

Lounge

11' 9" x 21' 2" ( 3.58m x 6.45m )

Kitchen / Breakfast Room

9' 1" x 21' 1" ( 2.77m x 6.43m )