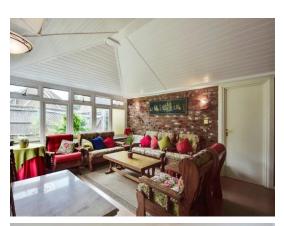

### Dining Room 8' 10" x 11' 9" ( 2.69m x 3.58m ) Conservatory Landing Bedroom One 9' 6" x 17' 5" ( 2.90m x 5.31m ) En-Suite