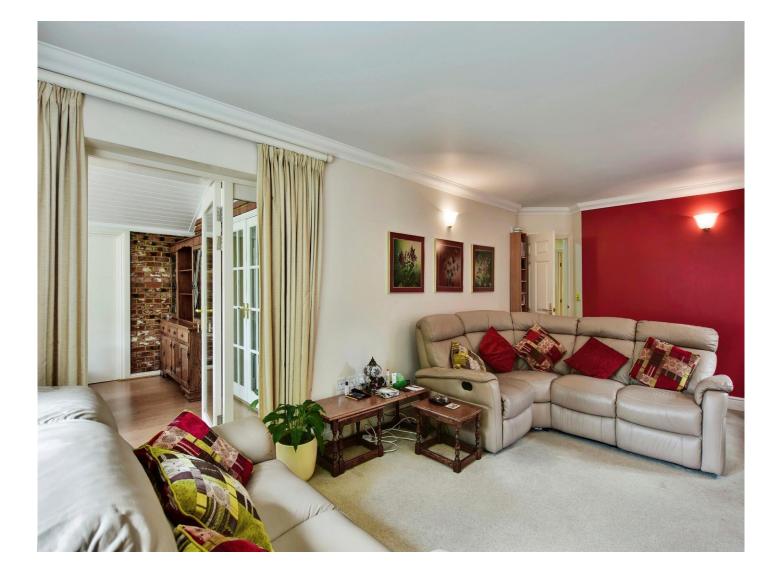

### Hawthornden Close Kings Hill West Malling ME19 4GD

Entrance Hall

W.C

Lounge

11' 9" x 21' 2" ( 3.58m x 6.45m )

Kitchen / Breakfast Room

9' 1" x 21' 1" ( 2.77m x 6.43m )