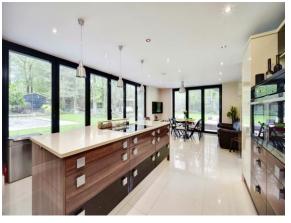

#### Entrance Hall

Lounge

**Dining Room** 

**Kitchen** 

14' 5" x 27' 2" ( 4.39m x 8.28m )