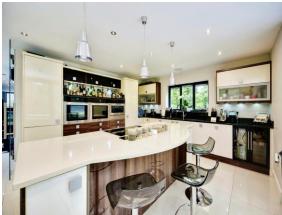

#### Entrance Hall

Lounge

**Dining Room** 

**Kitchen** 

14' 5" x 27' 2" ( 4.39m x 8.28m )