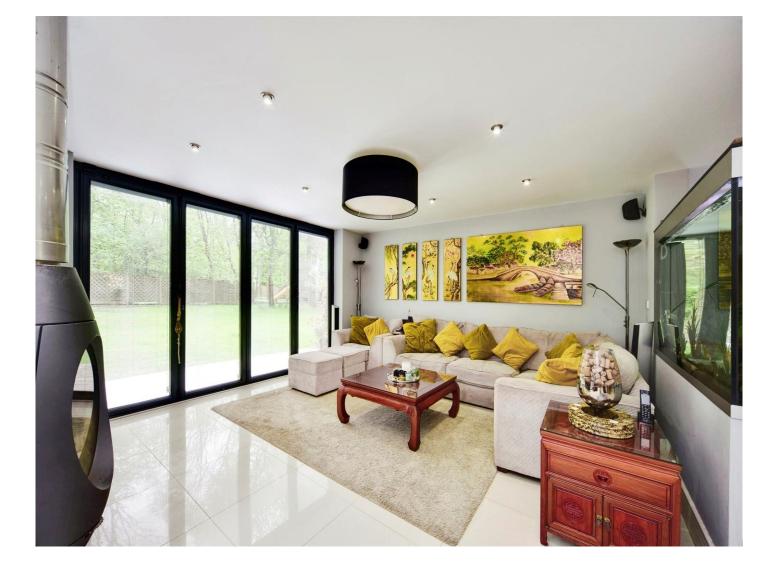

#### Entrance Hall

Lounge

**Dining Room** 

**Kitchen** 

14' 5" x 27' 2" ( 4.39m x 8.28m )