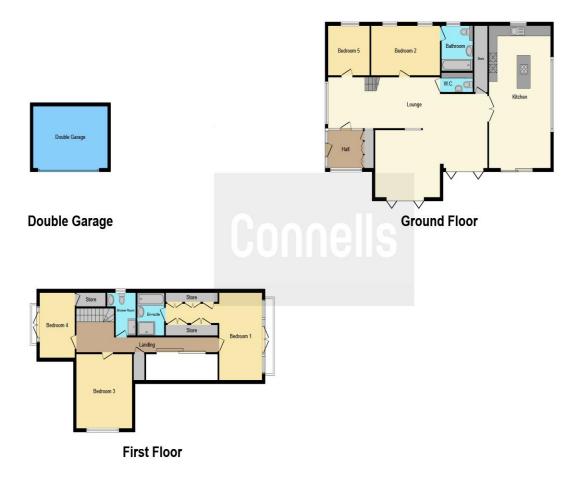

#### Entrance Hall

Lounge

**Dining Room** 

**Kitchen** 

14' 5" x 27' 2" ( 4.39m x 8.28m )

#### Bedroom Two

16' 3" x 9' 1" ( 4.95m x 2.77m )

#### **En-Suite**

#### **Bedroom Five**

9' 5" x 9' 8" ( 2.87m x 2.95m )

W.C

**First Floor Landing** 

**Bedroom One** 

22' 5" x 16' 7" Reduced Head Height (  $6.83m\ x\ 5.05m$  Reduced Head Height )

Walk In Wardrobes

**En-Suite** 

#### **Bedroom Three**

14' 9" x 15' 8" ( 4.50m x 4.78m )

#### **Bedroom Four**

12' 1" x 8' 5" ( 3.68m x 2.57m )

Shower Room

Outside

- Wrap Around Garden
- Detached Double Garage

Swimming Pool

**Gated Driveway** 

This floor plan is for illustrative purposes only. It is not drawn to scale. Any measurements, floor areas (including any total floor area), openings and orientation are approximate. No details are guaranteed, they cannot be relied upon for any purpose and they do not form part of any agreement. No liability is taken for any error, omission or misstatement. A party must rely upon its own inspection(s). Powered by www.focalagent.com