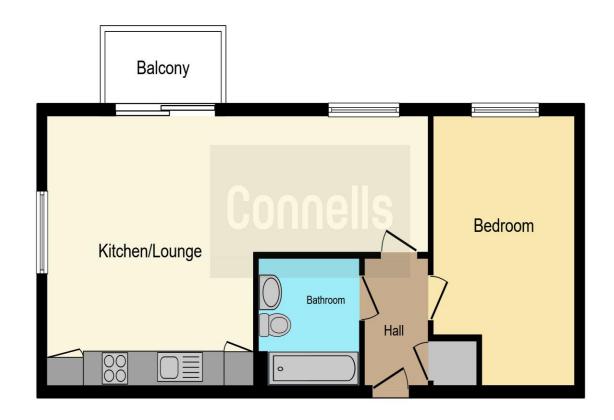

## **Bedroom One**

9' 9" x 15' 3" ( 2.97m x 4.65m )

**Bathroom** 

This floor plan is for illustrative purposes only. It is not drawn to scale. Any measurements, floor areas (including any total floor area), openings and orientation are approximate. No details are guaranteed, they cannot be relied upon for any purpose and they do not form part of any agreement. No liability is taken for any error, omission or misstatement. A party must rely upon its own inspection(s). Powered by www.focalagent.com